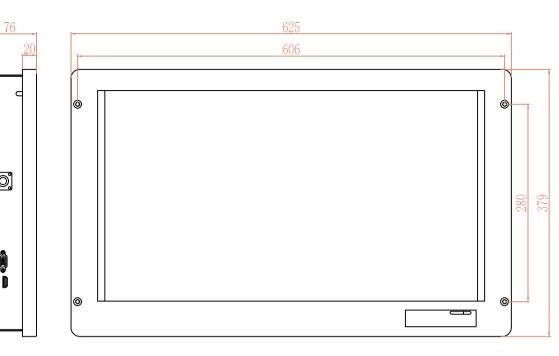

Application Environment:

- Ground Vehicles(  $\sqrt{}$  )
- Ships( $\sqrt{}$ )
- Aircraft( × )

Dimensions:

Ş D

᠂ᠸ

Window cutting size

606