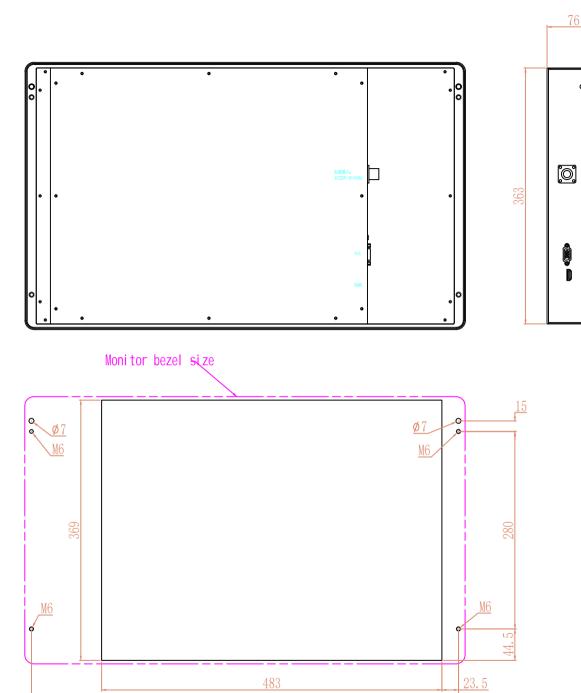

Application Environment:

- Ground Vehicles(  $\sqrt{}$  )
- Ships( $\sqrt{}$ )
- Aircraft( × )

Dimensions:

Ş D

᠂ᠸ

Window cutting size

606