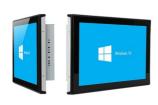

### 19 inch touch Lcd Monitor

with the ubiquitous HDMI interface, the Hlink-190BS-CS is a widest viewing angle lcd Monitor with Capacitive touch for applications that will be integrated into other equipment or enclosures. Future generation panels can be phased-in without external changes. The Hlink-190BS-CS is designed to provide the most cost effective solutions, they have been widely used in industries such as industrial equipment, ships, intelligent equipment, banks, electricity, metallurgy, high-speed rail, subway, public transportation, airports and docks, digital signage, UAV ground monitoring, intelligent logistics, etc.