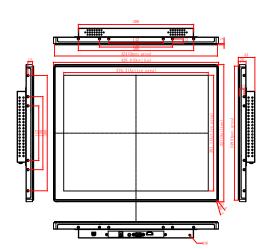

s. Future generation panels can be phased-in without external changes. The Hlink-190BS-CS is designed to provide the most cost effective solutions, they have been widely used in industries such as industrial equipment, ships, intelligent equipment, banks, electricity, metallurgy, high-speed rail, subway, public transportation, airports and docks, digital signage, UAV ground monitoring, intelligent logistics, etc.

## Design Details



Round Corner Frame Design Metal body, round corner frame design, auto industry baking paint

Tempered glass panel

It is dust-proof and scratch resistant, durable, with high light transmittance and clear picture



#### Porous Heat Dissipation

Porous heat dissipatioin design can improveheat dissipation performance and product severice time



# All drawing



## Where is it applied?































## Back drawing