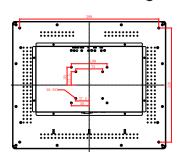

Hlink-190BS-CS is designed to provide the most cost effective solutions, they have been widely used in industries such as industrial equipment, ships, intelligent equipment, banks, electricity, metallurgy, high-speed rail, subway, public transportation, airports and docks, digital signage, UAV ground monitoring, intelligent logistics, etc.

## Design Details



Round Corner Frame Design Metal body, round corner frame design, auto industry baking paint

Tempered glass panel

It is dust-proof and scratch resistant, durable, with high light transmittance and clear picture



#### Porous Heat Dissipation

Porous heat dissipatioin design can improveheat dissipation performance and product severice time



# All drawing



## Where is it applied?































## Back drawing