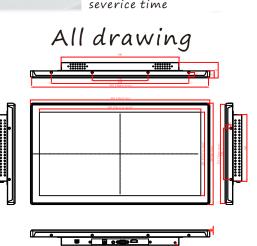

o other equipment or enclosures. Future generation panels can be phased-in without external changes. The Hlink-185BS-CS is designed to provide the most cost effective solutions, they have been widely used in industries such as industrial equipment, ships, intelligent equipment, banks, electricity, metallurgy, high-speed rail, subway, public transportation, airports and docks, digital signage, UAV ground monitoring, intelligent logistics, etc.





Round Corner Frame Design Metal body, round corner frame design, auto industry baking paint

### Tempered glass panel

It is dust-proof and scratch resistant, durable, with high light transmittance and clear picture



#### Porous Heat Dissipation

Porous heat dissipatioin design can improveheat dissipation performance and product severice time



## Where is it applied?































# Back drawing