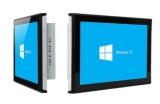

### 18.5 inch touch Lcd Monitor

with the ubiquitous HDMI interface, the Hlink-185BS-CS is a widest viewing angle lcd Monitor with Capacitive touch for applications that will be integrated into other equipment or enclosures. Future generation panels can be phased-in without external changes. The Hlink-185BS-CS is designed to provide the most cost effective solutions, they have been widely used in industries such as industrial equipment, ships, intelligent equipment, banks, electricity, metallurgy, high-speed rail, subway, public transportation, airports and docks, digital signage, UAV ground monitoring, intelligent logistics, etc.

Round Corner Frame Design Metal body, round corner frame design, auto industry baking paint