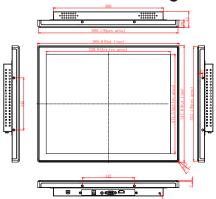

uture generation panels can be phased-in without external changes. The Hlink-170BS-CS is designed to provide the most cost effective solutions, they have been widely used in industries such as industrial equipment, ships, intelligent equipment, banks, electricity, metallurgy, high-speed rail, subway, public transportation, airports and docks, digital signage, UAV ground monitoring, intelligent logistics, etc.

## Design Details



Round Corner Frame Design Metal body, round corner frame design, auto industry baking paint

### Tempered glass panel

It is dust-proof and scratch resistant, durable, with high light transmittance and clear picture



#### Porous Heat Dissipation

Porous heat dissipatioin design can improveheat dissipation performance and product severice time



# All drawing



### Where is it applied?































Connect to GND

### Back drawing