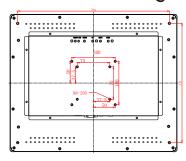

igned to provide the most cost effective solutions, they have been widely used in industries such as industrial equipment, ships, intelligent equipment, banks, electricity, metallurgy, high-speed rail, subway, public transportation, airports and docks, digital signage, UAV ground monitoring, intelligent logistics, etc.

## Design Details



Round Corner Frame Design Metal body, round corner frame design, auto industry baking paint

### Tempered glass panel

It is dust-proof and scratch resistant, durable, with high light transmittance and clear picture



#### Porous Heat Dissipation

Porous heat dissipatioin design can improveheat dissipation performance and product severice time



# All drawing



### Where is it applied?































Connect to GND

### Back drawing