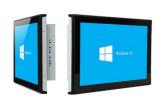

### 17 inch touch Lcd Monitor

with the ubiquitous HDMI interface, the Hlink-170BS-CS is a widest viewing angle lcd Monitor with Capacitive touch for applications that will be integrated into other equipment or enclosures. Future generation panels can be phased-in without external changes. The Hlink-170BS-CS is designed to provide the most cost effective solutions, they have been widely used in industries such as industrial equipment, ships, intelligent equipment, banks, electricity, metallurgy, high-speed rail, subway, public transportation, airports and docks, digital signage, UAV ground monitoring, intelligent logistics, etc.