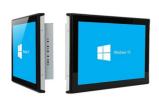

#### 15. 6 inch touch Lcd Monitor

with the ubiquitous HDMI interface, the Hlink-156BS-CS is a widest viewing angle lcd Monitor with Capacitive touch for applications that will be integrated into other equipment or enclosures. Future generation panels can be phased-in without external changes. The Hlink-156BS-CS is designed to provide the most cost effective solutions, they have been widely used in industries such as industrial equipment, ships, intelligent equipment, banks, electricity, metallurgy, high-speed rail, subway, public transportation, airports and docks, digital signage, UAV ground monitoring, intelligent logistics, etc.