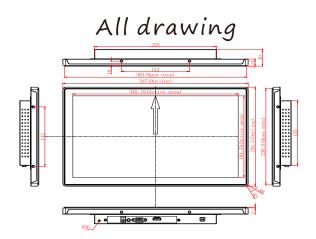

generation panels can be phased-in without external changes. The Hlink-156BS-CS is designed to provide the most cost effective solutions, they have been widely used in industries such as industrial equipment, ships, intelligent equipment, banks, electricity, metallurgy, high-speed rail, subway, public transportation, airports and docks, digital signage, UAV ground monitoring, intelligent logistics, etc.

### Design Details



Round Corner Frame Design Metal body,round corner frame design,auto industry baking paint

Tempered glass panel

It is dust-proof and scratch resistant, durable, with high light transmittance and clear picture



# **Porous Heat Dissipation**Porous heat dissipatioin de

Porous heat dissipation design can improveheat dissipation performance and product severice time



### Where is it applied?































## Back drawing