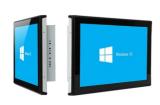

### 15 inch touch Lcd Monitor

with the ubiquitous HDMI interface, the Hlink-150BS-CS is a widest viewing angle lcd Monitor with Capacitive touch for applications that will be integrated into other equipment or enclosures. Future generation panels can be phased-in without external changes. The Hlink-150BS-CS is designed to provide the most cost effective solutions, they have been widely used in industries such as industrial equipment, ships, intelligent equipment, banks, electricity, metallurgy, high-speed rail, subway, public transportation, airports and docks, digital signage, UAV ground monitoring, intelligent logistics, etc.

# Design Details

Round Corner Frame Design Metal body, round corner frame design, auto industry baking paint