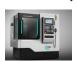

### 15 inch touch Lcd Monitor

with the ubiquitous HDMI interface, the Hlink-150BS-CS is a widest viewing angle lcd Monitor with Capacitive touch for applications that will be integrated into other equipment or enclosures. Future generation panels can be phased-in without external changes. The Hlink-150BS-CS is designed to provide the most cost effective solutions, they have been widely used in industries such as industrial equipment, ships, intelligent equipment, banks, electricity, metallurgy, high-speed rail, subway, public transportation, airports and docks, digital signage, UAV ground monitoring, intelligent logistics, etc.