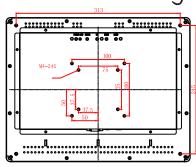

changes. The Hlink-150BS-CS is designed to provide the most cost effective solutions, they have been widely used in industries such as industrial equipment, ships, intelligent equipment, banks, electricity, metallurgy, high-speed rail, subway, public transportation, airports and docks, digital signage, UAV ground monitoring, intelligent logistics, etc.

# Design Details



Round Corner Frame Design Metal body, round corner frame design, auto industry baking paint

#### Tempered glass panel

It is dust-proof and scratch resistant, durable, with high light transmittance and clear picture



### Porous Heat Dissipation

Porous heat dissipatioin design can improveheat dissipation performance and product severice time



## Where is it applied?































### Back drawing