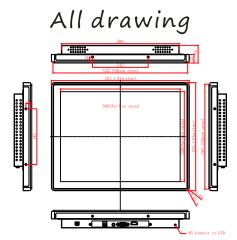

t or enclosures. Future generation panels can be phased-in without external changes. The Hlink-150BS-CS is designed to provide the most cost effective solutions, they have been widely used in industries such as industrial equipment, ships, intelligent equipment, banks, electricity, metallurgy, high-speed rail, subway, public transportation, airports and docks, digital signage, UAV ground monitoring, intelligent logistics, etc.

# Design Details



Round Corner Frame Design Metal body, round corner frame design, auto industry baking paint

#### Tempered glass panel

It is dust-proof and scratch resistant, durable, with high light transmittance and clear picture



### Porous Heat Dissipation

Porous heat dissipatioin design can improveheat dissipation performance and product severice time



## Where is it applied?































### Back drawing