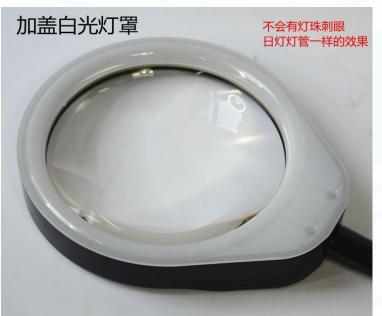

#### **Product description:**

1. Magnifying glass magnification: 3X, 5X, 8X, 10X optional; Lens material: white glass, blue glass optional; Effective diameter of magnifying lens: 125mm;

2. Equipped with 48 white LED lamp bead lighting, the brightness is adjustable,

Power supply input voltage 100-220V, output voltage 12V, power 6-10W;

Input power cord length 1 5m;

- 3. The length of the middle metal hose is 400mm (it can be lengthened as needed);
- 4. I-shaped clamps can be used for 0-55mm table tops, or optional 0-70mm large I-shaped clamps;
- 5. Overall weight: 1.5 kg
- 6. The exterior color is available in black and white.

#### Scope of application:

Can be widely used in electronic maintenance, metal and plastic testing, printing, product identification, reading for the elderly, Medical beauty and other industries.

The product is small in size, large in field of view, safe in low voltage, low in power and energy-saving.

## **Specification**

|  | Model                        | S-032A                                                                        |
|--|------------------------------|-------------------------------------------------------------------------------|
|  | Name                         | ESD Magnifying Lamp                                                           |
|  | Magnification (Lens diopter) | 3/5/8/10(optional)                                                            |
|  | Raw material of lens         | white glass or blue glass(optional)                                           |
|  | Lens diameter                | 127mm                                                                         |
|  | Arm pipe length              | 400mm (can be lengthened)                                                     |
|  | Lamp power                   | 48 LEDs, adjustable,6-10W                                                     |
|  | Lighting color               | white, yellow, UV                                                             |
|  | Power supply                 | Power input voltage 100-240V, output voltage 12V                              |
|  | Clip                         | 0-55mm                                                                        |
|  | Transparent cover            | white and transparent (light transmittance 90%), fully transparent (optional) |
|  | Appearance color             | white, black (optional)                                                       |
|  | Weight                       | 1.5KG                                                                         |