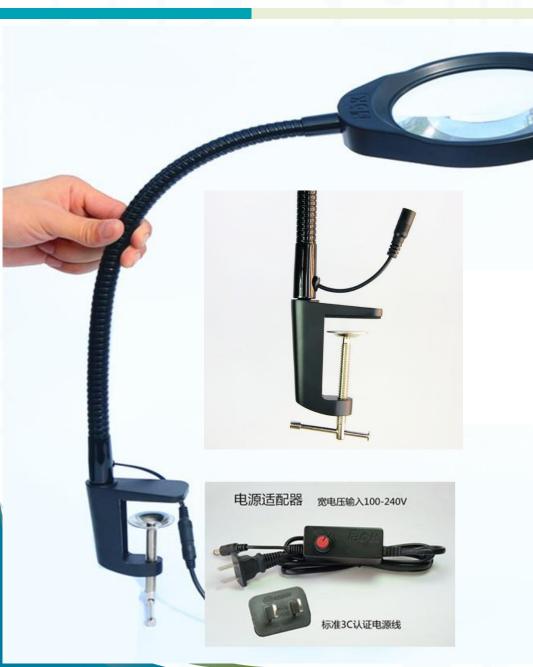

Power supply input voltage 100-220V, output voltage 12V, power 6-10W;

Input power cord length 1 5m;

- 3. The length of the middle metal hose is 400mm (it can be lengthened as needed);
- 4. I-shaped clamps can be used for 0-55mm table tops, or optional 0-70mm large I-shaped clamps;
- 5. Overall weight: 1.5 kg
- 6. The exterior color is available in black and white.

## **Specification**

|  | Model                        | S-032A                                                                        |
|--|------------------------------|-------------------------------------------------------------------------------|
|  | Name                         | ESD Magnifying Lamp                                                           |
|  | Magnification (Lens diopter) | 3/5/8/10(optional)                                                            |
|  | Raw material of lens         | white glass or blue glass(optional)                                           |
|  | Lens diameter                | 127mm                                                                         |
|  | Arm pipe length              | 400mm (can be lengthened)                                                     |
|  | Lamp power                   | 48 LEDs, adjustable,6-10W                                                     |
|  | Lighting color               | white, yellow, UV                                                             |
|  | Power supply                 | Power input voltage 100-240V, output voltage 12V                              |
|  | Clip                         | 0-55mm                                                                        |
|  | Transparent cover            | white and transparent (light transmittance 90%), fully transparent (optional) |
|  | Appearance color             | white, black (optional)                                                       |
|  | Weight                       | 1.5KG                                                                         |