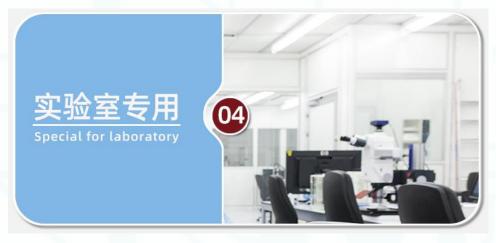

|
|  | Lighting color               | white, yellow, UV                                                             |
|  | Power supply                 | Power input voltage 100-240V, output voltage 12V                              |
|  | Clip                         | 0-55mm                                                                        |
|  | Transparent cover            | white and transparent (light transmittance 90%), fully transparent (optional) |
|  | Appearance color             | white, black (optional)                                                       |
|  | Weight                       | 1.5KG                                                                         |











### Suitable for occasions below











### WELCOME INQUIRY

Please visit

www.smthelp.com

Find us more

https://www.facebook.com/autoinsertion

Know more our team

https://cn.linkedin.com/in/smtsupplier

Welcome to our factory in Shenzhen China

See more machine working video, please Youtube

**Auto Insertion** 

Google

Auto+insertion, to get more information

Looking forward to your email

yis@smthelp.com



# Best After-sales service

- 7x24 Worldwide Support
- Free Installation/ Training
- 1 day lead-time (spare parts)
- 1 Month customize solution