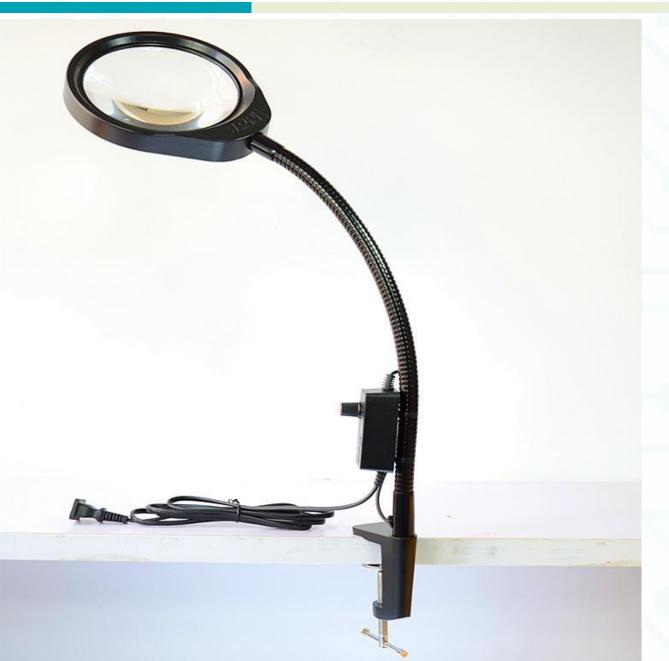

#### **Product description:**

1. Magnifying glass magnification: 3X, 5X, 8X, 10X optional; Lens material: white glass, blue glass optional; Effective diameter of magnifying lens: 125mm;

2. Equipped with 48 white LED lamp bead lighting, the brightness is adjustable,

Power supply input voltage 100-220V, output voltage 12V, power 6-10W;

Input power cord length 1 5m;

- 3. The length of the middle metal hose is 400mm (it can be lengthened as needed);
- 4. I-shaped clamps can be used for 0-55mm table tops, or optional 0-70mm large I-shaped clamps;
- 5. Overall weight: 1.5 kg
- 6. The exterior color is available in black and white.

#### Scope of application:

Can be widely used in electronic maintenance, metal and plastic testing, printing, product identification, reading for the elderly, Medical beauty and other industries.

The product is small in size, large in field of view, safe in low voltage, low in power and energy-saving.