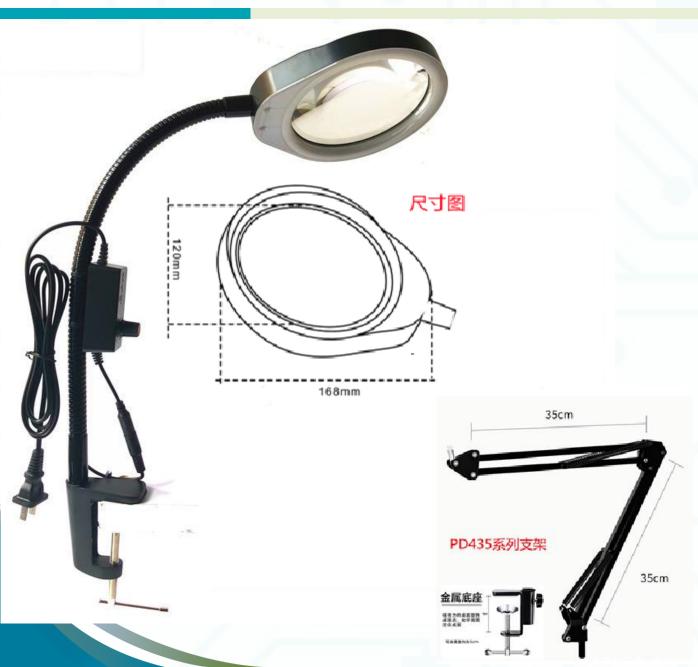

Power supply input voltage 100-220V, output voltage 12V, power 6-10W;

Input power cord length 1 5m;

- 3. The length of the middle metal hose is 400mm (it can be lengthened as needed);
- 4. I-shaped clamps can be used for 0-55mm table tops, or optional 0-70mm large I-shaped clamps;
- 5. Overall weight: 1.5 kg
- 6. The exterior color is available in black and white.

## **Specification**

|  | Model                        | S-032A                                                                        |
|--|------------------------------|-------------------------------------------------------------------------------|
|  | Name                         | ESD Magnifying Lamp                                                           |
|  | Magnification (Lens diopter) | 3/5/8/10(optional)                                                            |
|  | Raw material of lens         | white glass or blue glass(optional)                                           |
|  | Lens diameter                | 127mm                                                                         |
|  | Arm pipe length              | 400mm (can be lengthened)                                                     |
|  | Lamp power                   | 48 LEDs, adjustable,6-10W                                                     |
|  | Lighting color               | white, yellow, UV                                                             |
|  | Power supply                 | Power input voltage 100-240V, output voltage 12V                              |
|  | Clip                         | 0-55mm                                                                        |
|  | Transparent cover            | white and transparent (light transmittance 90%), fully transparent (optional) |
|  | Appearance color             | white, black (optional)                                                       |
|  | Weight                       | 1.5KG                                                                         |