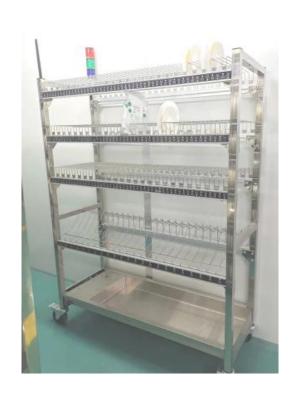

#### **SIR4000A**

• Suitable for 7 & 13inch reels, single or double-sided, mobile

• Slot width: 18mm & 37mm

• Size: 1350mm\*400mm\*1500mm

• Storage: 7inch: 3\*130=390 SLOT & 13inch: 1\*36=36 SLOT

#### **SIR4000B**

• Suitable for 7 & 13inch reels, single or double-sided, mobile

Slot width: 18mm & 37mm

Size: 1000mm\*400mm\*1500mm

Storage: 7inch: 3\*100=300 SLOT & 13inch: 1\*23=23 SLOT