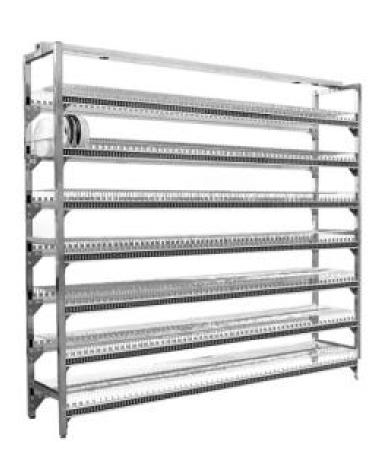

## Intelligent SMT Reel Storage

### SIR7000 Series

#### **SIR7000A**

· Suitable for 7inch reels, double-sided, fixed

• Slot width: 13mm

Size: 2070mm\*400mm\*1800mm

• Storage: 7\*116\*2=1400 SLOT

#### **SIR7000B**

• Suitable for 7inch reels, double-sided, fixed

• Slot width: 17mm

• Size: 2170mm\*400mm\*1900mm

• Storage: 7\*100\*2=1400 SLOT

### SIR5000 Series

#### **SIR5000A**

• Suitable for 13inch reels, single-sided, fixed

• Slot width: 18mm

• Size: 2070mm\*400mm\*1800mm

• Storage: 5\*500=400 SLOT

#### **SIR5000B**

• Suitable for 13inch reels, single-sided, fixed

• Slot width: 37mm

• Size: 2070mm\*400mm\*1800mm

• Storage: 5\*50=250 SLOT

### SIR4000 Series

#### **SIR4000A**

• Suitable for 7 & 13inch reels, single or double-sided, mobile

• Slot width: 18mm & 37mm

• Size: 1350mm\*400mm\*1500mm

• Storage: 7inch: 3\*130=390 SLOT & 13inch: 1\*36=36 SLOT

#### **SIR4000B**

• Suitable for 7 & 13inch reels, single or double-sided, mobile

Slot width: 18mm & 37mm

Size: 1000mm\*400mm\*1500mm

Storage: 7inch: 3\*100=300 SLOT & 13inch: 1\*23=23 SLOT