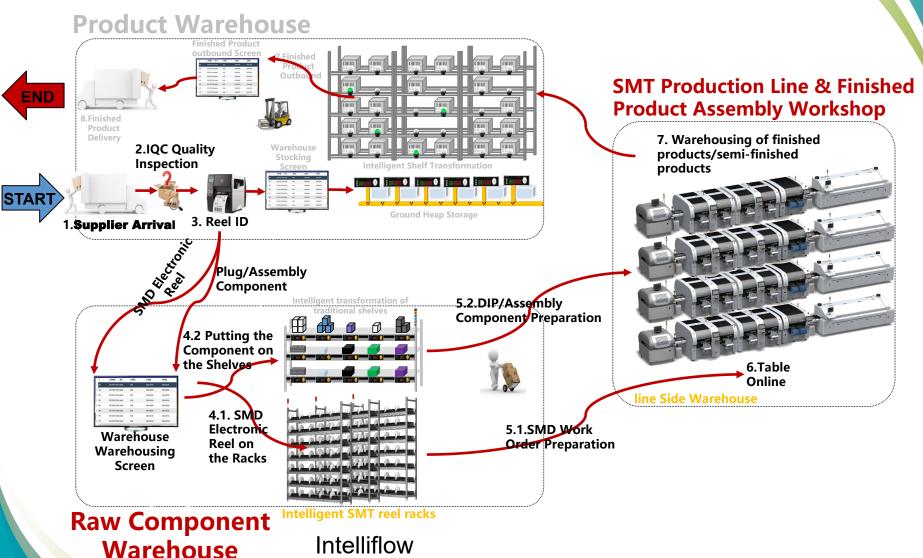

# Intelligent SMT Reel Storage

### Advantages of our smart SMT reel storage

- Supports various types of reel, and can accurately and quickly track reel.
- Intelligent Storage management, able to connect production lines and suppliers faster and more accurately.
- The best quality service, customized warehouse management solutions for customers.

## Intelligent SMT Reel Storage

# **Intelligent SMT Reel Storage**