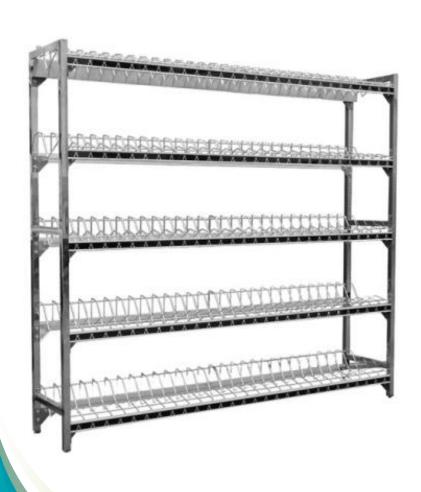

#### **SIR7000A**

· Suitable for 7inch reels, double-sided, fixed

• Slot width: 13mm

Size: 2070mm\*400mm\*1800mm

• Storage: 7\*116\*2=1400 SLOT

#### **SIR7000B**

• Suitable for 7inch reels, double-sided, fixed

• Slot width: 17mm

• Size: 2170mm\*400mm\*1900mm

• Storage: 7\*100\*2=1400 SLOT