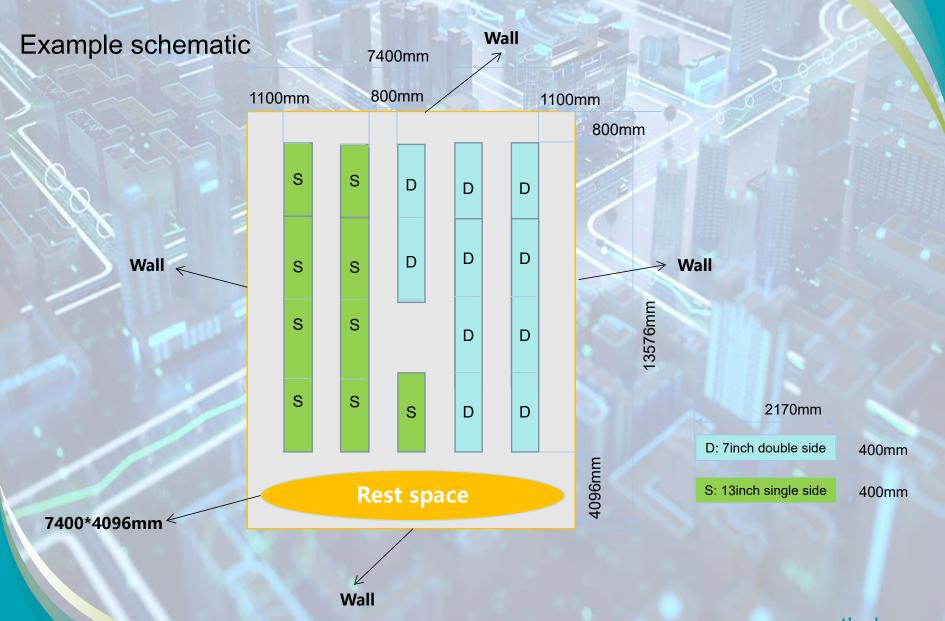

#### SIS4000A

- Suitable for 13inch reels, single-sided
- · Slot width: 40mm
- Size: 2170mm\*640mm\*1900mm
- Storage: 4\*100=400 SLOT

Example

www.smthelp.com