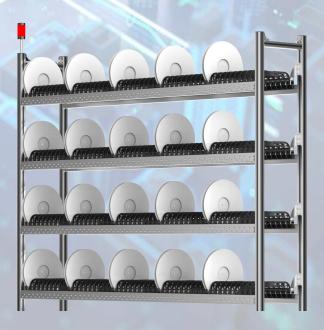

#### SIS7000A

- Suitable for 7inch reels, double-sided
- · Slot width: 17mm
- Size: 2170mm\*400mm\*1900mm
- Storage: 7\*100\*2=1400 SLOT

#### SIS4000A

- Suitable for 13inch reels, single-sided
- · Slot width: 40mm
- Size: 2170mm\*640mm\*1900mm
- Storage: 4\*100=400 SLOT

Example

www.smthelp.com