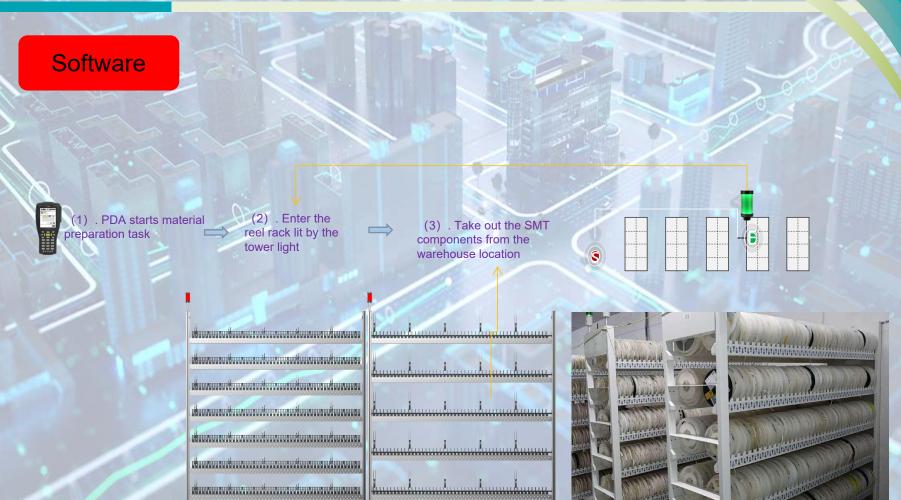

#### Hardware

#### SIS7000A

- Suitable for 7inch reels, double-sided
- · Slot width: 17mm
- Size: 2170mm\*400mm\*1900mm
- Storage: 7\*100\*2=1400 SLOT

#### SIS4000A

- Suitable for 13inch reels, single-sided
- · Slot width: 40mm
- Size: 2170mm\*640mm\*1900mm
- Storage: 4\*100=400 SLOT







Example









www.smthelp.com



























# **Advantage**

| Storage |                              |         |          |        |                                                           |
|---------|------------------------------|---------|----------|--------|-----------------------------------------------------------|
| Num     | Project                      | Current | Improved | Result | Remark                                                    |
| 1       | Training                     | 90days  | 2days    | 97%    | 97% reduction in personnel training days                  |
| 2       | Skill Requirements           | Yes     | No       | 100%   | No personnel skill requirements, reduced by 100%          |
| 3       | Impact of personnel changes  | Yes     | No       | 100%   | The flow of personnel h