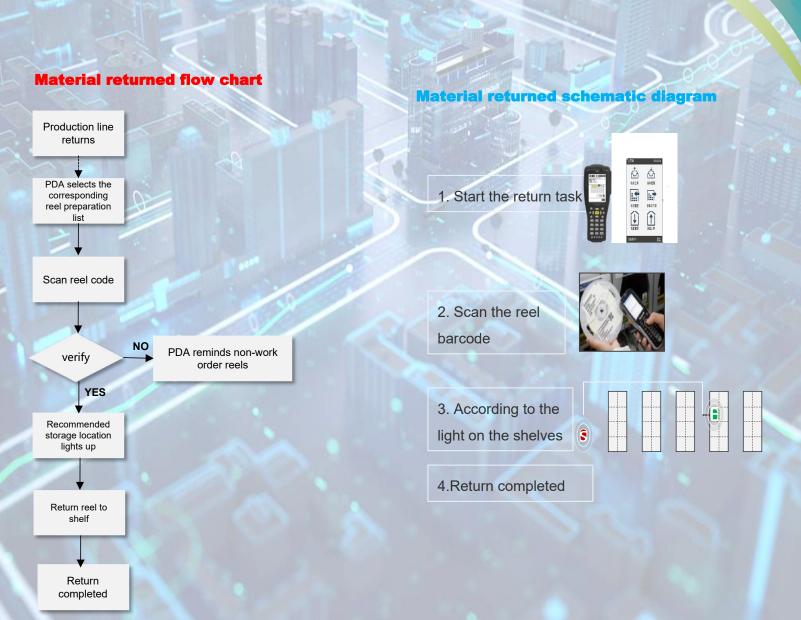

#### Hardware

#### SIS7000A

- Suitable for 7inch reels, double-sided
- · Slot width: 17mm
- Size: 2170mm\*400mm\*1900mm
- Storage: 7\*100\*2=1400 SLOT

#### SIS4000A

- Suitable for 13inch reels, single-sided
- · Slot width: 40mm
- Size: 2170mm\*640mm\*1900mm
- Storage: 4\*100=400 SLOT







Example









www.smthelp.com



























# **Advantage**

| Storage |                              |         |          |        |                                                           |
|---------|------------------------------|---------|----------|--------|-----------------------------------------------------------|
| Num     | Project                      | Current | Improved | Result | Remark                                                    |
| 1       | Training                     | 90days  | 2days    | 97%    | 97% reduction in personnel training days                  |
| 2       | Skill Requirements           | Yes     | No       | 100%   | No personnel skill requirements, reduced by 100%          |
| 3       | Impact of personnel changes  | Yes     | No       | 100%   | The flow of personnel has no impact on