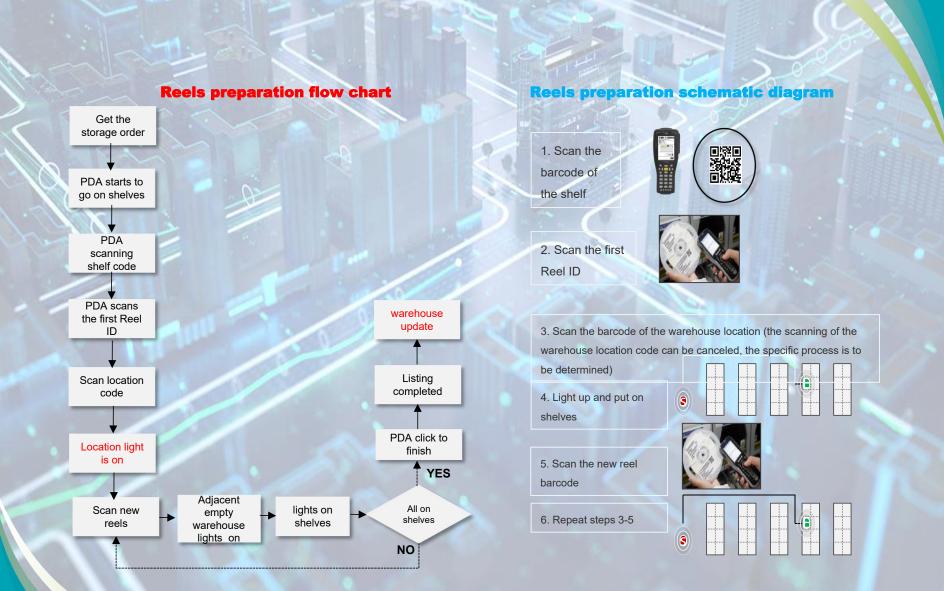

#### Hardware

#### SIS7000A

- Suitable for 7inch reels, double-sided
- · Slot width: 17mm
- Size: 2170mm\*400mm\*1900mm
- Storage: 7\*100\*2=1400 SLOT

#### SIS4000A

- Suitable for 13inch reels, single-sided
- · Slot width: 40mm
- Size: 2170mm\*640mm\*1900mm
- Storage: 4\*100=400 SLOT







Example









www.smthelp.com



























# **Advantage**

| Storage |                              |         |          |        |                                                           |
|---------|------------------------------|---------|----------|--------|-----------------------------------------------------------|
| Num     | Project                      | Current | Improved | Result | Remark                                                    |
| 1       | Training                     | 90days  | 2days    | 97%    | 97% reduction in personnel training days                  |
| 2       | Skill Requirements           | Yes     | No       | 100%   | No personnel skill requirements, reduced by 100%          |
| 3       | Impact of personnel changes  | Yes     | No       | 100%   | The flow of personnel has n