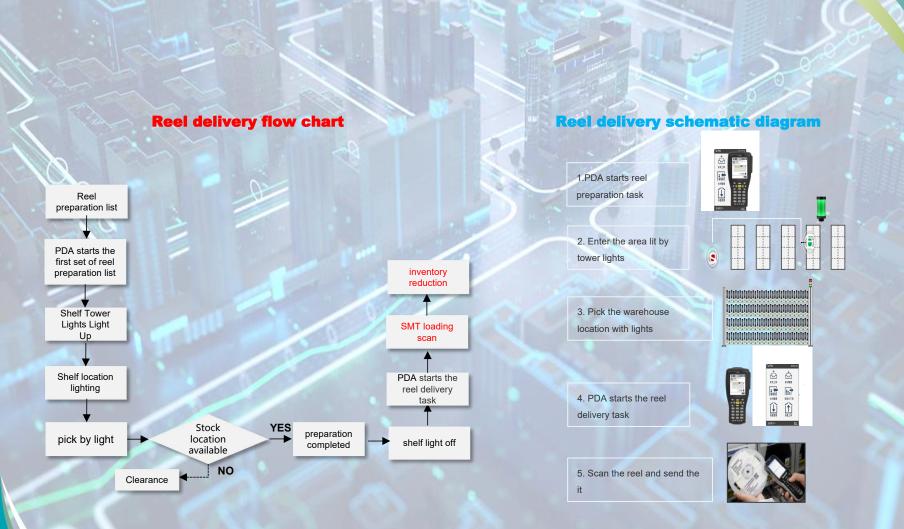

#### Hardware

#### SIS7000A

- Suitable for 7inch reels, double-sided
- · Slot width: 17mm
- Size: 2170mm\*400mm\*1900mm
- Storage: 7\*100\*2=1400 SLOT

#### SIS4000A

- Suitable for 13inch reels, single-sided
- · Slot width: 40mm
- Size: 2170mm\*640mm\*1900mm
- Storage: 4\*100=400 SLOT







Example









www.smthelp.com



























# **Advantage**

| Storage |                              |         |          |        |                                                           |
|---------|------------------------------|---------|----------|--------|-----------------------------------------------------------|
| Num     | Project                      | Current | Improved | Result | Remark                                                    |
| 1       | Training                     | 90days  | 2days    | 97%    | 97% reduction in personnel training days                  |
| 2       | Skill Requirements           | Yes     | No       | 100%   | No personnel skill requirements, reduced by 100%          |
| 3       | Impact of personnel changes  | Yes     | No       | 100%   | The flow of personnel has no impa