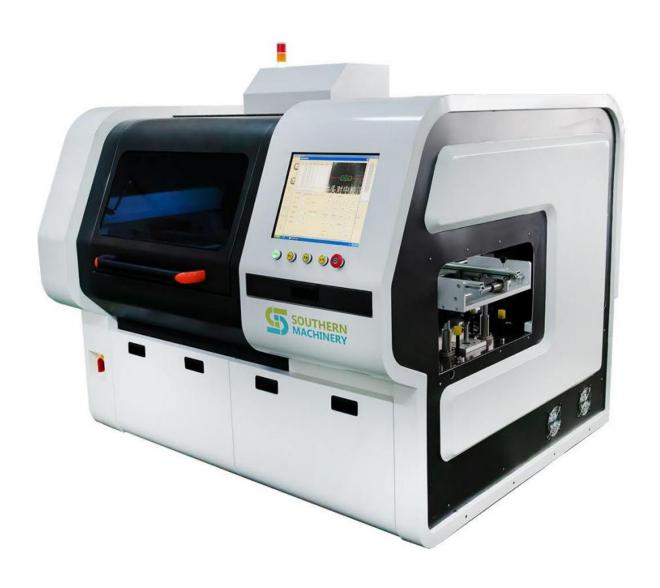

# S-4000H Jumper Wire Axial Inserter

### Axial Inserter S-4000H Specification

- Component lead span: 5.0-25mm
- Components available: Jumper Wire
- Insertion Directions: 0°,90°,180°,270°

#### **4000 – In Detail**

- 1. 13,000 CPH Spec Speed
- 2. Expandable from 20 inputs up to 100 inputs
- 3. Jumper Wire Feeder Support, insert JW directly directly without sequencer again to save 1/3 JW.
- 4. Low maintenance dispenser heads
- 5. Insertion Directions: 0°,90°,180°,270°
- 6. Component lead span: 5.0-25mm
- 7. Components available: Jumper Wire
- 8. Available of In-Line conveyor track, capable to process with upstream & downstream machines
- 9. Upstream & Downstream SMEMA communication
- 10. Process width in 50~285mm adjustable
- 11. Option of PCB loader & unloader
- 12. Imported electronic components for key portions
- 13. Panasonic Servo Motors with drivers
- 14. Hi-win ballscrew
- 15. CE certified components & materials
- 16. Power : 220Vac, Single phase, 50/60HZ , 2.0Kw
- 17. Steady consumption: 1.5Kw
- 18. Compressed Air: 0.8Mpa
- 19. Air flow: 0.3M<sup>3</sup>/min
- 20. Noise Level: 65db
- 21. PCB Size: Max: 450MM\*400MM
- 22. Min:50MM\*50MM