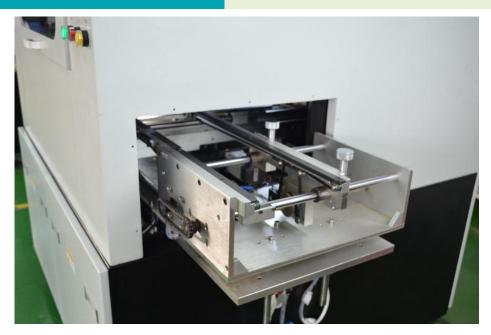

### Axial S-4000 Insertion PCB

#### **4000 – In Detail**

- 1. 13,000 CPH Spec Speed
- 2. Expandable from 20 inputs up to 100 inputs
- 3. Jumper Wire Feeder Support, insert JW directly directly without sequencer again to save 1/3 JW.
- 4. Low maintenance dispenser heads
- 5. Insertion Directions: 0°,90°,180°,270°
- 6. Component lead span: 5.0-25mm
- 7. Components available: Jumper Wire
- 8. Available of In-Line conveyor track, capable to process with upstream & downstream machines
- 9. Upstream & Downstream SMEMA communication
- 10. Process width in 50~285mm adjustable
- 11. Option of PCB loader & unloader
- 12. Imported electronic components for key portions
- 13. Panasonic Servo Motors with drivers
- 14. Hi-win ballscrew
- 15. CE certified components & materials
- 16. Power : 220Vac, Single phase, 50/60HZ , 2.0Kw
- 17. Steady consumption: 1.5Kw
- 18. Compressed Air: 0.8Mpa
- 19. Air flow: 0.3M<sup>3</sup>/min
- 20. Noise Level: 65db
- 21. PCB Size: Max: 450MM\*400MM
- 22. Min:50MM\*50MM