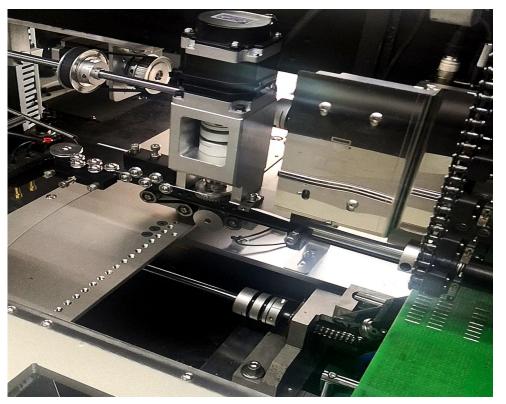

#### **S-4000 – In Detail**

- Jumper wire (JW): Independent conveying method.
  Tinned copper wire 0.5mm ~ .6mm in diameter
- Insertion bending length: 1.2-2.2mm (adjustable)
- Insertion bending angle: 0 ~ 35 degrees internal bending (adjustable)

#### **4000 – In Detail**

- 1. 13,000 CPH Spec Speed
- 2. Expandable from 20 inputs up to 100 inputs
- 3. Jumper Wire Feeder Support, insert JW directly directly without sequencer again to save 1/3 JW.
- 4. Low maintenance dispenser heads
- 5. Insertion Directions: 0°,90°,180°,270°
- 6. Component lead span: 5.0-25mm
- 7. Components available: Jumper Wire
- 8. Available of In-Line conveyor track, capable to process with upstream & downstream machines
- 9. Upstream & Downstream SMEMA communication
- 10. Process width in 50~285mm adjustable
- 11. Option of PCB loader & unloader
- 12. Imported electronic components for key portions
- 13. Panasonic Servo Motors with drivers
- 14. Hi-win ballscrew
- 15. CE certified components & materials
- 16. Power : 220Vac, Single phase, 50/60HZ , 2.0Kw
- 17. Steady consumption: 1.5Kw
- 18. Compressed Air: 0.8Mpa
- 19. Air flow: 0.3M<sup>3</sup>/min
- 20. Noise Level: 65db
- 21. PCB Size: Max: 450MM\*400MM
- 22. Min:50MM\*50MM