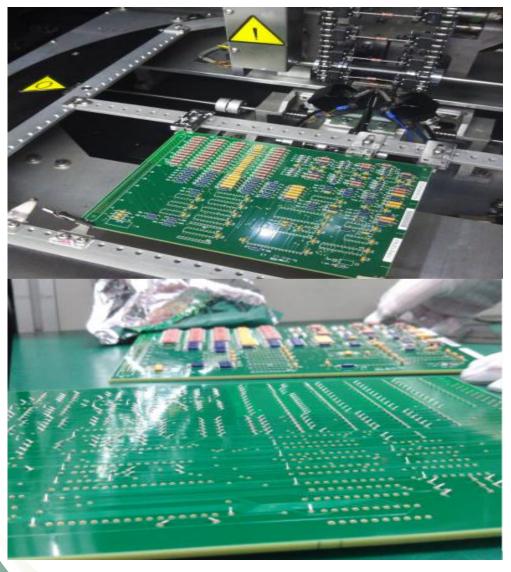

### Axial S-4000 Insertion PCB

#### **4000 – In Detail**

- 1. 13,000 CPH Spec Speed
- 2. Expandable from 20 inputs up to 100 inputs
- 3. Jumper Wire Feeder Support, insert JW directly directly without sequencer again to save 1/3 JW.
- 4. Low maintenance dispenser heads
- 5. Insertion Directions: 0°,90°,180°,270°
- 6. Component lead span: 5.0-25mm
- 7. Components available: Jumper Wire
- 8. Available of In-Line conveyor track, capable to process with upstream & downstream machines
- 9. Upstream & Downstream SMEMA communication
- 10. Process width in 50~285mm adjustable
- 11. Option of PCB loader & unloader
- 12. Imported electronic components for key portions
- 13. Panasonic Servo Motors with drivers
- 14. Hi-win ballscrew
- 15. CE certified components & materials
- 16. Power : 220Vac, Single phase, 50/60HZ , 2.0Kw
- 17. Steady consumption: 1.5Kw
- 18. Compressed Air: 0.8Mpa
- 19. Air flow: 0.3M<sup>3</sup>/min
- 20. Noise Level: 65db
- 21. PCB Size: Max: 450MM\*400MM
- 22. Min:50MM\*50MM