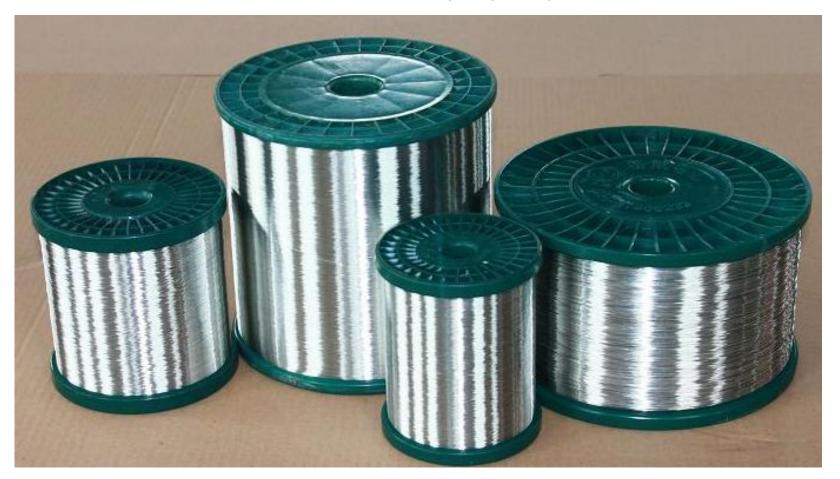

#### **S-4000 – In Detail**

- Jumper wire (JW): Independent conveying method.
  Tinned copper wire 0.5mm ~ .6mm in diameter
- Insertion bending length: 1.2-2.2mm (adjustable)
- Insertion bending angle: 0 ~ 35 degrees internal bending (adjustable)