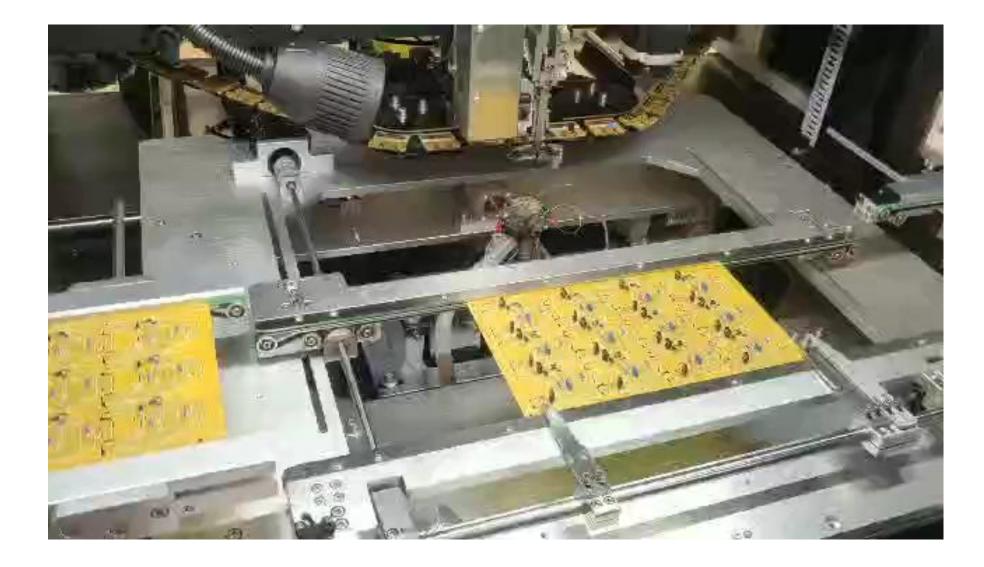

#### **SOUTHERN** MACHINERY S-3010A Radial Insertion Machine Auto PCB handling

Auto PCB loading and unloading, MAX PCB size support : 400\*400mm

#### S-3010A radial machine working in Customer

- Worldwide Support
- Free Installation/ Training
- 1 day lead-time (spare parts)
- 1 Month customize solution