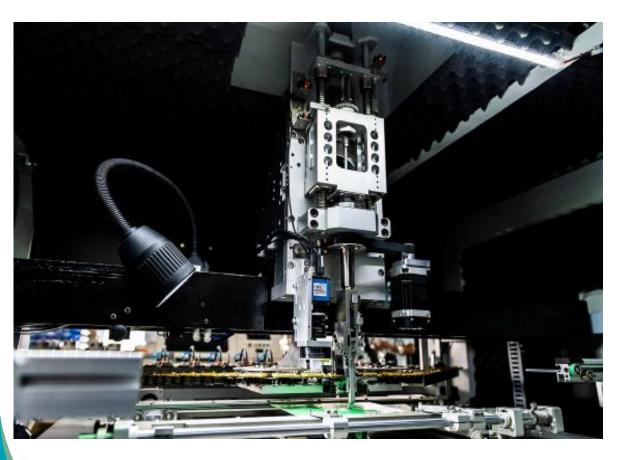

#### 1.5 KW head-driven motor

400W X-Y table mot

7 sets servo system

Full Fuji Servo Drive System brings high throughput (12000 CPH)and reliability (1000ppm)

### S-3010A Radial Insertion Machine Programming

5 minutes to make a new PCB insertion program by camera visual operating system