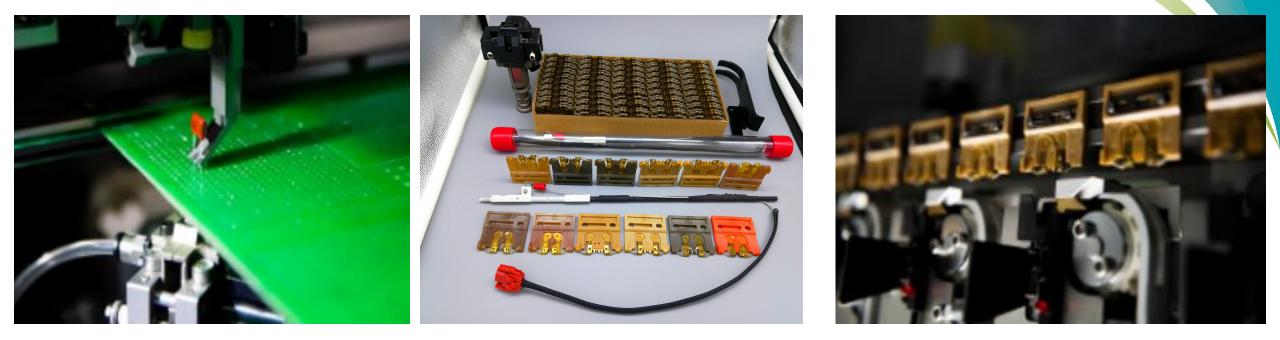

#### S-3010A Radial Insertion Machine Spare Parts

Compatible with UIC parts: insertion head , cut/clinch base , CTA, carrier clips, feeders

#### S-3010A radial lead components in tape-package