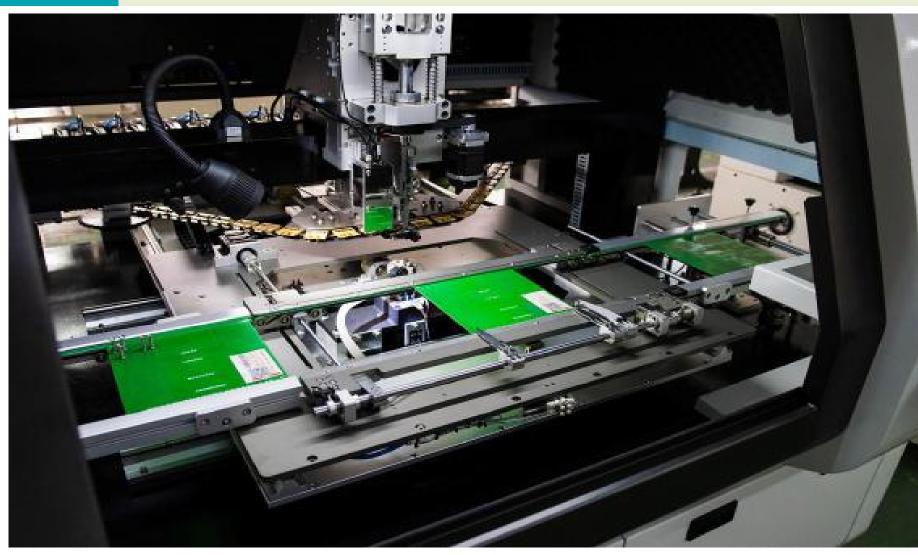

#### S-3010A Radial Insertion Machine in details

#### **SOUTHERN** MACHINERY S-3010A Radial Insertion Machine Auto PCB handling

Auto PCB loading and unloading, MAX PCB size support : 400\*400mm