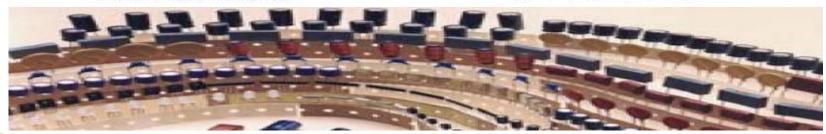

0/60 HZ 10)Air pressure: 0.6MPA, 0.3m3/minutes 11)Circumstance temperature: 10° C. to 35° C. 12)PCB transfer mode: automatic PCB loading/unloading 13)PCB Size:(Min)50 mm x50mm (Max)400mm x 400mm) 14)PCB thickness:0.79-2.36MM 15)Clinch Length: 1.5-2.2mm(adjustable) 16)Clinch degree: 10°-35°(adjustable) 17)Coordinate correction: Machine vision systems. 18)Machine vision caliberation systems 19)Control System: English or Chinese version interface 20)Southern Machinery platform software



### S-3010A Radial Insertion Machine Application













LED Signage / LED Illumination

LED Drivers / Fluorescent Ballasts

Set-top Box / Game / Motherboard











Appliance (White Goods)

**Power Conversion** 

**High-Mix Environments** 



#### S-3010A radial lead components in tape-package









#### S-3010A radial machine working in Customer





- Worldwide Support
- Free Installation/ Training
- 1 day lead-time (spare parts)
- 1 Month customize solution