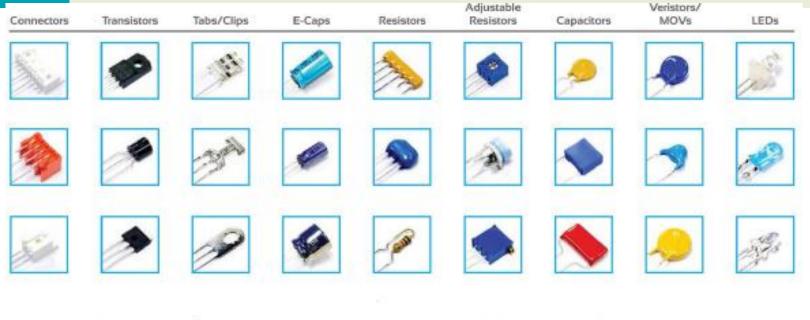

e) 50/60 HZ 10)Air pressure: 0.6MPA, 0.3m3/minutes 11)Circumstance temperature: 10° C. to 35° C. 12)PCB transfer mode: automatic PCB loading/unloading 13)PCB Size:(Min)50 mm x50mm (Max)400mm x 400mm) 14)PCB thickness:0.79-2.36MM 15)Clinch Length: 1.5-2.2mm(adjustable) 16)Clinch degree: 10°-35°(adjustable) 17)Coordinate correction: Machine vision systems. 18)Machine vision caliberation systems 19)Control System: English or Chinese version interface 20)Southern Machinery platform software



### S-3010A Radial Insertion Machine Application













LED Signage / LED Illumination

LED Drivers / Fluorescent Ballasts

Set-top Box / Game / Motherboard











Appliance (White Goods)

**Power Conversion** 

**High-Mix Environments** 



#### S-3010A radial lead components in tape-package









#### S-3010A radial machine working in Customer





- Worldwide Support
- Free Installation/ Training
- 1 day lead-time (spare parts)
- 1 Month customize solution