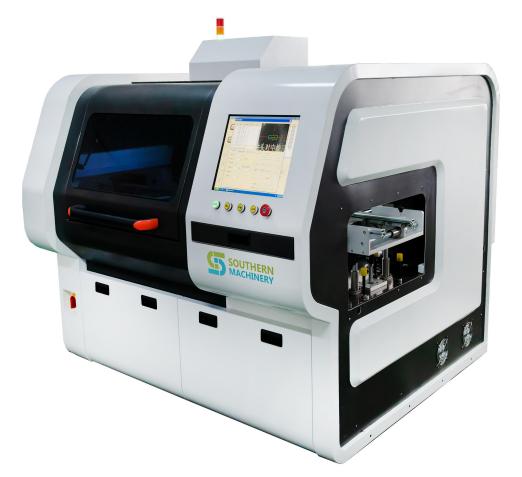

## S-3010A Radial Insertion Machine

The S3010A brings a new level of productivity to radial component sequencing and insertion, offering consistently high throughput regardless of component type.

### S-3010A Radial Insertion Machine Features

•High real throughput (12000 CPH) •World-class reliability (1000 ppm) •Manual Load or Automatic PCB Load/Unload •Multiple clinch options with programmable height to avoid damaging SM components •Scalable production – 10 to 100 inputs, (In-Line or Straight-Back) •Single, dual, triple, and quad-span tooling •Full range of insertion spans from 2.5mm to 10.0mm, including 3.5mm •Widest component range – up to 22mm tall with no derate Component value and polarity verification prior to insertion