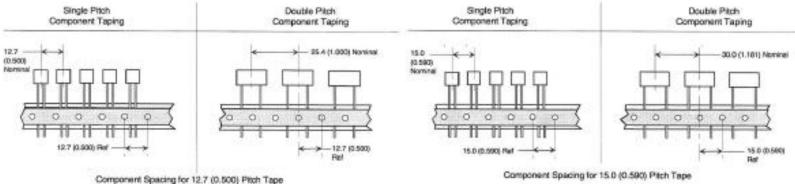

50/60 HZ 10)Air pressure: 0.6MPA, 0.3m3/minutes 11)Circumstance temperature: 10° C. to 35° C. 12)PCB transfer mode: automatic PCB loading/unloading 13)PCB Size:(Min)50 mm x50mm (Max)400mm x 400mm) 14)PCB thickness:0.79-2.36MM 15)Clinch Length: 1.5-2.2mm(adjustable) 16)Clinch degree: 10°-35°(adjustable) 17)Coordinate correction: Machine vision systems. 18)Machine vision caliberation systems 19)Control System: English or Chinese version interface 20)Southern Machinery platform software



### S-3010A Radial Insertion Machine Application













LED Signage / LED Illumination

LED Drivers / Fluorescent Ballasts

Set-top Box / Game / Motherboard











Appliance (White Goods)

**Power Conversion** 

**High-Mix Environments** 



#### S-3010A radial lead components in tape-package









#### S-3010A radial machine working in Customer





- Worldwide Support
- Free Installation/ Training
- 1 day lead-time (spare parts)
- 1 Month customize solution