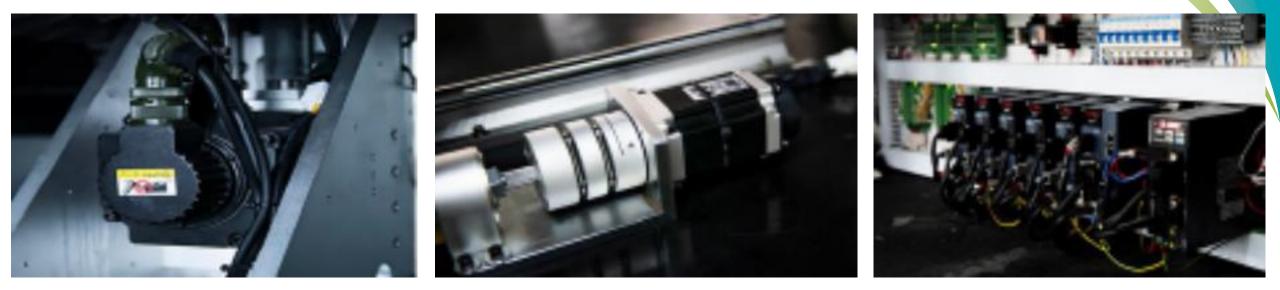

#### 1.5 KW head-driven motor

400W X-Y table mot

7 sets servo system

Full Fuji Servo Drive System brings high throughput (12000 CPH)and reliability (1000ppm)

#### S-3010A Radial Insertion Machine Spare Parts

Compatible with UIC parts: insertion head , cut/clinch base , CTA, carrier clips, feeders