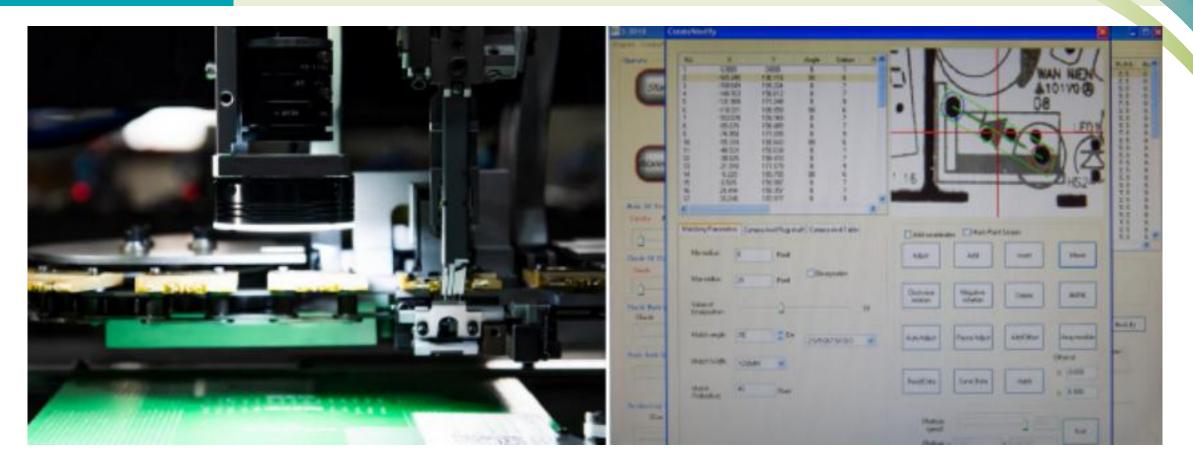

### S-3010A Radial Insertion Machine Programming

5 minutes to make a new PCB insertion program by camera visual operating system