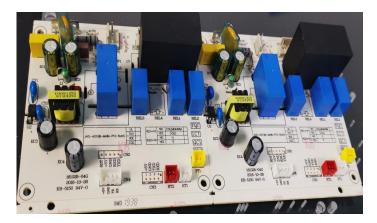

#### S-3010A radial machine working in Customer

- Worldwide Support
- Free Installation/ Training
- 1 day lead-time (spare parts)
- 1 Month customize solution