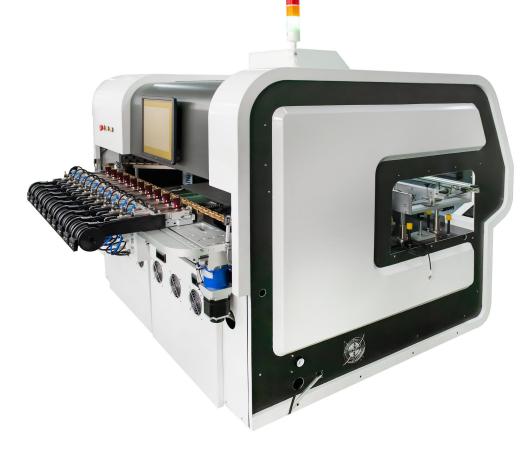

#### THT PCB assembly solutions

1.14 H=1.6M 1.4614 1.8811 2611 4 1.88M .95M 3414 OL

PCB loader->Axial Inserter->Radial Inserter->Odd form Inserter->PCB unloader



## S-3010A Radial Insertion Machine

The S3010A brings a new level of productivity to radial component sequencing and insertion, offering consistently high throughput regardless of component type.







## **10 Feeders**



### S-3010A Radial Insertion Machine Features



•High real throughput (12000 CPH) •World-class reliability (1000 ppm) •Manual Load or Automatic PCB Load/Unload •Multiple clinch options with programmable height to avoid damaging SM components •Scalable production – 10 to 100 inputs, (In-Line or Straight-Back) •Single, dual, triple, and quad-span tooling •Full range of insertion spans from 2.5mm to 10.0mm, including 3.5mm •Widest component range – up to 22mm tall with no derate Component value and polarity verification prior to insertion

•Intuitive, graphical operator environment



#### S-3010A Radial Insertion Machine in details



#### 1.5 KW head-driven motor

400W X-Y table mot

7 sets servo system

Full Fuji Servo Drive System brings high throughput (12000 CPH)