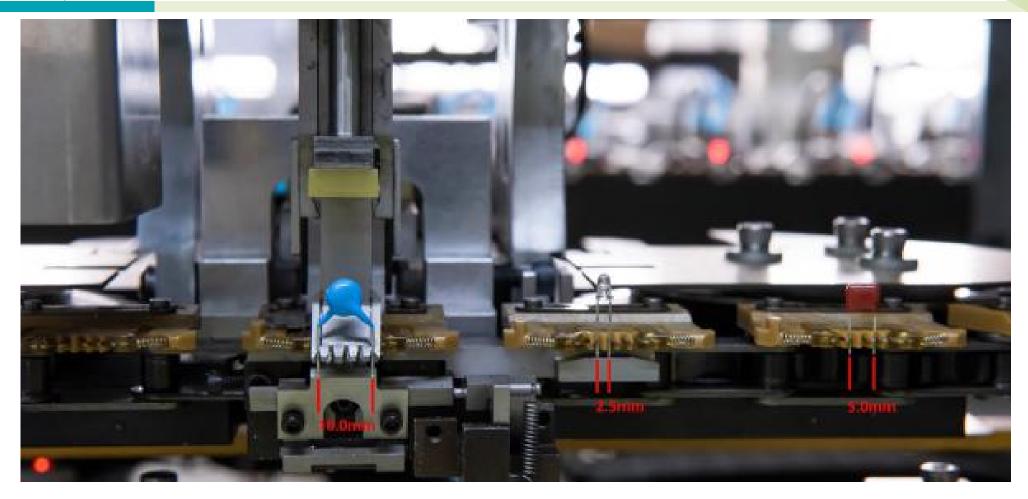

#### S-3010A Radial Insertion Machine Quad-Span

Quad-span support : 2.5/5.0/7.5/10.0 mm span component can be insert at the same time

Customized: 12.5/15mm Lead Span