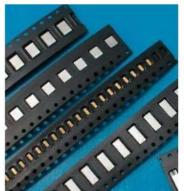

# **SJL80A** Cover Tape

| Products Information |                            |  |
|----------------------|----------------------------|--|
| Name                 | Cover tape                 |  |
| Carrier Width        | 5.3mm-81.5mm               |  |
| material             | Plastic(PET/PE/EVA)        |  |
| Color                | Transparent                |  |
| Thickness            | 0.06mm                     |  |
| Length               | 300M/480M/500M/2500M/5000M |  |
| Application          | SMD SMT encapsulation      |  |
| Remarks              | Size can be customized     |  |