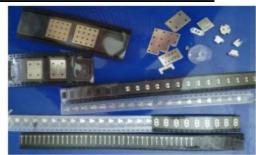

# **SJL80A** Carrier Tape

| Products Information                                  |  |  |  |
|-------------------------------------------------------|--|--|--|
| Carrier tape                                          |  |  |  |
| 8mm, 12mm, 16mm, 24mm, 32mm, 44m, 56mm, or customized |  |  |  |
| Plastic(PS/PC/PS) and Paper                           |  |  |  |
| Black, or customized                                  |  |  |  |
| punched carrier tape                                  |  |  |  |
| 1000M/R                                               |  |  |  |
| SMD SMT encapsulation                                 |  |  |  |
| Size can be customized                                |  |  |  |
|                                                       |  |  |  |

# **SJL80A** Cover Tape

| Products Information |                            |  |
|----------------------|----------------------------|--|
| Name                 | Cover tape                 |  |
| Carrier Width        | 5.3mm-81.5mm               |  |
| material             | Plastic(PET/PE/EVA)        |  |
| Color                | Transparent                |  |
| Thickness            | 0.06mm                     |  |
| Length               | 300M/480M/500M/2500M/5000M |  |
| Application          | SMD SMT encapsulation      |  |
| Remarks              | Size can be customized     |  |