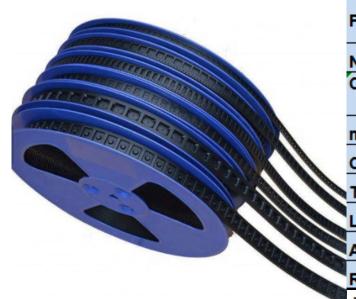

# **SJL80A** Plastic Spool for SMD

#### **Product Description**

Width W=8mm,

Diameter Φ=23.33mm (7 inches)

Diameter Φ=33mm (13 inches)

Diameter Φ=38mm (15 inches)

Material: PS/PP

Appearance: black / I blue / white can be customized color

Product surface resistance: 1010-11  $\Omega$  /  $\square$  or above.

Suitable for STI tape winding packaging with 8/12/16/24/32/44/56/72mm bandwidth.

| Product Name   | Plastic Spool for smd                                                    |  |
|----------------|--------------------------------------------------------------------------|--|
| Material       | PP/PS                                                                    |  |
| Color          | black / I blue / white can be customized color                           |  |
| Standard       | Anti-static, environmental protection, drop resistance, aging resistance |  |
| Feature        | ROHS compliant, recyclable                                               |  |
| Delivery time: | 2-5Days                                                                  |  |