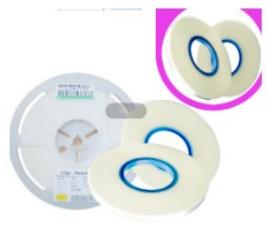

# **SJL80A** Cover Tape

| Products Information |                            |  |
|----------------------|----------------------------|--|
| Name                 | Cover tape                 |  |
| Carrier Width        | 5.3mm-81.5mm               |  |
| material             | Plastic(PET/PE/EVA)        |  |
| Color                | Transparent                |  |
| Thickness            | 0.06mm                     |  |
| Length               | 300M/480M/500M/2500M/5000M |  |
| Application          | SMD SMT encapsulation      |  |
| Remarks              | Size can be customized     |  |