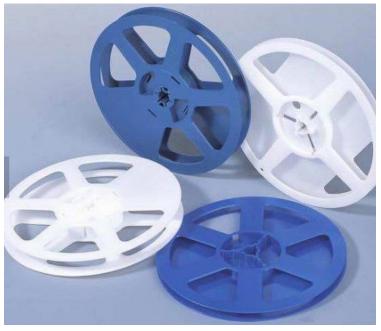

# **SJL80A** Plastic Spool for SMD

#### **Product Description**

Width W=8mm,

Diameter Φ=23.33mm (7 inches)

Diameter Φ=33mm (13 inches)

Diameter Φ=38mm (15 inches)

Material: PS/PP

Appearance: black / I blue / white can be customized color

Product surface resistance: 1010-11  $\Omega$  /  $\square$  or above.

Suitable for STI tape winding packaging with 8/12/16/24/32/44/56/72mm bandwidth.

| Product Name   | Plastic Spool for smd                                                    |  |
|----------------|--------------------------------------------------------------------------|--|
| Material       | PP/PS                                                                    |  |
| Color          | black / I blue / white can be customized color                           |  |
| Standard       | Anti-static, environmental protection, drop resistance, aging resistance |  |
| Feature        | ROHS compliant, recyclable                                               |  |
| Delivery time: | 2-5Days                                                                  |  |