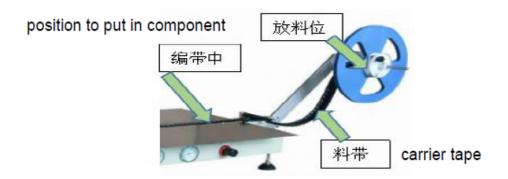

  www.smthelp.com

use wrench to adjust nuts of four support feet, keep platform surface to horizontality, as the first condition of calibration.

See picture below

**Feeding:** put on empty carrier tape, which to be used to pack components