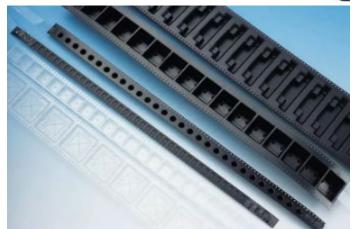

# **SJL80A** Carrier Tape

| Products Information                                  |  |  |  |
|-------------------------------------------------------|--|--|--|
| Carrier tape                                          |  |  |  |
| 8mm, 12mm, 16mm, 24mm, 32mm, 44m, 56mm, or customized |  |  |  |
| Plastic(PS/PC/PS) and Paper                           |  |  |  |
| Black, or customized                                  |  |  |  |
| punched carrier tape                                  |  |  |  |
| 1000M/R                                               |  |  |  |
| SMD SMT encapsulation                                 |  |  |  |
| Size can be customized                                |  |  |  |
|                                                       |  |  |  |

Widely used in the packaging of surface mount components such as ICs, diodes, triodes, and crystals...

Various hardware (metal) small devices and so on...