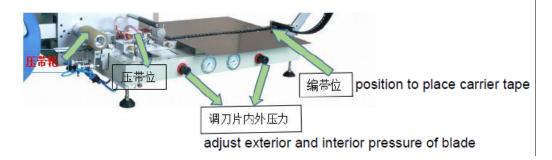

  www.smthelp.com

use wrench to adjust nuts of four support feet, keep platform surface to horizontality, as the first condition of calibration.

See picture below

**Feeding:** put on empty carrier tape, which to be used to pack components