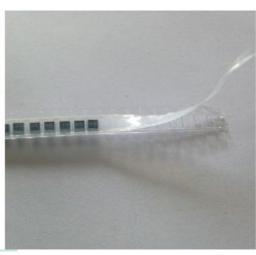

# **SJL80A** Carrier Tape

| Products Information                                  |  |  |  |
|-------------------------------------------------------|--|--|--|
| Carrier tape                                          |  |  |  |
| 8mm, 12mm, 16mm, 24mm, 32mm, 44m, 56mm, or customized |  |  |  |
| Plastic(PS/PC/PS) and Paper                           |  |  |  |
| Black, or customized                                  |  |  |  |
| punched carrier tape                                  |  |  |  |
| 1000M/R                                               |  |  |  |
| SMD SMT encapsulation                                 |  |  |  |
| Size can be customized                                |  |  |  |
|                                                       |  |  |  |

Widely used in the packaging of surface mount components such as ICs, diodes, triodes, and crystals...

Various hardware (metal) small devices and so on...