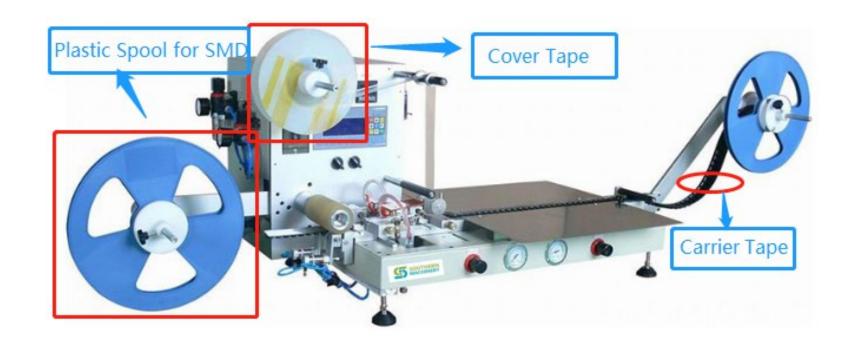

# **SJL80A** Major Consumables List

# **SJL80A** Plastic Spool for SMD

# **SJL80A** Carrier Tape

| Products Information                                  |  |  |  |
|-------------------------------------------------------|--|--|--|
| Carrier tape                                          |  |  |  |
| 8mm, 12mm, 16mm, 24mm, 32mm, 44m, 56mm, or customized |  |  |  |
| Plastic(PS/PC/PS) and Paper                           |  |  |  |
| Black, or customized                                  |  |  |  |
| punched carrier tape                                  |  |  |  |
| 1000M/R                                               |  |  |  |
| SMD SMT encapsulation                                 |  |  |  |
| Size can be customized                                |  |  |  |
|                                                       |  |  |  |

# **SJL80A** Cover Tape

| Products Information |                            |  |
|----------------------|----------------------------|--|
| Name                 | Cover tape                 |  |
| Carrier Width        | 5.3mm-81.5mm               |  |
| material             | Plastic(PET/PE/EVA)        |  |
| Color                | Transparent                |  |
| Thickness            | 0.06mm                     |  |
| Length               | 300M/480M/500M/2500M/5000M |  |
| Application          | SMD SMT encapsulation      |  |
| Remarks              | Size can be customized     |  |