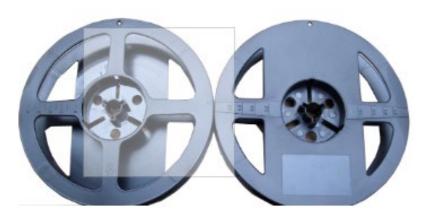

# **SJL80A** Plastic Spool for SMD

#### **Product Description**

Width W=8mm,

Diameter Φ=23.33mm (7 inches)

Diameter Φ=33mm (13 inches)

Diameter Φ=38mm (15 inches)

Material: PS/PP

Appearance: black / I blue / white can be customized color

Product surface resistance: 1010-11  $\Omega$  /  $\square$  or above.