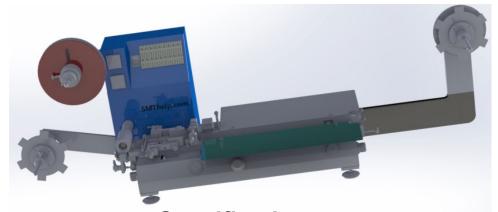

#### **Application**

•SJL80A Repack Tray, Tubes, Bulks etc To Tape & Reel, For your Pick & Place Machine

- •SJL80A Allow for radial parts, semiconductors, passives and even mechanical parts to be placed into embossed carrier tape so that they can be sealed with either heat seal or pressure seal cover tape.
- •Simple to use machines with advanced features such as EPD (Empty Pocket Dector), Low Cover Tape Sensor, footswitch control and much more.

### **Specification**

| Packing mode      | Automatic sealing, furling and manual empty |  |
|-------------------|---------------------------------------------|--|
| Operating mode    | Touch screen                                |  |
| Packing speed     | Adjustable, as high as 400 meters per hour  |  |
| Applicable scope  | 8 to 72 mm and 8 to 200mm carrier tapes     |  |
| Function          | Starving detection and alarm                |  |
| Power supply      | AC220V                                      |  |
| Power consumption | 400W                                        |  |
| Pressure          | 0.4 to 06 MPa                               |  |
| Temperature range | Room temperature to 300 centigrade degree   |  |
| Volume            | L170 x W60 x H60 cm                         |  |
| Weight            | 35kg                                        |  |