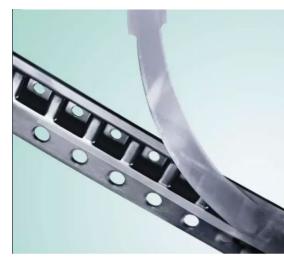

# **SJL80A** Carrier Tape

| Products Information                                  |  |  |  |
|-------------------------------------------------------|--|--|--|
| Carrier tape                                          |  |  |  |
| 8mm, 12mm, 16mm, 24mm, 32mm, 44m, 56mm, or customized |  |  |  |
| Plastic(PS/PC/PS) and Paper                           |  |  |  |
| Black, or customized                                  |  |  |  |
| punched carrier tape                                  |  |  |  |
| 1000M/R                                               |  |  |  |
| SMD SMT encapsulation                                 |  |  |  |
| Size can be customized                                |  |  |  |
|                                                       |  |  |  |

Widely used in the packaging of surface mount components such as ICs, diodes, triodes, and crystals...

Various hardware (metal) small devices and so on...