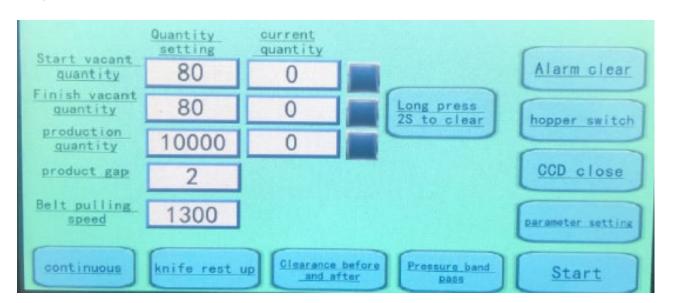

  www.smthelp.com

use wrench to adjust nuts of four support feet, keep platform surface to horizontality, as the first condition of calibration.

See picture below

**Feeding:** put on empty carrier tape, which to be used to pack components