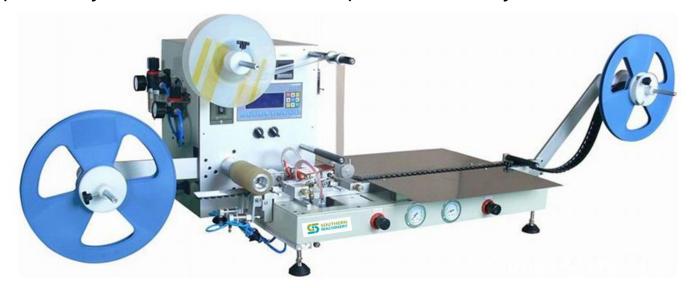

#### **Application**

•SJL80A Repack Tray, Tubes, Bulks etc To Tape & Reel, For your Pick & Place Machine

- •SJL80A Allow for radial parts, semiconductors, passives and even mechanical parts to be placed into embossed carrier tape so that they can be sealed with either heat seal or pressure seal cover tape.
- •Simple to use machines with advanced features such as EPD (Empty Pocket Dector), Low Cover Tape Sensor, footswitch control and much more.

#### **Features**

- •Adjustable track assembly for tape widths up to 72 mm
- •Independently controlled seal temperature for each side of the cover tape.
- •Dual stage fully adjustable Heat and PSA sealer assembly
- •User friendly software assures ease of setup and operation
- Optional software allows features

### **Advantages:**

- ➤ User friendly 'soft-touch' LED control membrance control panel
- > Full closed design ensures operational security levels
- ➤Top cover can be opened for easy access to hardware during maintance
- ➤ Parallel and smooth width adjustment (screw)
- ➤ Steady and precise scaling (retractable motor)
- ➤ Minimize transmission clearance between conveyor
- ➤ Different lengths available upon request
- ➤ Compatible SMEMA interface