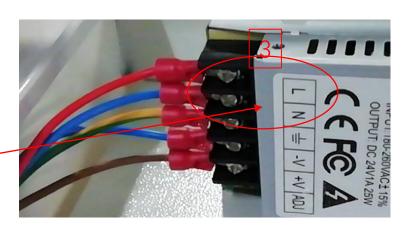

#### Step 4 :power wire connection installation

4.2, originally without a light, the new light stand, should be directly connected to the internal power supply terminal

Red wire to L, black wire to N