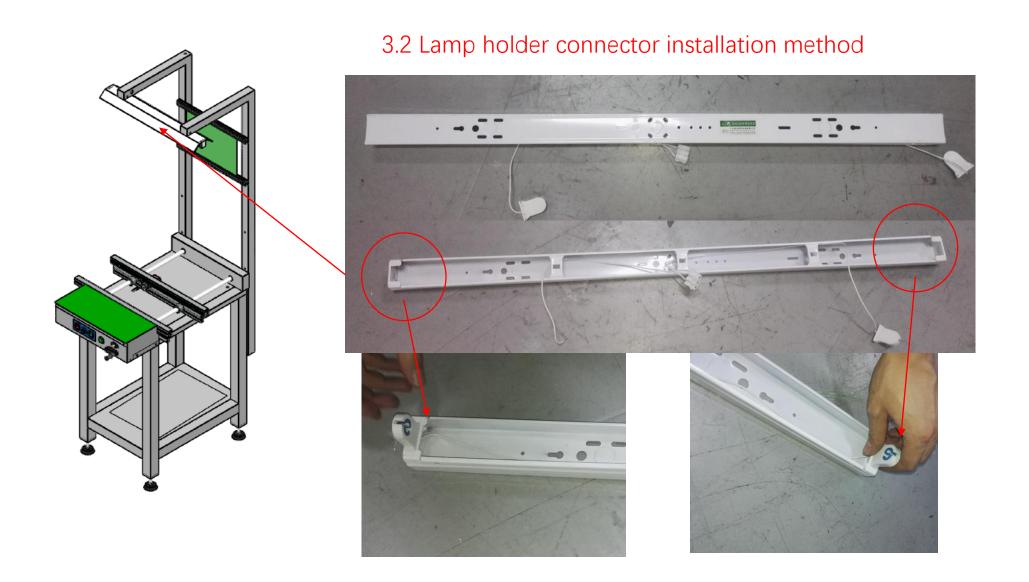

## **Step 2: Installing the intermediate bracket**

3.1 Use two M6X50 screws on the top to mount a 1.09 m bracket.

3.3 Fix the lamp holder to the bracket with M4X10 screws

3.4 Light 110V power cable connection