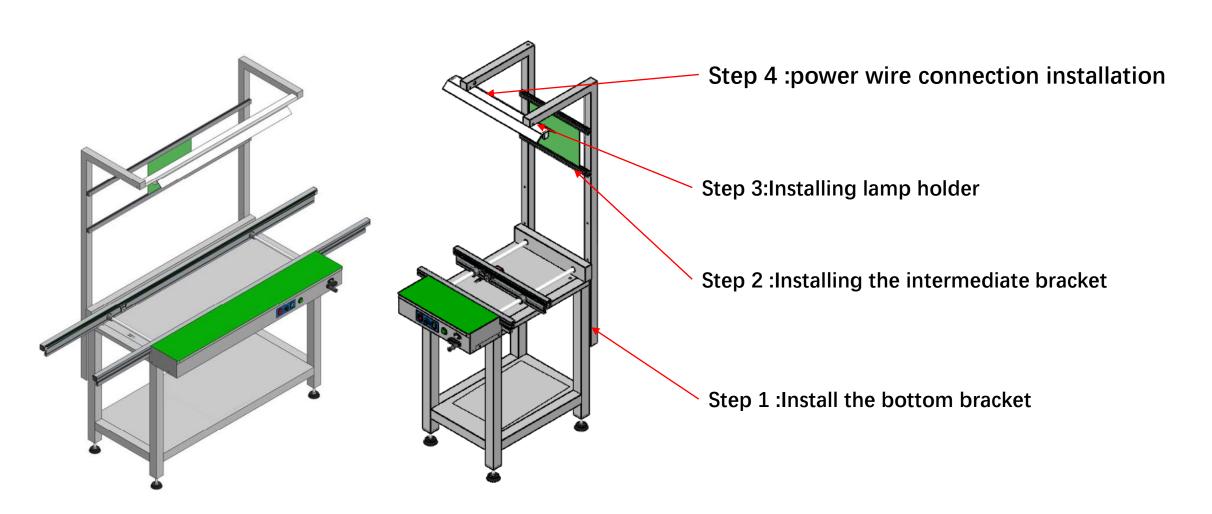

#### **Conveyor Lighting Stand Installation Instructions**

#### **Step 1: Install the bottom bracket**

## **Step 2: Installing the intermediate bracket**

3.1 Use two M6X50 screws on the top to mount a 1.09 m bracket.

3.3 Fix the lamp holder to the bracket with M4X10 screws

3.4 Light 110V power cable connection

#### Step 4 :power wire connection installation

4.1, originally with a light, the machine has a terminal inside, you can directly connect the lamp holder power