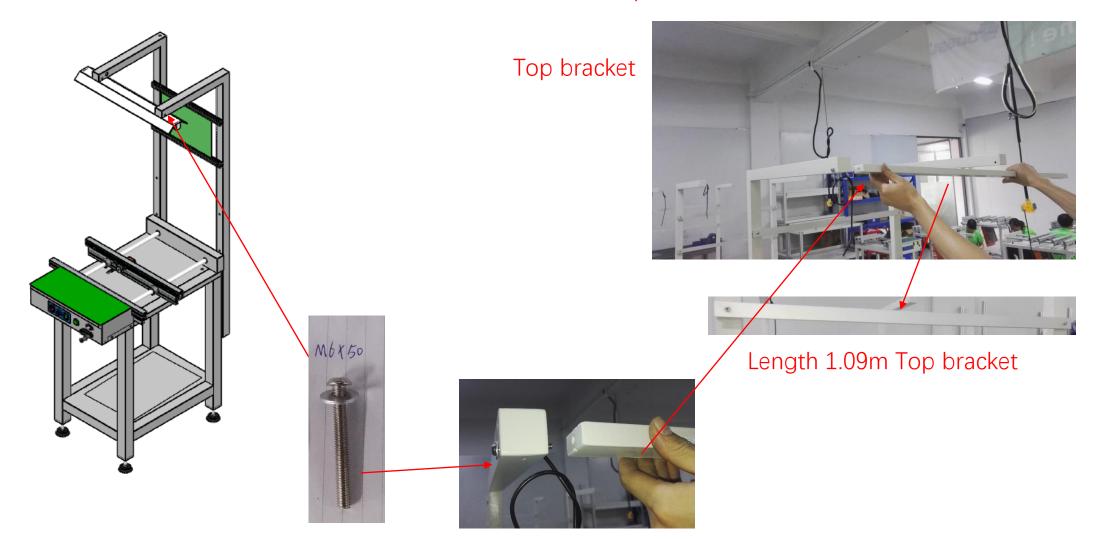

## **Step 2: Installing the intermediate bracket**

3.1 Use two M6X50 screws on the top to mount a 1.09 m bracket.

3.3 Fix the lamp holder to the bracket with M4X10 screws

3.4 Light 110V power cable connection