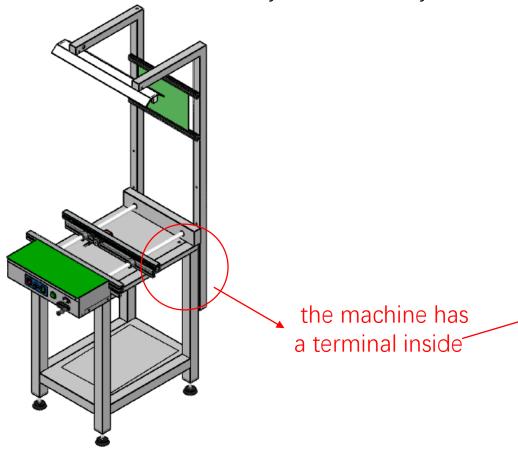

#### Step 4 :power wire connection installation

4.1, originally with a light, the machine has a terminal inside, you can directly connect the lamp holder power