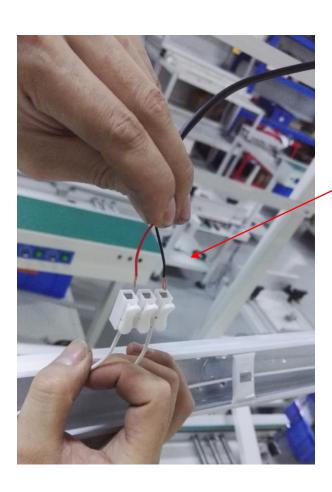

#### Step 4 :power wire connection installation

4.2, originally without a light, the new light stand, should be directly connected to the internal power supply terminal

Red wire to L, black wire to N