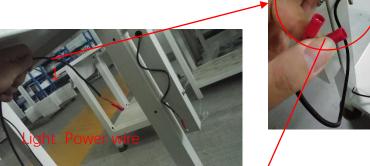

## **Step 2: Installing the intermediate bracket**

3.1 Use two M6X50 screws on the top to mount a 1.09 m bracket.

3.3 Fix the lamp holder to the bracket with M4X10 screws

3.4 Light 110V power cable connection

#### Step 4 :power wire connection installation

4.1, originally with a light, the machine has a terminal inside, you can directly connect the lamp holder power

#### Step 4 :power wire connection installation

4.2, originally without a light, the new light stand, should be directly connected to the internal power supply terminal

Red wire to L, black wire to N