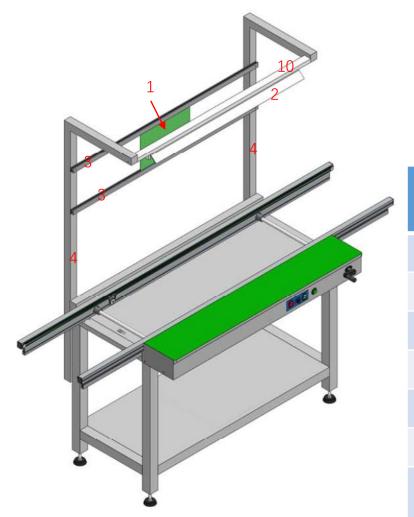

# Detailed list of accessories(1.5M Conveyor)

| Item              | P/N                                               | Name                                                   | size                          | Quantity         |
|-------------------|---------------------------------------------------|--------------------------------------------------------|-------------------------------|------------------|
| 1                 | SC4EDZ021                                         | 1.A4 Hard rubber sleeve                                | A4                            | 1                |
| 2                 | SC4EDZ022                                         | Energy saving lamp                                     | 1.2M                          | 1                |
| 3                 | SC4EDZ023                                         | intermediate bracket                                   | 1.2M                          | 2                |
| 4                 | SC4EDZ024                                         | Square light stand                                     | 1.2M                          | 2                |
| 5                 | SC4EDZ025                                         | M6x65 screws                                           | M6x65                         | 4                |
| 6                 | SC4EDZ066                                         | M6x50 screws                                           | M6x50                         | 2                |
| 7<br>8<br>9<br>10 | SC4EDZ027<br>SC4EDZ028<br>SC4EDZ029<br>SC4EDZ0030 | M4x20 screws M4x10 screws Light Power wire Top bracket | M4x20<br>M4x10<br>1M<br>1.09M | 4<br>2<br>2<br>1 |