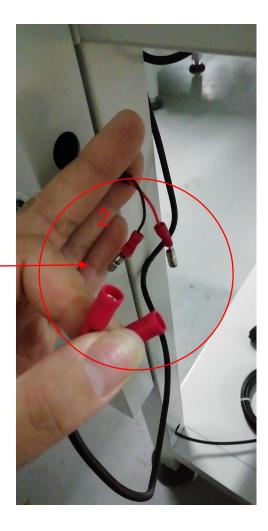

#### Step 4 :power wire connection installation

4.2, originally without a light, the new light stand, should be directly connected to the internal power supply terminal

Red wire to L, black wire to N