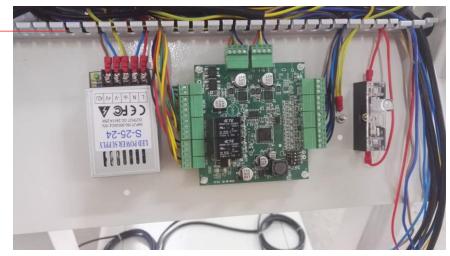

#### Step 4 :power wire connection installation

4.1, originally with a light, the machine has a terminal inside, you can directly connect the lamp holder power

#### Step 4 :power wire connection installation

4.2, originally without a light, the new light stand, should be directly connected to the internal power supply terminal

Red wire to L, black wire to N