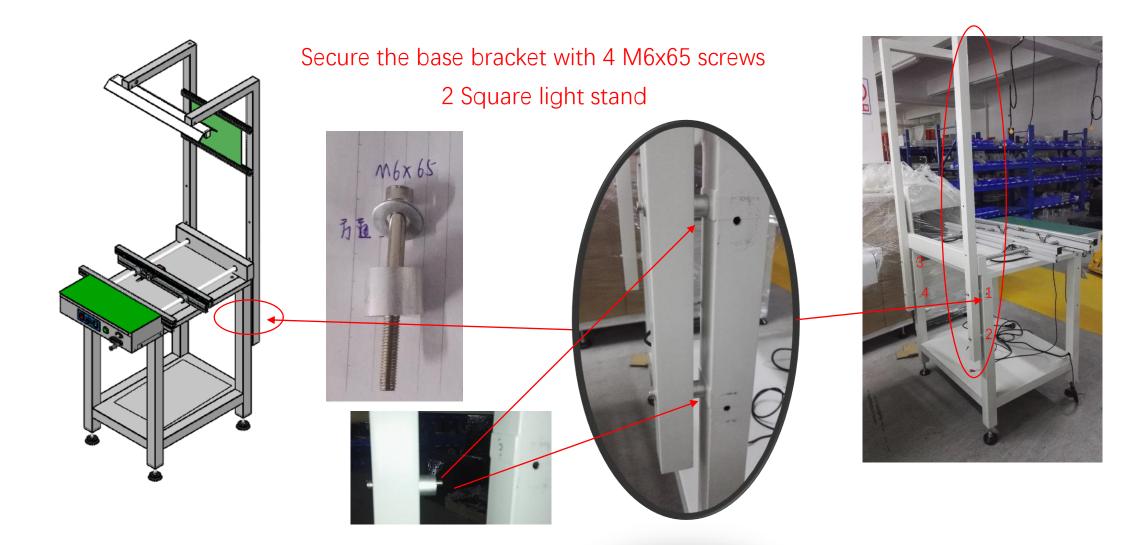

| 2                |
| 4                 | SC4EDZ024                                         | Square light stand                                     | 1.2M                          | 2                |
| 5                 | SC4EDZ025                                         | M6x65 screws                                           | M6x65                         | 4                |
| 6                 | SC4EDZ066                                         | M6x50 screws                                           | M6x50                         | 2                |
| 7<br>8<br>9<br>10 | SC4EDZ027<br>SC4EDZ028<br>SC4EDZ029<br>SC4EDZ0030 | M4x20 screws M4x10 screws Light Power wire Top bracket | M4x20<br>M4x10<br>1M<br>1.09M | 4<br>2<br>2<br>1 |

#### **Step 1: Install the bottom bracket**



## **Step 2: Installing the intermediate bracket**



3.1 Use two M6X50 screws on the top to mount a 1.09 m bracket.





3.3 Fix the lamp holder to the bracket with M4X10 screws



3.4 Light 110V power cable connection











#### Step 4 :power wire connection installation

4.1, originally with a light, the machine has a terminal inside, you can directly connect the lamp holder power







#### Step 4 :power wire connection installation

4.2, originally without a light, the new light stand, should be directly connected to the internal power supply terminal







Red wire to L, black wire to N