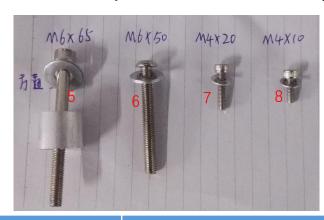

# Detailed list of accessories(1.5M Conveyor)

| Item              | P/N                                               | Name                                                   | size                          | Quantity         |
|-------------------|---------------------------------------------------|--------------------------------------------------------|-------------------------------|------------------|
| 1                 | SC4EDZ021                                         | 1.A4 Hard rubber sleeve                                | A4                            | 1                |
| 2                 | SC4EDZ022                                         | Energy saving lamp                                     | 1.2M                          | 1                |
| 3                 | SC4EDZ023                                         | intermediate bracket                                   | 1.2M                          | 2                |
| 4                 | SC4EDZ024                                         | Square light stand                                     | 1.2M                          | 2                |
| 5                 | SC4EDZ025                                         | M6x65 screws                                           | M6x65                         | 4                |
| 6                 | SC4EDZ066                                         | M6x50 screws                                           | M6x50                         | 2                |
| 7<br>8<br>9<br>10 | SC4EDZ027<br>SC4EDZ028<br>SC4EDZ029<br>SC4EDZ0030 | M4x20 screws M4x10 screws Light Power wire Top bracket | M4x20<br>M4x10<br>1M<br>1.09M | 4<br>2<br>2<br>1 |