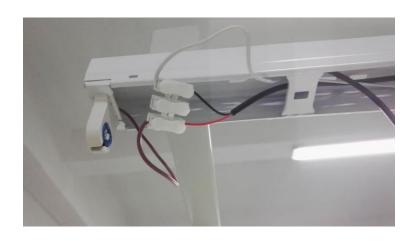

## **Step 2: Installing the intermediate bracket**

3.1 Use two M6X50 screws on the top to mount a 1.09 m bracket.

3.3 Fix the lamp holder to the bracket with M4X10 screws

3.4 Light 110V power cable connection