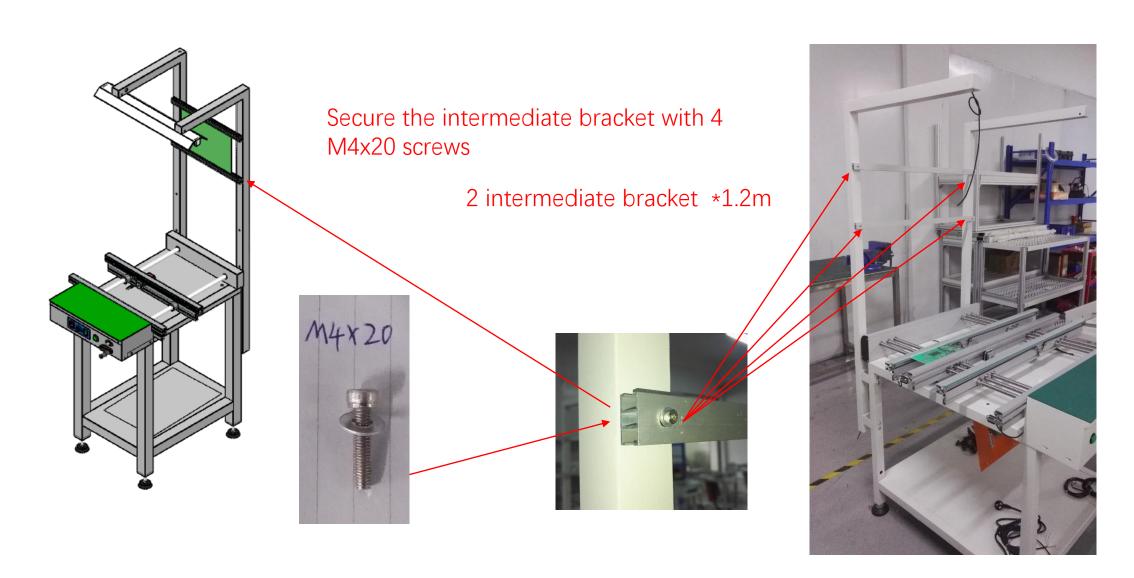

# Detailed list of accessories(1.5M Conveyor)

| Item              | P/N                                               | Name                                                   | size                          | Quantity         |
|-------------------|---------------------------------------------------|--------------------------------------------------------|-------------------------------|------------------|
| 1                 | SC4EDZ021                                         | 1.A4 Hard rubber sleeve                                | A4                            | 1                |
| 2                 | SC4EDZ022                                         | Energy saving lamp                                     | 1.2M                          | 1                |
| 3                 | SC4EDZ023                                         | intermediate bracket                                   | 1.2M                          | 2                |
| 4                 | SC4EDZ024                                         | Square light stand                                     | 1.2M                          | 2                |
| 5                 | SC4EDZ025                                         | M6x65 screws                                           | M6x65                         | 4                |
| 6                 | SC4EDZ066                                         | M6x50 screws                                           | M6x50                         | 2                |
| 7<br>8<br>9<br>10 | SC4EDZ027<br>SC4EDZ028<br>SC4EDZ029<br>SC4EDZ0030 | M4x20 screws M4x10 screws Light Power wire Top bracket | M4x20<br>M4x10<br>1M<br>1.09M | 4<br>2<br>2<br>1 |

## **Step 2: Installing the intermediate bracket**

3.1 Use two M6X50 screws on the top to mount a 1.09 m bracket.

3.3 Fix the lamp holder to the bracket with M4X10 screws

3.4 Light 110V power cable connection