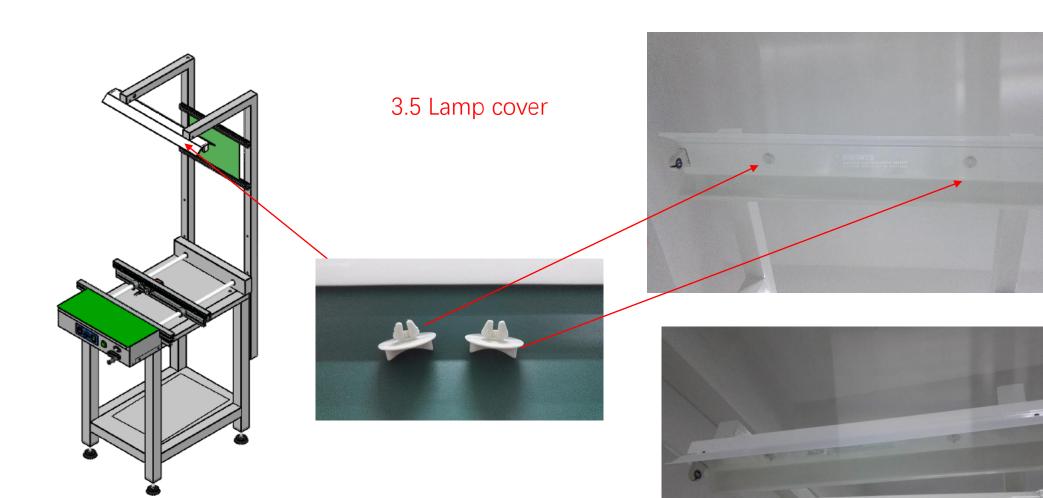

## **Step 2: Installing the intermediate bracket**

3.1 Use two M6X50 screws on the top to mount a 1.09 m bracket.

3.3 Fix the lamp holder to the bracket with M4X10 screws

3.4 Light 110V power cable connection