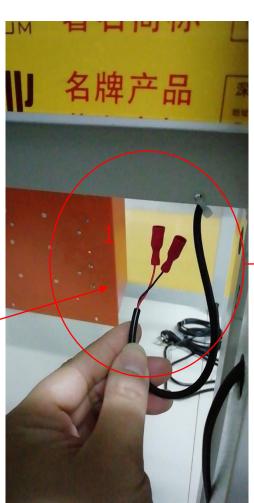

#### Step 4 :power wire connection installation

4.1, originally with a light, the machine has a terminal inside, you can directly connect the lamp holder power

#### Step 4 :power wire connection installation

4.2, originally without a light, the new light stand, should be directly connected to the internal power supply terminal

Red wire to L, black wire to N