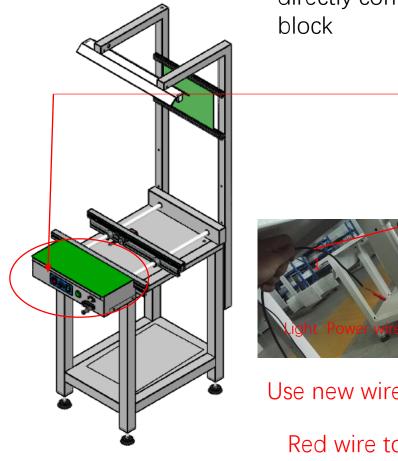

#### **Conveyor Lighting Stand Installation Instructions**

#### **Step 1: Install the bottom bracket**

## **Step 2: Installing the intermediate bracket**

3.1 Use two M6X50 screws on the top to mount a 1.09 m bracket.

3.3 Fix the lamp holder to the bracket with M4X10 screws

3.4 Light 110V power cable connection