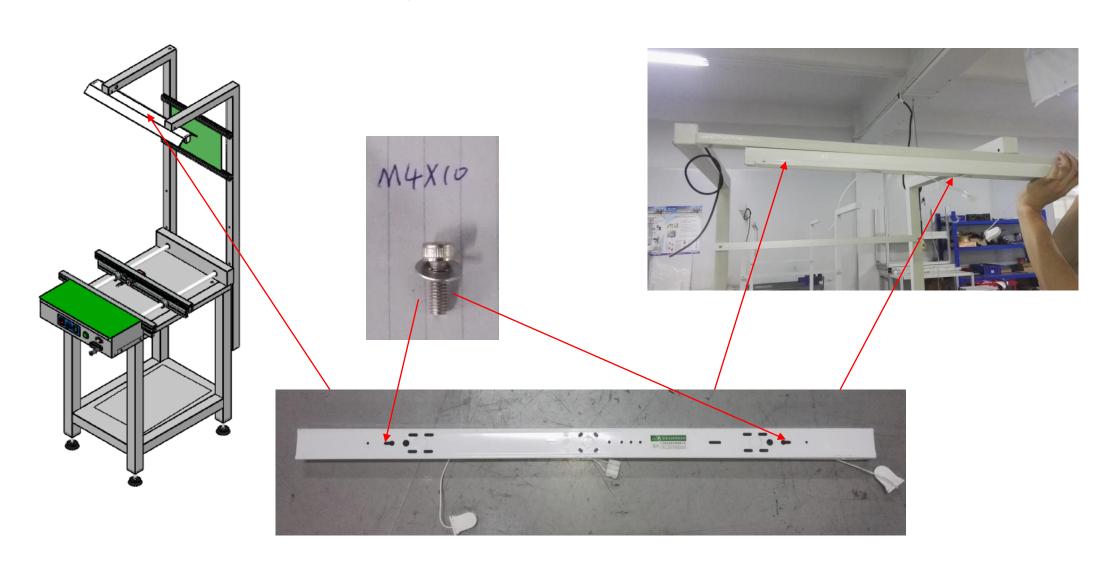

## **Step 2: Installing the intermediate bracket**

3.1 Use two M6X50 screws on the top to mount a 1.09 m bracket.

3.3 Fix the lamp holder to the bracket with M4X10 screws

3.4 Light 110V power cable connection