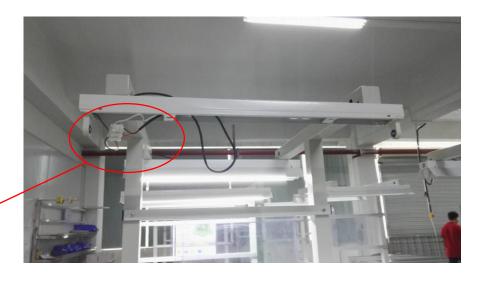

#### Step 4 :power wire connection installation

4.1, originally with a light, the machine has a terminal inside, you can directly connect the lamp holder power