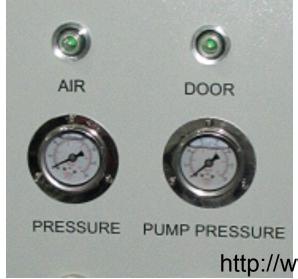

Environment**







# electronic pollution











## **PCBA** pollution

Cell phones, Pads and other electronic devices contain <a href="https://materials.com/hazardous">hazardous</a>
<a href="materials">materials</a> such as lead, mercury, cadmium, arsenic and brominated flame retardants.







#### We are in action

S1688 Stencil Cleaner machine

- No need electronic power
- No pollutant discharge
- Recycle the cleaning liquid



www.smthelp.com



#### S1688 Stencil Cleaner machine

#### **Features:**

- Pneumatic operating, no electronic
- Used for cleaning solder paste, glue,etc
- Whole machine using 304 Stainless steel
- Cleaning in closed-loop, lower consumption
- One-button operation





#### Pneumatic diaphragm pump



#### **Pneumatic timer**



### **Pneumatic switch**



http://www.smthelp.com



# Lower consumption

- Only Pneumatic
- Closed-loop water





# 2 Filters (cost \$40.00) cleaning >200 screens









# Simple operation

3 steps to operate:

- —- set cleaning time
- —- set Drying time
- press START



www.smmelp.com



#### **Cleaning Flow Chart**





# before and after cleaning













After cleaning



## Specifications

| Application              | stencil,glue screen ,copper screen                                                          |
|--------------------------|---------------------------------------------------------------------------------------------|
| Application stencil size | Standard 29 inch and below                                                                  |
| Clean liquid capacity    | Max 50L ,Min 20 L