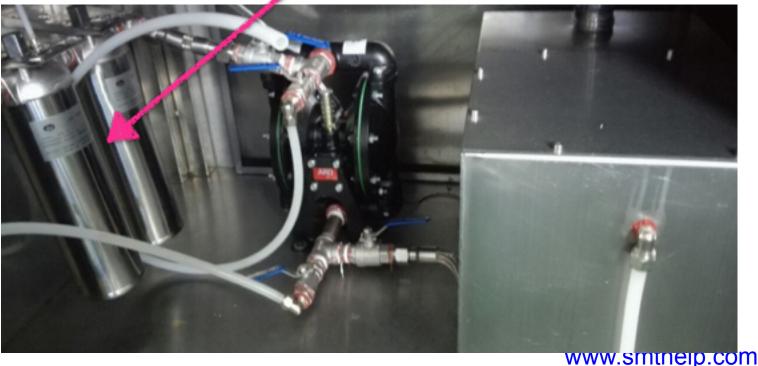

#### Pneumatic diaphragm pump

# Lower consumption

- Only Pneumatic
- Closed-loop water