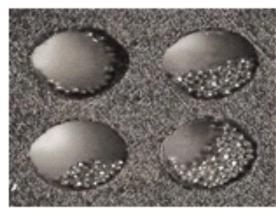

tencil Cleaner machine

- No need electronic power
- No pollutant discharge
- Recycle the cleaning liquid



www.smthelp.com



#### S1688 Stencil Cleaner machine

#### **Features:**

- Pneumatic operating, no electronic
- Used for cleaning solder paste, glue,etc
- Whole machine using 304 Stainless steel
- Cleaning in closed-loop, lower consumption
- One-button operation





#### Pneumatic diaphragm pump



#### **Pneumatic timer**



### **Pneumatic switch**



http://www.smthelp.com



# Lower consumption

- Only Pneumatic
- Closed-loop water





# 2 Filters (cost \$40.00) cleaning >200 screens









# Simple operation

3 steps to operate:

- —- set cleaning time
- —- set Drying time
- press START



www.smmelp.com



#### **Cleaning Flow Chart**





# before and after cleaning













After cleaning



## Specifications

| Application              | stencil,glue screen ,copper screen                                                          |
|--------------------------|---------------------------------------------------------------------------------------------|
| Application stencil size | Standard 29 inch and below                                                                  |
| Clean liquid capacity    | Max 50L ,Min 20 L                                                                           |
| Cleaning fluid volume    | 40L                                                                                         |
| Cleaning mothed          | Rotary double side pressure injection and high pressure air praying ( cleaning and drying ) |
| Clean time