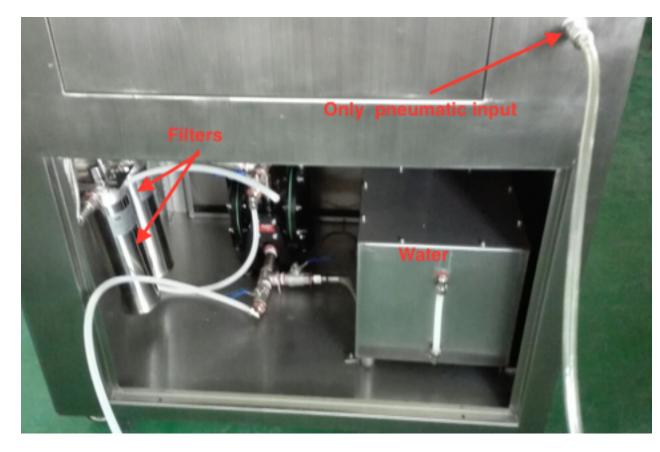

#### Pneumatic diaphragm pump

# Lower consumption

- Only Pneumatic
- Closed-loop water

# 2 Filters (cost \$40.00) cleaning >200 screens