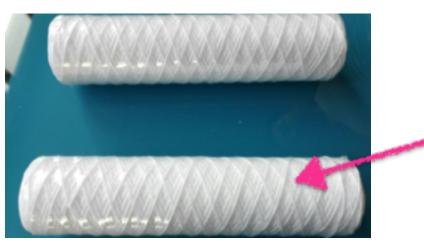

="https://materials.com/hazardous">hazardous</a>
<a href="materials">materials</a> such as lead, mercury, cadmium, arsenic and brominated flame retardants.







#### We are in action

S1688 Stencil Cleaner machine

- No need electronic power
- No pollutant discharge
- Recycle the cleaning liquid



www.smthelp.com



#### S1688 Stencil Cleaner machine

#### **Features:**

- Pneumatic operating, no electronic
- Used for cleaning solder paste, glue,etc
- Whole machine using 304 Stainless steel
- Cleaning in closed-loop, lower consumption
- One-button operation





#### Pneumatic diaphragm pump



#### **Pneumatic timer**



### **Pneumatic switch**



http://www.smthelp.com



# Lower consumption

- Only Pneumatic
- Closed-loop water





# 2 Filters (cost \$40.00) cleaning >200 screens









# Simple operation

3 steps to operate:

- —- set cleaning time
- —- set Drying time
- press START



www.smmelp.com



#### **Cleaning Flow Chart**





# before and after cleaning













After cleaning



## Specifications

| Application              | stencil,glue screen ,copper screen                                                          |
|--------------------------|---------------------------------------------------------------------------------------------|
| Application stencil size | Standard 29 inch and below                                                                  |
| Clean liquid capacity    | Max 50L ,Min 20 L                                                                           |
| Cleaning fluid volume    | 40L