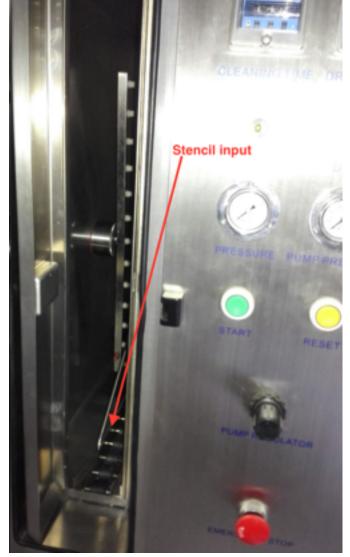

#### S1688 Stencil Cleaner machine

# Simple operation

3 steps to operate:

- —- set cleaning time
- —- set Drying time
- press START

www.smmelp.com