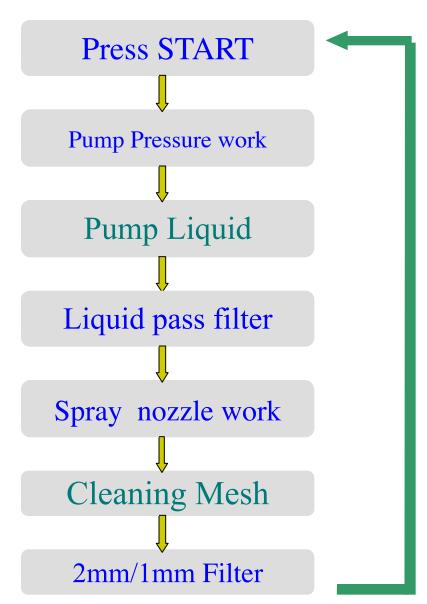

#### We are in action

S1688 Stencil Cleaner machine

- No need electronic power
- No pollutant discharge
- Recycle the cleaning liquid



www.smthelp.com



#### S1688 Stencil Cleaner machine

#### **Features:**

- Pneumatic operating, no electronic
- Used for cleaning solder paste, glue,etc
- Whole machine using 304 Stainless steel
- Cleaning in closed-loop, lower consumption
- One-button operation





#### Pneumatic diaphragm pump



#### **Pneumatic timer**



### **Pneumatic switch**



http://www.smthelp.com



# Lower consumption

- Only Pneumatic
- Closed-loop water





# 2 Filters (cost \$40.00) cleaning >200 screens









# Simple operation

3 steps to operate:

- —- set cleaning time
- —- set Drying time
- press START



www.smmelp.com



#### **Cleaning Flow Chart**





# before and after cleaning













After cleaning



## Specifications

| Application              | stencil,glue screen ,copper screen                                                          |
|--------------------------|---------------------------------------------------------------------------------------------|
| Application stencil size | Standard 29 inch and below                                                                  |
| Clean liquid capacity    | Max 50L ,Min 20 L                                                                           |
| Cleaning fluid volume    | 40L                                                                                         |
| Cleaning mothed          | Rotary double side pressure injection and high pressure air praying ( clea