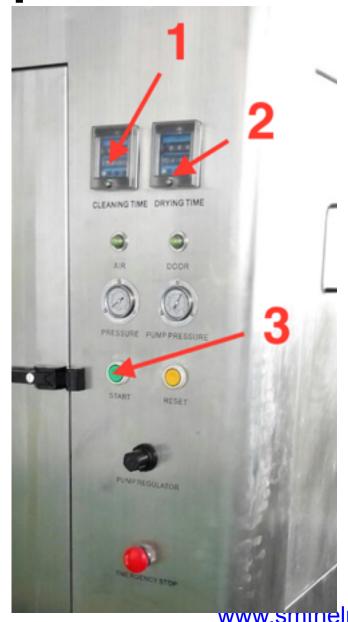

#### **Pneumatic timer**

### **Pneumatic switch**

http://www.smthelp.com

# Simple operation

3 steps to operate:

- —- set cleaning time
- —- set Drying time
- press START

www.smmelp.com