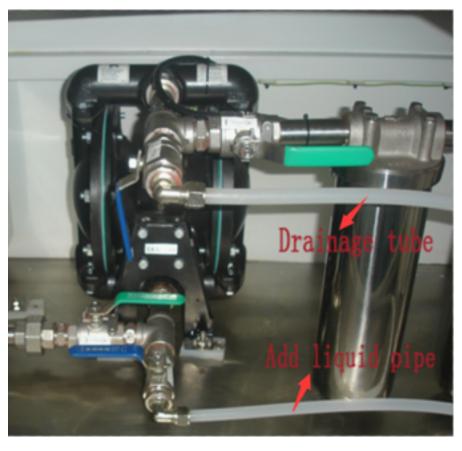

## **Helps the Environment**







# electronic pollution











## **PCBA** pollution

Cell phones, Pads and other electronic devices contain <a href="https://materials.com/hazardous">hazardous</a>
<a href="materials">materials</a> such as lead, mercury, cadmium, arsenic and brominated flame retardants.







#### We are in action

S1688 Stencil Cleaner machine

- No need electronic power
- No pollutant discharge
- Recycle the cleaning liquid



www.smthelp.com



#### S1688 Stencil Cleaner machine

#### **Features:**

- Pneumatic operating, no electronic
- Used for cleaning solder paste, glue,etc
- Whole machine using 304 Stainless steel
- Cleaning in closed-loop, lower consumption
- One-button operation





#### Pneumatic diaphragm pump



#### **Pneumatic timer**



### **Pneumatic switch**



http://www.smthelp.com



# Lower consumption

- Only Pneumatic
- Closed-loop water





# 2 Filters (cost \$40.00) cleaning >200 screens









# Simple operation

3 steps to operate:

- —- set cleaning time
- —- set Drying time
- press START



www.smmelp.com



#### **Cleaning Flow Chart**





# before and after cleaning













After cleaning



## Specifications

| Application              | stencil,glue screen ,copper screen                                                          |
|--------------------------|---------------------------------------------------------------------------------------------|
| Application stencil size | Standard 29 inch and below