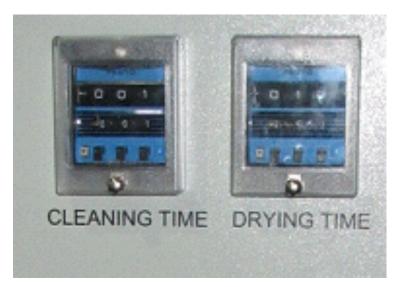

#### **Pneumatic timer**

# Simple operation

3 steps to operate:

- —- set cleaning time
- —- set Drying time
- press START

www.smmelp.com