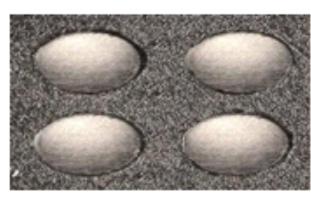

ncil Cleaner machine

- No need electronic power
- No pollutant discharge
- Recycle the cleaning liquid



www.smthelp.com



#### S1688 Stencil Cleaner machine

#### **Features:**

- Pneumatic operating, no electronic
- Used for cleaning solder paste, glue,etc
- Whole machine using 304 Stainless steel
- Cleaning in closed-loop, lower consumption
- One-button operation





#### Pneumatic diaphragm pump



#### **Pneumatic timer**



### **Pneumatic switch**



http://www.smthelp.com



# Lower consumption

- Only Pneumatic
- Closed-loop water





# 2 Filters (cost \$40.00) cleaning >200 screens









# Simple operation

3 steps to operate:

- —- set cleaning time
- —- set Drying time
- press START



www.smmelp.com



#### **Cleaning Flow Chart**





# before and after cleaning













After cleaning



## Specifications

| Application              | stencil,glue screen ,copper screen                                                          |
|--------------------------|---------------------------------------------------------------------------------------------|
| Application stencil size | Standard 29 inch and below                                                                  |
| Clean liquid capacity    | Max 50L ,Min 20 L                                                                           |
| Cleaning fluid volume    | 40L                                                                                         |
| Cleaning mothed          | Rotary double side pressure injection and high pressure air praying ( cleaning and drying ) |
| Clean time