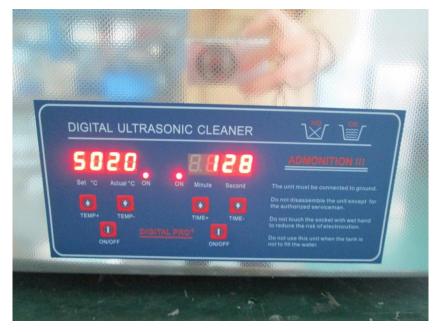

#### **ULTRASONIC CLEANER**

Model: S-100A

Ultrasonic frequency: 40000Hz

Tank material: Stainless steel SUS304

Capacity:30.0L

Cleaning basket: Stainless steel SUS304

Time control: Digital display timing control (1-99

Minuts)

Power supply: A C 220-240V, 50/60Hz

Ultrasonic Power:600W(10 Vibration element)

Heating power :Digital display precision contrrolled

heating

Product Size :530\*330\*330mm(L\*W\*H)

Tank Size:500\*300\*200mm (L\*W\*H) with Drain