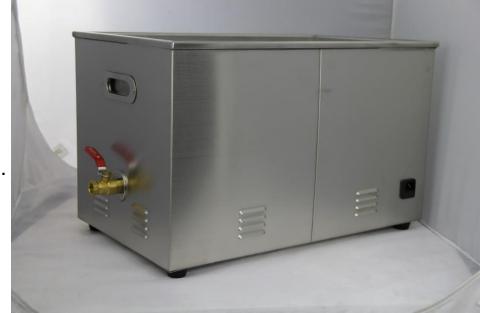

### Actual reference picture:

#### Features:

- \*digital control washing machine
- \*It can be cleaned with ordinary tap water, alcohol and solvent.
- \*After cleaning, the object is as clean as new.
- \*All stainless steel housing and cover, high-grade and durable.
- \*All stainless steel professional cleaning blue (optional)

#### **ULTRASONIC CLEANER**

Model: S-100A

Ultrasonic frequency: 40000Hz

Tank material: Stainless steel SUS304

Capacity:30.0L

Cleaning basket: Stainless steel SUS304

Time control: Digital display timing control (1-99