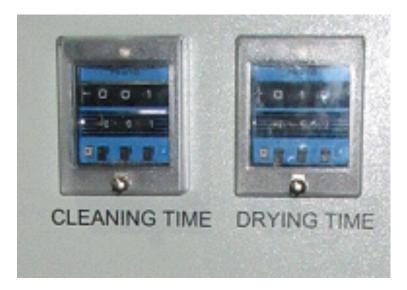

## **Pneumatic timer**

# Simple operation

3 steps to operate:

- —- set cleaning time
- —- set Drying time
- press START

www.smmelp.com