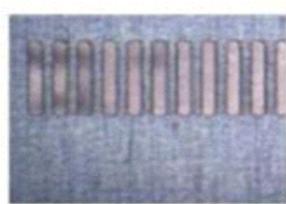

#### Features:

- Pneumatic operating, no electronic
- Used for cleaning solder paste, glue,etc
- Whole machine using 304 Stainless steel
- Cleaning in closed-loop, lower consumption
- One-button operation



www.smthelp.com



### Pneumatic diaphragm pump



## **Pneumatic timer**



## **Pneumatic switch**





# Lower consumption

- Only Pneumatic
- Closed-loop water





# 2 Filters (cost \$40.00) cleaning >200 screens









# Simple operation

3 steps to operate:

- —- set cleaning time
- —- set Drying time
- press START



www.smmelp.com



## Cleaning Flow Chart





# before and after cleaning













After cleaning



## Specifications

| Application              | stencil,glue screen ,copper screen                                                          |
|--------------------------|---------------------------------------------------------------------------------------------|
| Application stencil size | Standard 29 inch and below                                                                  |
| Clean liquid capacity    | Max 50L ,Min 20 L                                                                           |
| Cleaning fluid volume    | 40L                                                                                         |
| Cleaning mothed          | Rotary double side pressure injection and high pressure air praying ( cleaning and drying ) |
| Clean time