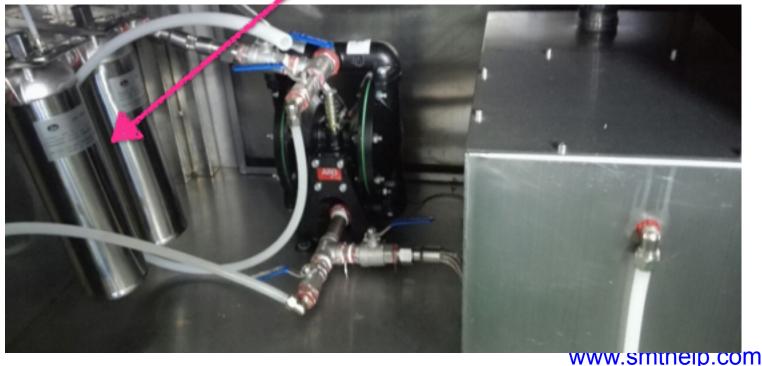

#### Features:

- Pneumatic operating, no electronic
- Used for cleaning solder paste, glue,etc
- Whole machine using 304 Stainless steel
- Cleaning in closed-loop, lower consumption
- One-button operation



www.smthelp.com



### Pneumatic diaphragm pump



## **Pneumatic timer**



## **Pneumatic switch**





# Lower consumption

- Only Pneumatic
- Closed-loop water





# 2 Filters (cost \$40.00) cleaning >200 screens









# Simple operation

3 steps to operate:

- —- set cleaning time
- —- set Drying time
- press START



www.smmelp.com



## Cleaning Flow Chart





# before and after cleaning













After cleaning



## Specifications

| Application              | stencil,glue screen ,copper screen                                                          |
|--------------------------|---------------------------------------------------------------------------------------------|
| Application stencil size | Standard 29 inch and below                                                                  |
| Clean liquid capacity    | Max 50L ,Min 20 L                                                                           |
| Cleaning fluid volume    | 40L