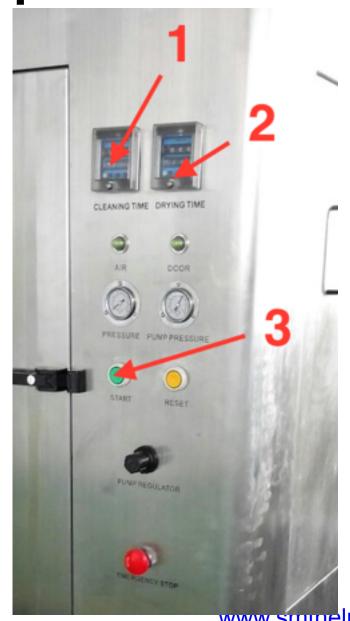

## **Pneumatic timer**

## **Pneumatic switch**

# Simple operation

3 steps to operate:

- —- set cleaning time
- —- set Drying time
- press START

www.smmelp.com