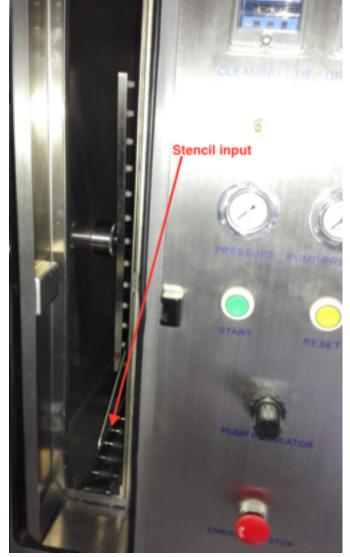

## Specifications

| Application              | stencil,glue screen ,copper screen                                                          |
|--------------------------|---------------------------------------------------------------------------------------------|
| Application stencil size | Standard 29 inch and below                                                                  |
| Clean liquid capacity    | Max 50L ,Min 20 L                                                                           |
| Cleaning fluid volume    | 40L                                                                                         |
| Cleaning mothed          | Rotary double side pressure injection and high pressure air praying ( cleaning and drying ) |
| Clean time               | 2~4 min(stencil and copper net)                                                             |
| Rinse time               | 2~4 min(stencil and copper net )                                                            |
| Dry time                 | 2~5 min                                                                                     |
| External air supply      | 0.4Mpa~0.6Mpa                                                                               |
| Air consumption          | 400~600L/Min*2                                                                              |
| Air outlet size          | Φ125*25mm                                                                                   |
| Weight                   | 320Kg                                                                                       |
| Dimension                | 980mm(L)*700mm(W)*1730mm(H)                                                                 |
| Tin filter mothed        | Three class filter(10µm,5µm,1µm)                                                            |