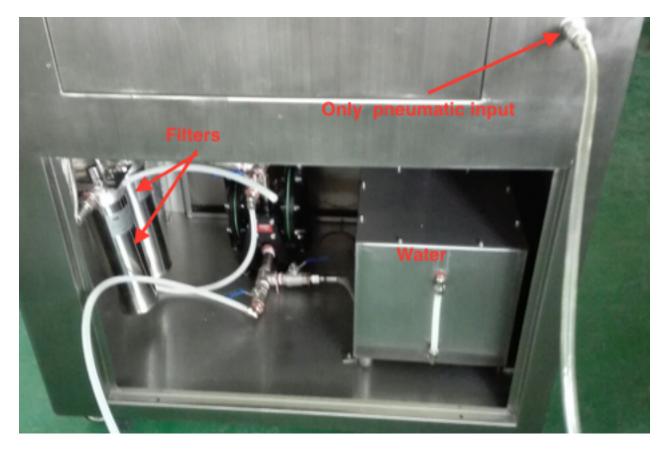

# Lower consumption

- Only Pneumatic
- Closed-loop water

# 2 Filters (cost \$40.00) cleaning >200 screens

### Pneumatic diaphragm pump