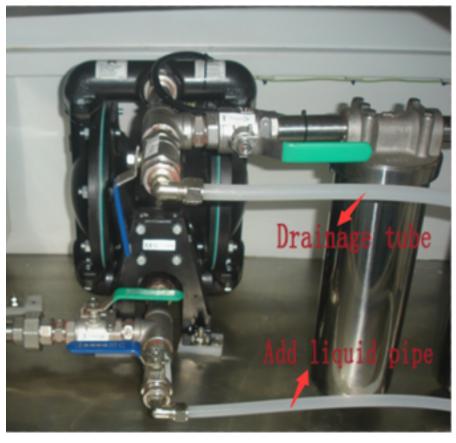

### Pneumatic diaphragm pump

# Lower consumption

- Only Pneumatic
- Closed-loop water