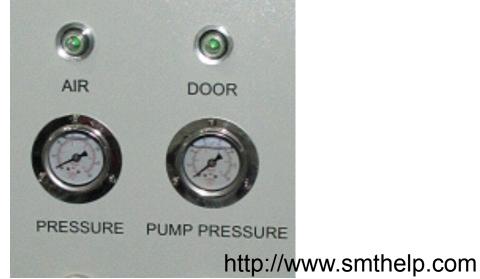

#### Features:

- Pneumatic operating, no electronic
- Used for cleaning solder paste, glue,etc
- Whole machine using 304 Stainless steel
- Cleaning in closed-loop, lower consumption
- One-button operation



www.smthelp.com



### Pneumatic diaphragm pump



## **Pneumatic timer**



## **Pneumatic switch**





# Lower consumption

- Only Pneumatic
- Closed-loop water





# 2 Filters (cost \$40.00) cleaning >200 screens









# Simple operation

3 steps to operate:

- —- set cleaning time
- —- set Drying time
- press START



www.smmelp.com



## Cleaning Flow Chart





# before and after cleaning













After cleaning



## Specifications

| Application              | stencil,glue screen ,copper screen                                                          |
|--------------------------|---------------------------------------------------------------------------------------------|
| Application stencil size | Standard 29 inch and below                                                                  |
| Clean liquid capacity    | Max 50L ,Min 20 L