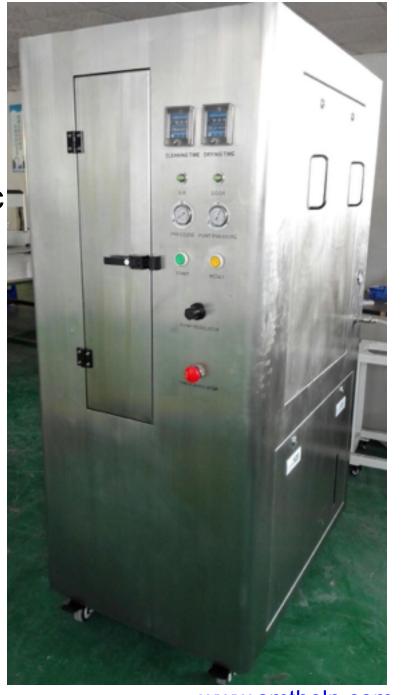

#### Features:

- Pneumatic operating, no electronic
- Used for cleaning solder paste, glue,etc
- Whole machine using 304 Stainless steel
- Cleaning in closed-loop, lower consumption
- One-button operation

# Simple operation

3 steps to operate:

- —- set cleaning time
- —- set Drying time
- press START

www.smmelp.com

## Specifications

| Application              | stencil,glue screen ,copper screen                                                          |
|--------------------------|---------------------------------------------------------------------------------------------|
| Application stencil size | Standard 29 inch and below                                                                  |
| Clean liquid capacity    | Max 50L ,Min 20 L                                                                           |
| Cleaning fluid volume    | 40L                                                                                         |
| Cleaning mothed          | Rotary double side pressure injection and high pressure air praying ( cleaning and drying ) |
| Clean time               | 2~4 min(stencil and copper net)                                                             |
| Rinse time               | 2~4 min(stencil and copper net )                                                            |
| Dry time                 | 2~5 min                                                                                     |
| External air supply      | 0.4Mpa~0.6Mpa                                                                               |
| Air consumption          | 400~600L/Min*2                                                                              |
| Air outlet size          | Φ125*25mm                                                                                   |
| Weight                   | 320Kg                                                                                       |
| Dimension                | 980mm(L)*700mm(W)*1730mm(H)                                                                 |
| Tin filter mothed        | Three class filter(10µm,5µm,1µm)                                                            |