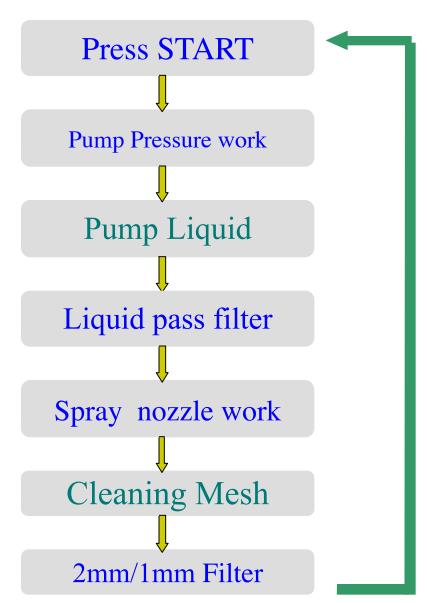

#### Features:

- Pneumatic operating, no electronic
- Used for cleaning solder paste, glue,etc
- Whole machine using 304 Stainless steel
- Cleaning in closed-loop, lower consumption
- One-button operation



www.smthelp.com



### Pneumatic diaphragm pump



## **Pneumatic timer**



## **Pneumatic switch**





# Lower consumption

- Only Pneumatic
- Closed-loop water





# 2 Filters (cost \$40.00) cleaning >200 screens









# Simple operation

3 steps to operate:

- —- set cleaning time
- —- set Drying time
- press START



www.smmelp.com



## Cleaning Flow Chart





# before and after cleaning













After cleaning



## Specifications

| Application              | stencil,glue screen ,copper screen                                                          |
|--------------------------|---------------------------------------------------------------------------------------------|
| Application stencil size | Standard 29 inch and below                                                                  |
| Clean liquid capacity    | Max 50L ,Min 20 L                                                                           |
| Cleaning fluid volume    | 40L                                                                                         |
| Cleaning mothed          | Rotary double side pressure injection and high pressure air praying ( clea