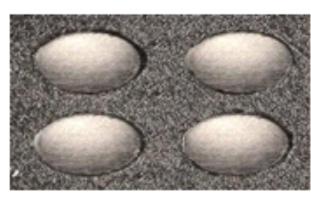

#### Features:

- Pneumatic operating, no electronic
- Used for cleaning solder paste, glue,etc
- Whole machine using 304 Stainless steel
- Cleaning in closed-loop, lower consumption
- One-button operation



www.smthelp.com



### Pneumatic diaphragm pump



## **Pneumatic timer**



## **Pneumatic switch**





# Lower consumption

- Only Pneumatic
- Closed-loop water





# 2 Filters (cost \$40.00) cleaning >200 screens









# Simple operation

3 steps to operate:

- —- set cleaning time
- —- set Drying time
- press START



www.smmelp.com



## Cleaning Flow Chart





# before and after cleaning













After cleaning



## Specifications

| Application              | stencil,glue screen ,copper screen                                                          |
|--------------------------|---------------------------------------------------------------------------------------------|
| Application stencil size | Standard 29 inch and below                                                                  |
| Clean liquid capacity    | Max 50L ,Min 20 L                                                                           |
| Cleaning fluid volume    | 40L                                                                                         |
| Cleaning mothed          | Rotary double side pressure injection and high pressure air praying ( cleaning and drying ) |
| Clean time