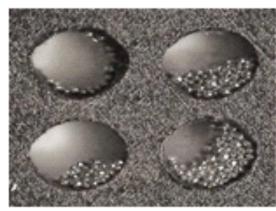

#### Features:

- Pneumatic operating, no electronic
- Used for cleaning solder paste, glue,etc
- Whole machine using 304 Stainless steel
- Cleaning in closed-loop, lower consumption
- One-button operation



www.smthelp.com



### Pneumatic diaphragm pump



## **Pneumatic timer**



## **Pneumatic switch**





# Lower consumption

- Only Pneumatic
- Closed-loop water





# 2 Filters (cost \$40.00) cleaning >200 screens









# Simple operation

3 steps to operate:

- —- set cleaning time
- —- set Drying time
- press START



www.smmelp.com



## Cleaning Flow Chart





# before and after cleaning













After cleaning



## Specifications

| Application              | stencil,glue screen ,copper screen                                                          |
|--------------------------|---------------------------------------------------------------------------------------------|
| Application stencil size | Standard 29 inch and below                                                                  |
| Clean liquid capacity    | Max 50L ,Min 20 L                                                                           |
| Cleaning fluid volume    | 40L                                                                                         |
| Cleaning mothed          | Rotary double side pressure injection and high pressure air praying ( cleaning and drying ) |
| Clean time