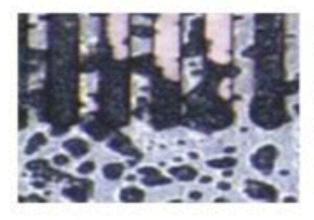

#### Features:

- Pneumatic operating, no electronic
- Used for cleaning solder paste, glue,etc
- Whole machine using 304 Stainless steel
- Cleaning in closed-loop, lower consumption
- One-button operation



www.smthelp.com



### Pneumatic diaphragm pump



## **Pneumatic timer**



## **Pneumatic switch**





# Lower consumption

- Only Pneumatic
- Closed-loop water





# 2 Filters (cost \$40.00) cleaning >200 screens









# Simple operation

3 steps to operate:

- —- set cleaning time
- —- set Drying time
- press START



www.smmelp.com



## Cleaning Flow Chart





# before and after cleaning













After cleaning



## Specifications

| Application              | stencil,glue screen ,copper screen                                                          |
|--------------------------|---------------------------------------------------------------------------------------------|
| Application stencil size | Standard 29 inch and below                                                                  |
| Clean liquid capacity    | Max 50L ,Min 20 L                                                                           |
| Cleaning fluid volume    | 40L                                                                                         |
| Cleaning mothed          | Rotary double side pressure injection and high pressure air praying ( cleaning and drying ) |
| Clean time