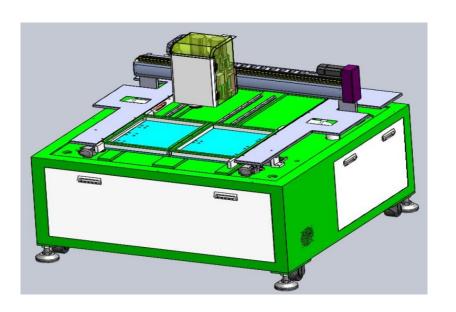

### SD6000-A Automatic Gong knife, Hob mixing machine Structure

Program-English Version available