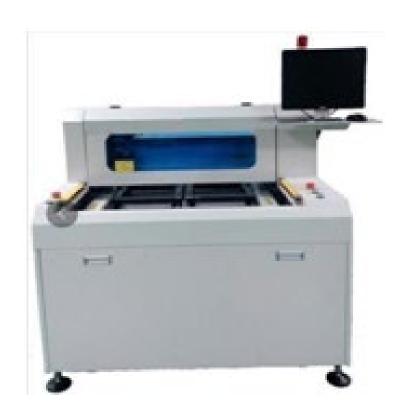

#### SD6000-A Automatic Gong knife, Hob mixing machine Introduction

# SD6000-A Automatic Gong knife, Hob mixing machine Specification

| X and Y axis cutting speed                  | 0-1000mm/s                                             |
|---------------------------------------------|--------------------------------------------------------|
| X, Y, Z axis drive speed                    | X and Y axis at least 700mm/s, Z axis at least 300mm/s |
| Working area                                | X: 350mm, Y1:450mm,<br>Y2:450mmZ: 0-80mm               |
| Cut PCB thickness range<br>Cutting accuracy | 0.5-3mm<br>± 0.02mm                                    |
| Table Number                                | 2                                                      |
| Spindle speed                               | 3000-60000 RPM                                         |
| Power                                       | 380V,50HZ                                              |
| Safety device                               | Safety door or sensor                                  |