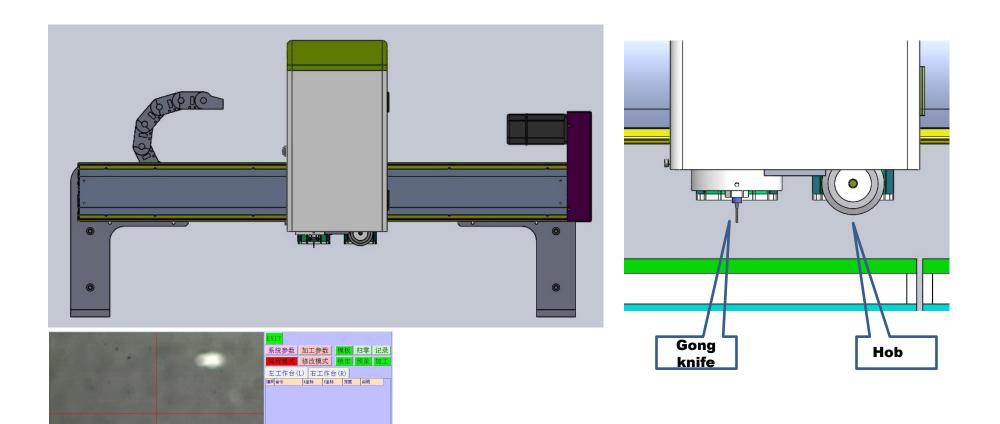

### SD6000-A Automatic Gong knife, Hob mixing machine Structure

Program-English Version available