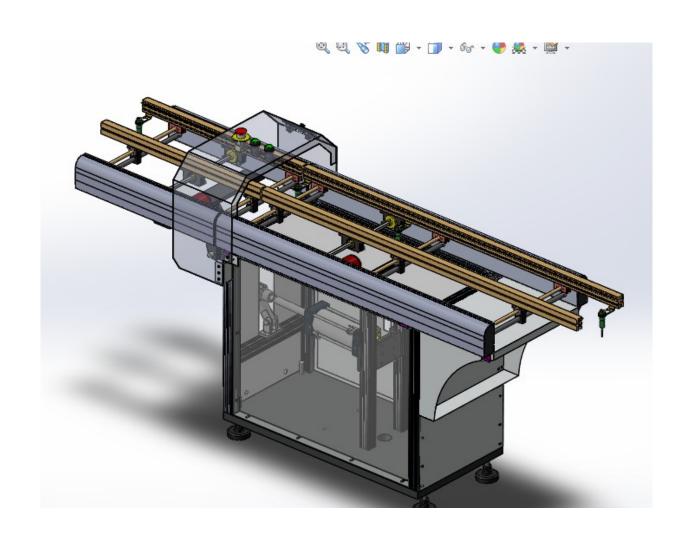

This equipment is used for intermediate aisle connection when the SMT production line is very long

#### **FEATURE**

- Lowering and lifting of gate conveyor (push buttons control)
- 650 mm passage way or specify
- Parallel and smooth width adjustment (leadscrew)
- Safety sensor installed to enhance safety
- SMEMA compatible

#### TECHNICAL PARAMETERS

- Description: used for intermediate aisle connection when the SMT production line is very long
- Belt type: Round belt or oblate belt
- Conveyor Speed: 0.5-20M/min or specify
- Power supply: AC110 volts or 220 volts; single phase
- Power: Max 100VA
- Air pressure & consumption: 4-6bar, 48ltr/min max
- Transport height: 900±20MM (or customer specified)
- Transport direction: From left to right (or right to left)