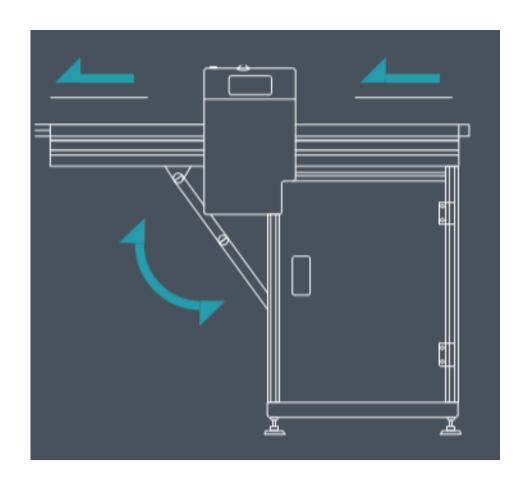

#### **FEATURE**

- Lowering and lifting of gate conveyor (push buttons control)
- 650 mm passage way or specify
- Parallel and smooth width adjustment (leadscrew)
- Safety sensor installed to enhance safety
- SMEMA compatible