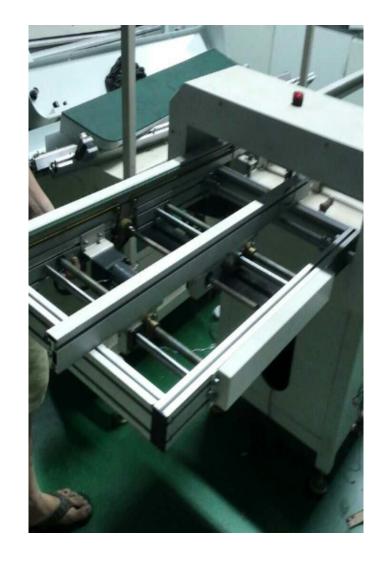

#### **FEATURE**

- Lowering and lifting of gate conveyor (push buttons control)
- 650 mm passage way or specify
- Parallel and smooth width adjustment (leadscrew)
- Safety sensor installed to enhance safety
- SMEMA compatible