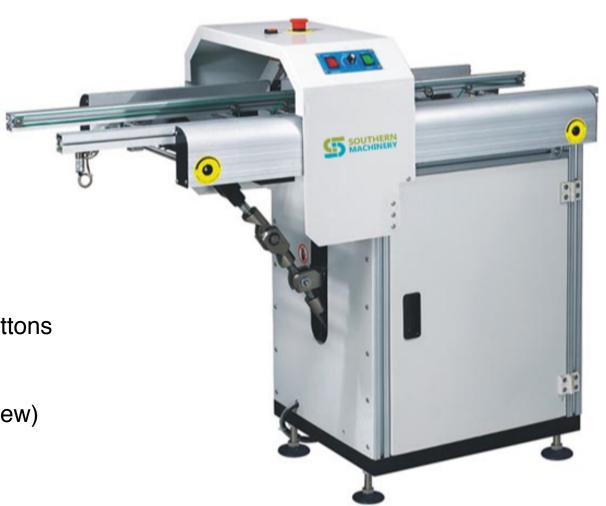

This equipment is used for intermediate aisle connection when the SMT production line is very long

#### **FEATURE**

- Lowering and lifting of gate conveyor (push buttons control)
- 650 mm passage way or specify
- Parallel and smooth width adjustment (leadscrew)
- Safety sensor installed to enhance safety
- SMEMA compatible

#### TECHNICAL PARAMETERS

- Description: used for intermediate aisle connection when the SMT production line is very long
- Belt type: Round belt or oblate belt
- Conveyor Speed: 0.5-20M/min or specify
- Power supply: AC110 volts or 220 volts; single phase
- Power: Max 100VA
- Air pressure & consumption: 4-6bar, 48ltr/min max
- Transport height: 900±20MM (or customer specified)
- Transport direction: From left to right (or right to left)