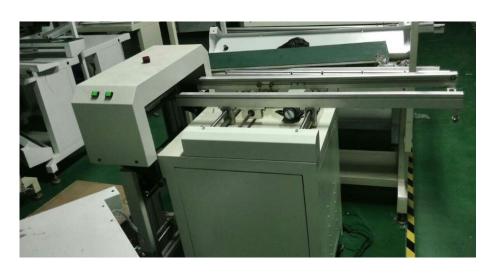

This equipment is used for intermediate aisle connection when the SMT production line is very long

#### **FEATURE**

- Lowering and lifting of gate conveyor (push buttons control)
- 650 mm passage way or specify
- Parallel and smooth width adjustment (leadscrew)
- Safety sensor installed to enhance safety
- SMEMA compatible

#### TECHNICAL PARAMETERS

- Description: used for intermediate aisle connection when the SMT production line is very long
- Belt type: Round belt or oblate belt
- Conveyor Speed: 0.5-20M/min or specify
- Power supply: AC110 volts or 220 volts; single phase
- Power: Max 100VA
- Air pressure & consumption: 4-6bar, 48ltr/min max
- Transport height: 900±20MM (or customer specified)
- Transport direction: From left to right (or right to left)