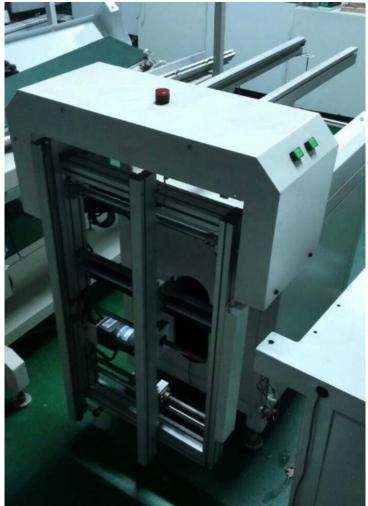

This equipment is used for intermediate aisle connection when the SMT production line is very long

#### **FEATURE**

- Lowering and lifting of gate conveyor (push buttons control)
- 650 mm passage way or specify
- Parallel and smooth width adjustment (leadscrew)
- Safety sensor installed to enhance safety
- SMEMA compatible

#### TECHNICAL PARAMETERS

- Description: used for intermediate aisle connection when the SMT production line is very long
- Belt type: Round belt or oblate belt
- Conveyor Speed: 0.5-20M/min or specify
- Power supply: AC110 volts or 220 volts; single phase
- Power: Max 100VA
- Air pressure & consumption: 4-6bar, 48ltr/min max
- Transport height: 900±20MM (or customer specified)
- Transport direction: From left to right (or right to left)