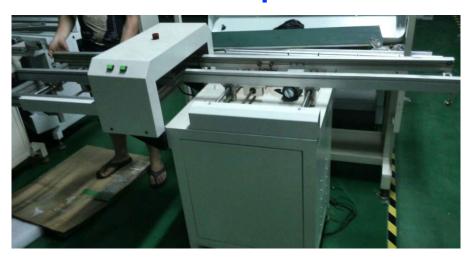

This equipment is used for intermediate aisle connection when the SMT production line is very long

#### **FEATURE**

- Lowering and lifting of gate conveyor (push buttons control)
- 650 mm passage way or specify
- Parallel and smooth width adjustment (leadscrew)
- Safety sensor installed to enhance safety
- SMEMA compatible

#### TECHNICAL PARAMETERS

- Description: used for intermediate aisle connection when the SMT production line is very long
- Belt type: Round belt or oblate belt
- Conveyor Speed: 0.5-20M/min or specify
- Power supply: AC110 volts or 220 volts; single phase
- Power: Max 100VA
- Air pressure & consumption: 4-6bar, 48ltr/min max
- Transport height: 900±20MM (or customer specified)
- Transport direction: From left to right (or right to left)