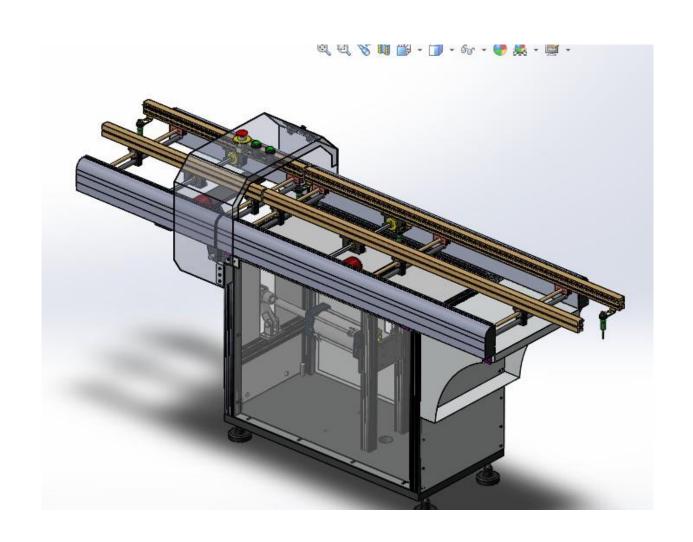

www.smthelp.com

This equipment is used for intermediate aisle connection when the SMT production line is very long

#### **FEATURE**

- Lowering and lifting of gate conveyor (push buttons control)
- 650 mm passage way or specify
- Parallel and smooth width adjustment (leadscrew)
- Safety sensor installed to enhance safety
- SMEMA compatible

#### **TECHNICAL PARAMETERS**

- Description: used for intermediate aisle connection when the SMT production line is very long
- Belt type: Round belt or oblate belt
- Conveyor Speed: 0.5-20M/min or specify
- Power supply: AC110 volts or 220 volts; single phase
- Power: Max 100VA
- Air pressure & consumption: 4-6bar, 48ltr/min max
- Transport height: 900±20MM (or customer specified)
- Transport direction: From left to right (or right to left)

| Model     | Dimnsion (LWH mm) | PCB Size (mm) | Weight(Kg) | Price(USD) |
|-----------|-------------------|---------------|------------|------------|
| SLC460W-N | 1300x570x1050     | 50x50-530x460 | 180        |            |