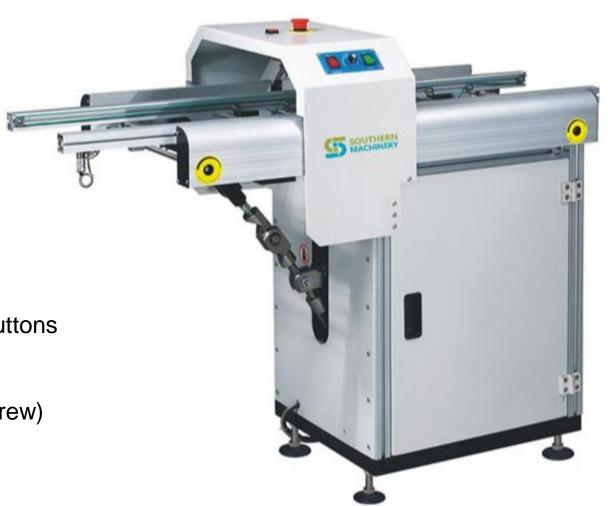

www.smthelp.com

This equipment is used for intermediate aisle connection when the SMT production line is very long

#### **FEATURE**

- Lowering and lifting of gate conveyor (push buttons control)
- 650 mm passage way or specify
- Parallel and smooth width adjustment (leadscrew)
- Safety sensor installed to enhance safety
- SMEMA compatible

#### **TECHNICAL PARAMETERS**

- Description: used for intermediate aisle connection when the SMT production line is very long
- Belt type: Round belt or oblate belt
- Conveyor Speed: 0.5-20M/min or specify
- Power supply: AC110 volts or 220 volts; single phase
- Power: Max 100VA
- Air pressure & consumption: 4-6bar, 48ltr/min max
- Transport height: 900±20MM (or customer specified)
- Transport direction: From left to right (or right to left)

| Model     | Dimnsion (LWH mm) | PCB Size (mm) | Weight(Kg) | Price(USD) |
|-----------|-------------------|---------------|------------|------------|
| SLC460W-N | 1300x570x1050     | 50x50-530x460 | 180        |            |