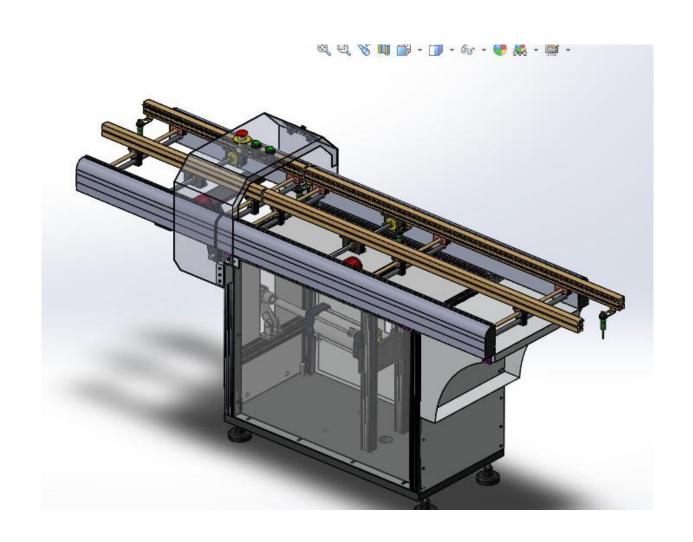

#### **FEATURE**

- Lowering and lifting of gate conveyor (push buttons control)
- 650 mm passage way or specify
- Parallel and smooth width adjustment (leadscrew)
- Safety sensor installed to enhance safety
- SMEMA compatible

#### **TECHNICAL PARAMETERS**

- Description: used for intermediate aisle connection when the SMT production line is very long
- Belt type: Round belt or oblate belt
- Conveyor Speed: 0.5-20M/min or specify
- Power supply: AC110 volts or 220 volts; single phase
- Power: Max 100VA
- Air pressure & consumption: 4-6bar, 48ltr/min max
- Transport height: 900±20MM (or customer specified)
- Transport direction: From left to right (or right to left)

| Model     | Dimnsion (LWH mm) | PCB Size (mm) | Weight(Kg) | Price(USD) |
|-----------|-------------------|---------------|------------|------------|
| SLC460W-N | 1300x570x1050     | 50x50-530x460 | 180        |            |