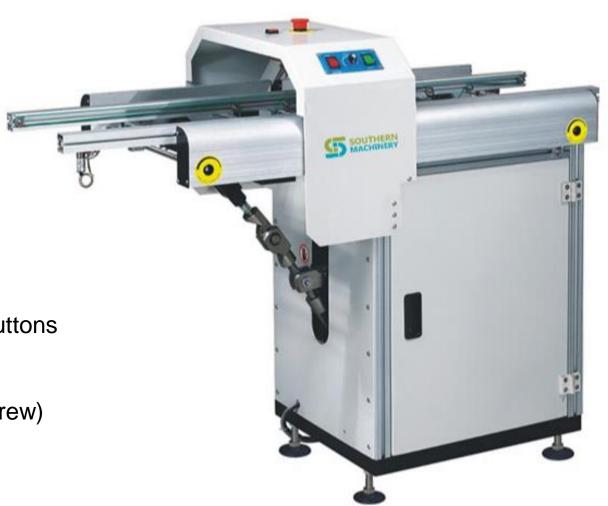

#### **FEATURE**

- Lowering and lifting of gate conveyor (push buttons control)
- 650 mm passage way or specify
- Parallel and smooth width adjustment (leadscrew)
- Safety sensor installed to enhance safety
- SMEMA compatible

#### **TECHNICAL PARAMETERS**

- Description: used for intermediate aisle connection when the SMT production line is very long
- Belt type: Round belt or oblate belt
- Conveyor Speed: 0.5-20M/min or specify
- Power supply: AC110 volts or 220 volts; single phase
- Power: Max 100VA
- Air pressure & consumption: 4-6bar, 48ltr/min max
- Transport height: 900±20MM (or customer specified)
- Transport direction: From left to right (or right to left)

| Model     | Dimnsion (LWH mm) | PCB Size (mm) | Weight(Kg) | Price(USD) |
|-----------|-------------------|---------------|------------|------------|
| SLC460W-N | 1300x570x1050     | 50x50-530x460 | 180        |            |