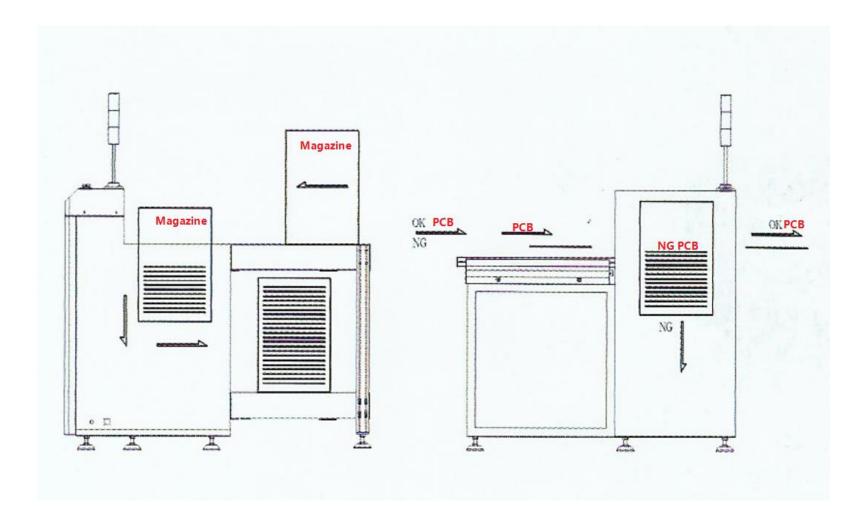

#### **FEATURE**

- User friendly 'soft touch 'LED HMI control panel easier operation
- Top & bottom pneumatic clamps to secure magazine rack
- No PCB breakage guaranty because of special design
- Store NG/OK PCBs automatically according to the signal of previous equipment
- Six operation modes: FIFO(First in first out).LIFO(last in first out) and pass through function
- Fast, smooth and accurate retrieval positions
- Build in recall function for control the order of PCB pass in and out
- 50 PCBs storing capability
- SMEMA compatible

#### TECHNICAL PARAMETERS

- Description: This device used for receiving NG board or memory board
- No.of Magazine: Upper conveyor: 1 magazine; lower conveyor:2 magazine
- Indexing pitch: 10.20.30.40mm or specify
- Power Source: AC 110 volts or 220 volts; single phase
- Power consumption: Max 250VA
- Air pressure & air consumption: 4-6bar, 15ltr/min
- Transport height: 900±20MM
- Transport direction: From left to right or right to left

## PCB Magazine type Buffer working video

| Model  | Dimnsion (LWH<br>mm) | PCB Size (mm) | Magazine Size | Weight(Kg) Price(USD) |
|--------|----------------------|---------------|---------------|-----------------------|
| SBM250 | 1150x1150x1205       | 50x50-330x250 | 355x320x563   | 160                   |
| SBM330 | 1350x1350x1205       | 50x50-445x330 | 460x400x563   | 220                   |
| SBM390 | 1550x1550x1205       | 50x50-530x390 | 535x460x563   | 280                   |
| SBM460 | 1750x1750x1205       | 50x50-530x460 | 535x530x563   | 340                   |