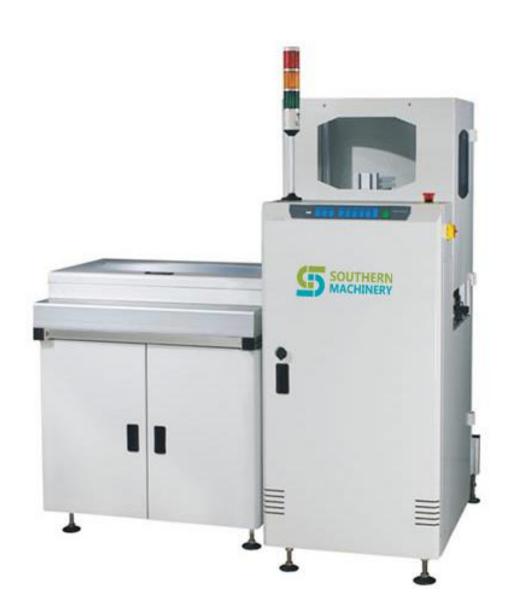

#### **FEATURE**

- User friendly 'soft touch 'LED HMI control panel easier operation
- Top & bottom pneumatic clamps to secure magazine rack
- No PCB breakage guaranty because of special design
- Store NG/OK PCBs automatically according to the signal of previous equipment
- Six operation modes: FIFO(First in first out).LIFO(last in first out) and pass through function
- Fast, smooth and accurate retrieval positions
- Build in recall function for control the order of PCB pass in and out
- 50 PCBs storing capability
- SMEMA compatible

#### TECHNICAL PARAMETERS

- Description: This device used for receiving NG board or memory board
- No.of Magazine: Upper conveyor: 1 magazine; lower conveyor:2 magazine
- Indexing pitch: 10.20.30.40mm or specify
- Power Source: AC 110 volts or 220 volts; single phase
- Power consumption: Max 250VA
- Air pressure & air consumption: 4-6bar, 15ltr/min
- Transport height: 900±20MM
- Transport direction: From left to right or right to left

## PCB Magazine type Buffer working video

| Model  | Dimnsion (LWH<br>mm) | PCB Size (mm) | Magazine Size | Weight(Kg) Price(USD) |
|--------|----------------------|---------------|---------------|-----------------------|
| SBM250 | 1150x1150x1205       | 50x50-330x250 | 355x320x563   | 160                   |
| SBM330 | 1350x1350x1205       | 50x50-445x330 | 460x400x563   | 220                   |
| SBM390 | 1550x1550x1205       | 50x50-530x390 | 535x460x563   | 280                   |
| SBM460 | 1750x1750x1205       | 50x50-530x460 | 535x530x563   | 340                   |