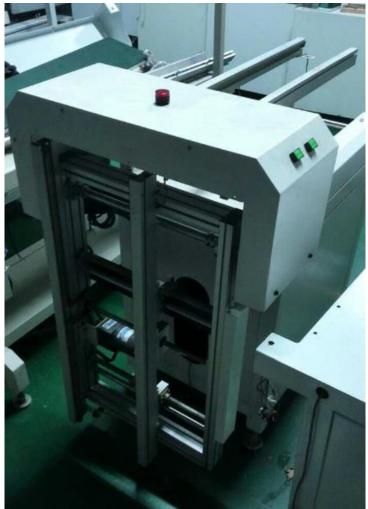

#### **FEATURE**

- User friendly 'soft touch 'LED HMI control panel easier operation
- Top & bottom pneumatic clamps to secure magazine rack
- No PCB breakage guaranty because of special design
- Store NG/OK PCBs automatically according to the signal of previous equipment
- Six operation modes: FIFO(First in first out).LIFO(last in first out) and pass through function
- Fast, smooth and accurate retrieval positions
- Build in recall function for control the order of PCB pass in and out
- 50 PCBs storing capability
- SMEMA compatible

#### TECHNICAL PARAMETERS

- Description: This device used for receiving NG board or memory board
- No.of Magazine: Upper conveyor: 1 magazine; lower conveyor:2 magazine
- Indexing pitch: 10.20.30.40mm or specify
- Power Source: AC 110 volts or 220 volts; single phase
- Power consumption: Max 250VA
- Air pressure & air consumption: 4-6bar, 15ltr/min
- Transport height: 900±20MM
- Transport direction: From left to right or right to left