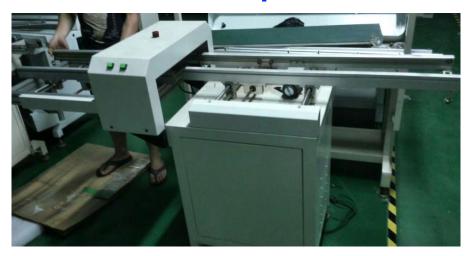

www.smthelp.com

This equipment is used for intermediate aisle connection when the SMT production line is very long

#### **FEATURE**

- Lowering and lifting of gate conveyor (push buttons control)
- 650 mm passage way or specify
- Parallel and smooth width adjustment (leadscrew)
- Safety sensor installed to enhance safety
- SMEMA compatible

#### **TECHNICAL PARAMETERS**

- Description: used for intermediate aisle connection when the SMT production line is very long
- Belt type: Round belt or oblate belt
- Conveyor Speed: 0.5-20M/min or specify
- Power supply: AC110 volts or 220 volts; single phase
- Power: Max 100VA
- Air pressure & consumption: 4-6bar, 48ltr/min max
- Transport height: 900±20MM (or customer specified)
- Transport direction: From left to right (or right to left)