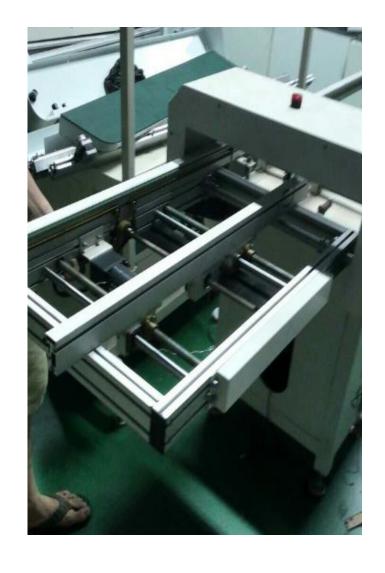

www.smthelp.com

This equipment is used for intermediate aisle connection when the SMT production line is very long

#### **FEATURE**

- Lowering and lifting of gate conveyor (push buttons control)
- 650 mm passage way or specify
- Parallel and smooth width adjustment (leadscrew)
- Safety sensor installed to enhance safety
- SMEMA compatible

#### **TECHNICAL PARAMETERS**

- Description: used for intermediate aisle connection when the SMT production line is very long
- Belt type: Round belt or oblate belt
- Conveyor Speed: 0.5-20M/min or specify
- Power supply: AC110 volts or 220 volts; single phase
- Power: Max 100VA
- Air pressure & consumption: 4-6bar, 48ltr/min max
- Transport height: 900±20MM (or customer specified)
- Transport direction: From left to right (or right to left)