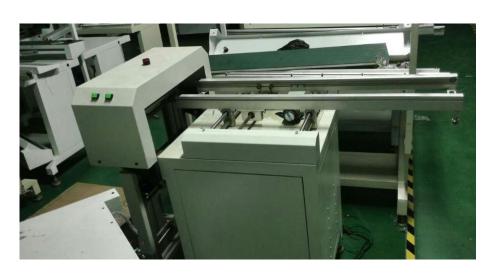

www.smthelp.com

This equipment is used for intermediate aisle connection when the SMT production line is very long

#### **FEATURE**

- Lowering and lifting of gate conveyor (push buttons control)
- 650 mm passage way or specify
- Parallel and smooth width adjustment (leadscrew)
- Safety sensor installed to enhance safety
- SMEMA compatible

#### **TECHNICAL PARAMETERS**

- Description: used for intermediate aisle connection when the SMT production line is very long
- Belt type: Round belt or oblate belt
- Conveyor Speed: 0.5-20M/min or specify
- Power supply: AC110 volts or 220 volts; single phase
- Power: Max 100VA
- Air pressure & consumption: 4-6bar, 48ltr/min max
- Transport height: 900±20MM (or customer specified)
- Transport direction: From left to right (or right to left)