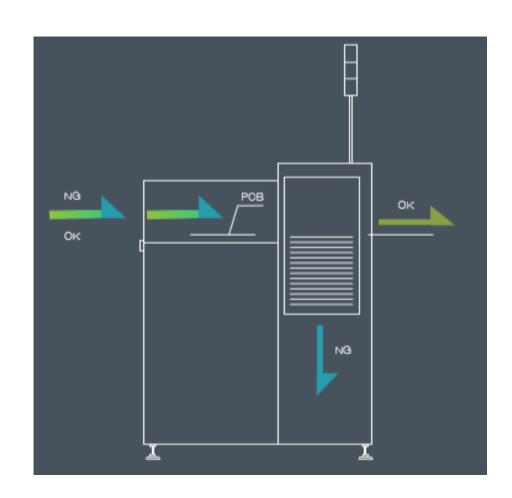

#### **FEATURE**

- User friendly 'soft touch 'LED HMI control panel easier operation
- Top & bottom pneumatic clamps to secure magazine rack
- No PCB breakage guaranty because of special design
- Store NG/OK PCBs automatically according to the signal of previous equipment
- Six operation modes: FIFO(First in first out).LIFO(last in first out) and pass through function
- Fast, smooth and accurate retrieval positions
- Build in recall function for control the order of PCB pass in and out
- 50 PCBs storing capability
- SMEMA compatible

#### TECHNICAL PARAMETERS

- Description: This device used for receiving NG board or memory board
- No.of Magazine: Upper conveyor: 1 magazine; lower conveyor:2 magazine
- Indexing pitch: 10.20.30.40mm or specify
- Power Source: AC 110 volts or 220 volts; single phase
- Power consumption: Max 250VA
- Air pressure & air consumption: 4-6bar, 15ltr/min
- Transport height: 900±20MM
- Transport direction: From left to right or right to left