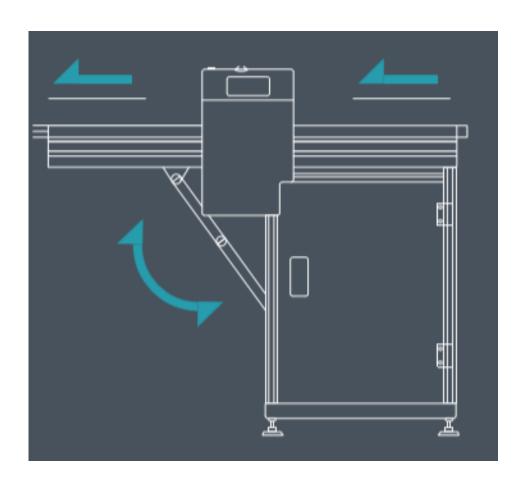

www.smthelp.com

This equipment is used for intermediate aisle connection when the SMT production line is very long

#### **FEATURE**

- Lowering and lifting of gate conveyor (push buttons control)
- 650 mm passage way or specify
- Parallel and smooth width adjustment (leadscrew)
- Safety sensor installed to enhance safety
- SMEMA compatible

#### **TECHNICAL PARAMETERS**

- Description: used for intermediate aisle connection when the SMT production line is very long
- Belt type: Round belt or oblate belt
- Conveyor Speed: 0.5-20M/min or specify
- Power supply: AC110 volts or 220 volts; single phase
- Power: Max 100VA
- Air pressure & consumption: 4-6bar, 48ltr/min max
- Transport height: 900±20MM (or customer specified)
- Transport direction: From left to right (or right to left)