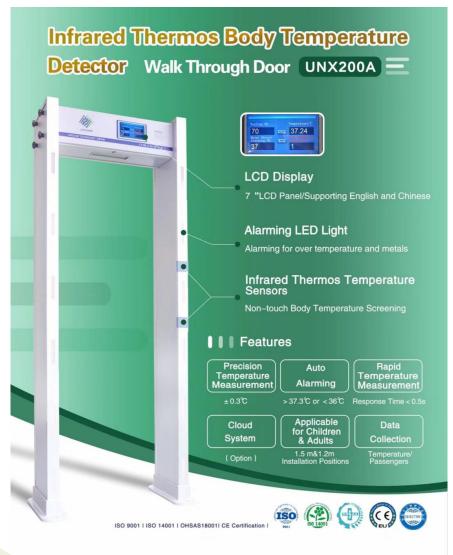

#### **Product Introduction**

UNX200A is an automatic infrared temperature detector and alarming system adopts military-grade infrared technology, which can screen people who pass through the walk-through door frame for non-inductive infrared body temperature. The alarming system will be automatically triggered once a higher body temperature is detected than the presetting threshold. It can screen people with fever in large scale, improve the prevention and control efficiency of the epidemic, and greatly reduce the risk of infection

#### **Technical Specifications**

- High precise body temperature detection and auto alarming, response time
  0.5s
- Temperature accuracy:  $\pm 0.3$ °C, two infrared sensors equips with different height
- Safety temperature threshold with self-calibration( standard: 37.3 °C, adjustable)
- Pass through (in & out ) counting, auto alarming with sound and LED lights
- Light weight and strong anti-interference, stable performance
- Automatic self-calibration, pre-setting the alarm threshold, decrease manual operation and improve efficiency
- Plug and play with modular design parts, easy to install and troubleshoot
- Low rate of false alarm with cutting-edge digital signal processing technology
- One button operation to restore factory default settings
- International A-level measurement capability, stable working
- Extensibility of the integration with Metal Detector, turnstile barrier gate, finger-print access control, CCTV, and ID reader (Optional)
- Networking management for multi-terminals with real time monitoring and data retrieving (Optional)

### **Technical Specifications**

Model: UNX200A

| LCD Display             | 7" Colors TFT LCD                                 |
|-------------------------|---------------------------------------------------|
| Temperature accuracy    | ±0.3°C,                                           |
| Power consumption       | < 15W                                             |
| Temp. Detecting Range   | 25 °C~ 43 °C                                      |
| External Power          | AC 110~240V, 50/60HZ                              |
| Net Weight              | 45KG                                              |
| Gross Weight            | 52KG                                              |
| Working Environment     | No direct sunlight, No wind                       |
| Operating humidity      | 99% , non-condensing                              |
| Inner Size              | 1983 (H) × 702 (W) × 334 (L) (mm)                 |
| Outline size            | 2199 (H) × 818 (W) × 334 (L) (mm)                 |
| Package Size(2 cartons) | 820*480*260mm (Control Unit)                      |
|                         | 2340*830*260mm (Frame Panel)                      |
| Certifications          | CE,FDA, ISO9001, ISO14001, OSHAS18001, Chinese GB |