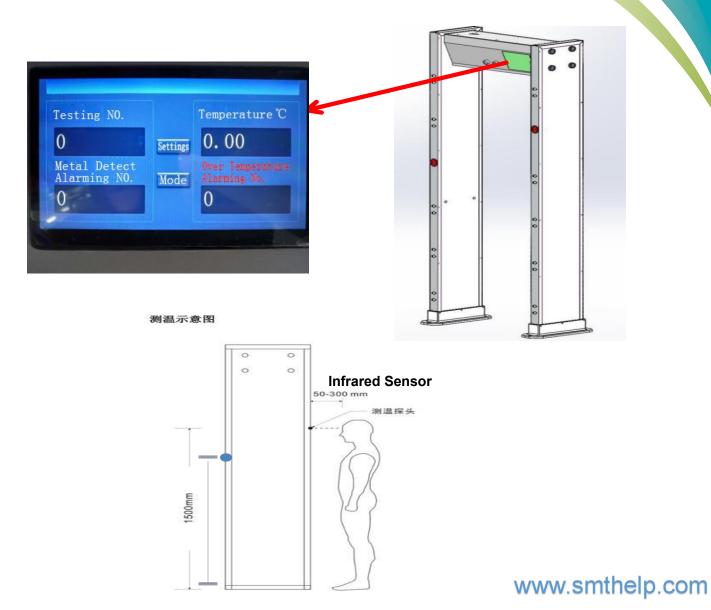

#### **Technical Specifications**

- High precise body temperature detection and auto alarming, response time
  0.5s
- Temperature accuracy:  $\pm 0.3$ °C, two infrared sensors equips with different height
- Safety temperature threshold with self-calibration( standard: 37.3 °C, adjustable)
- Pass through (in & out ) counting, auto alarming with sound and LED lights
- Light weight and strong anti-interference, stable performance
- Automatic self-calibration, pre-setting the alarm threshold, decrease manual operation and improve efficiency
- Plug and play with modular design parts, easy to install and troubleshoot
- Low rate of false alarm with cutting-edge digital signal processing technology
- One button operation to restore factory default settings
- International A-level measurement capability, stable working
- Extensibility of the integration with Metal Detector, turnstile barrier gate, finger-print access control, CCTV, and ID reader (Optional)
- Networking management for multi-terminals with real time monitoring and data retrieving (Optional)

### **Technical Specifications**

Model: UNX200A

| LCD Display             | 7" Colors TFT LCD                                 |
|-------------------------|---------------------------------------------------|
| Temperature accuracy    | ±0.3°C,                                           |
| Power consumption       | < 15W                                             |
| Temp. Detecting Range   | 25 °C~ 43 °C                                      |
| External Power          | AC 110~240V, 50/60HZ                              |
| Net Weight              | 45KG                                              |
| Gross Weight            | 52KG                                              |
| Working Environment     | No direct sunlight, No wind                       |
| Operating humidity      | 99% , non-condensing                              |
| Inner Size              | 1983 (H) × 702 (W) × 334 (L) (mm)                 |
| Outline size            | 2199 (H) × 818 (W) × 334 (L) (mm)                 |
| Package Size(2 cartons) | 820*480*260mm (Control Unit)                      |
|                         | 2340*830*260mm (Frame Panel)                      |
| Certifications          | CE,FDA, ISO9001, ISO14001, OSHAS18001, Chinese GB |