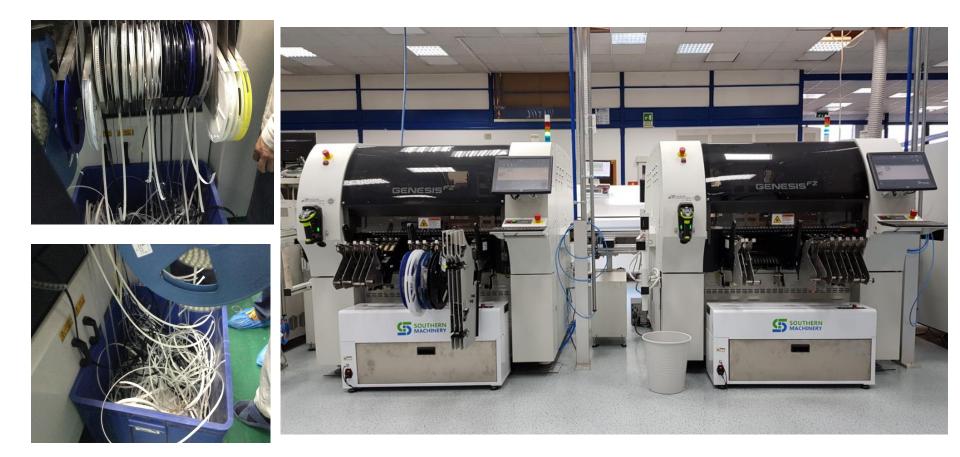

# SMThelp.com



We design and manufacture automatic machine for the PCBA/SMT and Thru-hole industries in Shenzhen China. We help companies looking to low cost equipment with smart, ROI-driven assembly equipment solutions.



### **SOUTHERN** MACHINERY 5S: Tidy up your factory





### **SOUTHERN** MACHINERY What's your SMT line looks





# S-680A SMT Reel Scrap Tape cutter machine

- Available Range: All of SMT machine which need cut tape by manual
- Cutting Range: 0-600mm
- Cutting Length: 5-150MM
- Machine Dimension (L\*W\*H) 860mm\*450mm\*450mm
- Machine Weight 60KG
- Power Supply 220V,AC (Single Phase) 30W
- PLC control system, adjustable Cutting speed.
- Auto Cut tape to reduce the worker.
- Reduce the machine fault and improve the machine's effient.
- Manual and Auto Cut tape exchange freely function
- Easy operation and maintainenace.
- Stable and reliable performance





## S-680A SMT Reel Scrap Tape cutter machine





## Working Video









### **Best After-sales service**

- Worldwide Support
- Free Installation/ Training
- 1 day lead-time (spare parts)
- 1 Month customize solution







# Welcome inqui