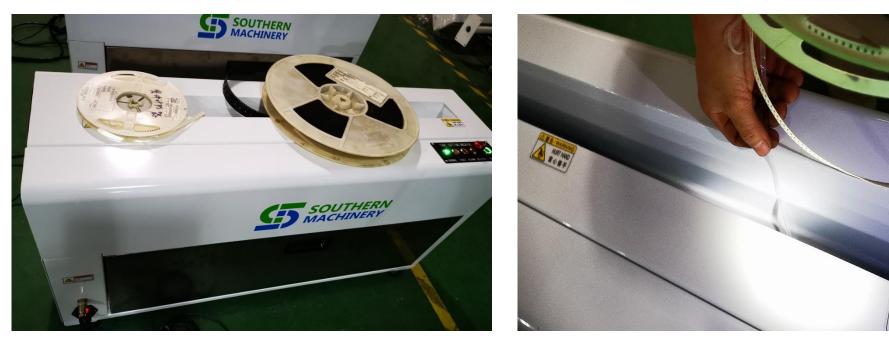

# S-680A SMT Reel Scrap Tape cutter machine

- Available Range: All of SMT machine which need cut tape by manual
- Cutting Range: 0-600mm
- Cutting Length: 5-150MM
- Machine Dimension (L\*W\*H) 860mm\*450mm\*450mm
- Machine Weight 60KG
- Power Supply 220V,AC (Single Phase) 30W
- PLC control system, adjustable Cutting speed.
- Auto Cut tape to reduce the worker.
- Reduce the machine fault and improve the machine's effient.
- Manual and Auto Cut tape exchange freely function
- Easy operation and maintainenace.
- Stable and reliable performance

## S-680A SMT Reel Scrap Tape cutter machine