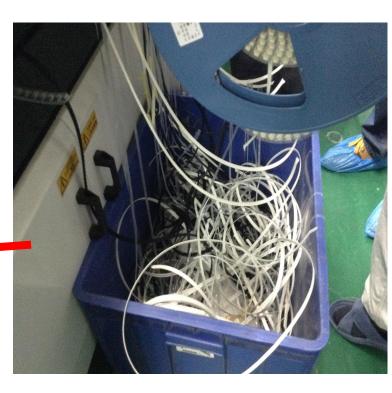

# SMThelp.com



We design and manufacture automatic machine for the PCBA/SMT and Thru-hole industries in Shenzhen China. We help companies looking to low cost equipment with smart, ROI-driven assembly equipment solutions.



### **SOUTHERN** MACHINERY 5S: Tidy up your factory





### **SOUTHERN** MACHINERY What's your SMT line looks





# S-680A SMT Reel Scrap Tape cutter machine

- Available Range: All of SMT machine which need cut tape by manual
- Cutting Range: 0-600mm
- Cutting Length: 5-150MM
- Machine Dimension (L\*W\*H) 860mm\*450mm\*450mm
- Machine Weight 60KG
- Power Supply 220V,AC (Single Phase) 30W
- PLC control system, adjustable Cutting speed.
- Auto Cut tape to reduce the worker.
- Reduce the machine fault and improve the machine's effient.
- Manual and Auto Cut tape exchange freely function
- Easy operation and maintainenace.
- Stable and reliable performance





## S-680A SMT Reel Scrap Tape cutter machine





## Working Video









### **Best After-sales service**

- Worldwide Support
- Free Installation/ Training
- 1 day lead-time (spare p