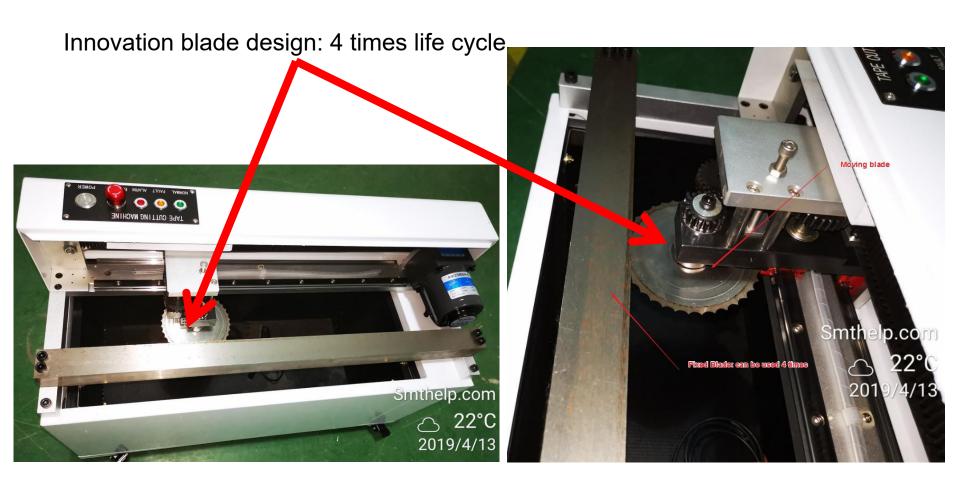

# S-680A SMT Reel Scrap Tape cutter machine

- Available Range: All of SMT machine which need cut tape by manual
- Cutting Range: 0-600mm
- Cutting Length: 5-150MM
- Machine Dimension (L\*W\*H) 860mm\*450mm\*450mm
- Machine Weight 60KG
- Power Supply 220V,AC (Single Phase) 30W
- PLC control system, adjustable Cutting speed.
- Auto Cut tape to reduce the worker.
- Reduce the machine fault and improve the machine's effient.
- Manual and Auto Cut tape exchange freely function
- Easy operation and maintainenace.
- Stable and reliable performance

## S-680A SMT Reel Scrap Tape cutter machine