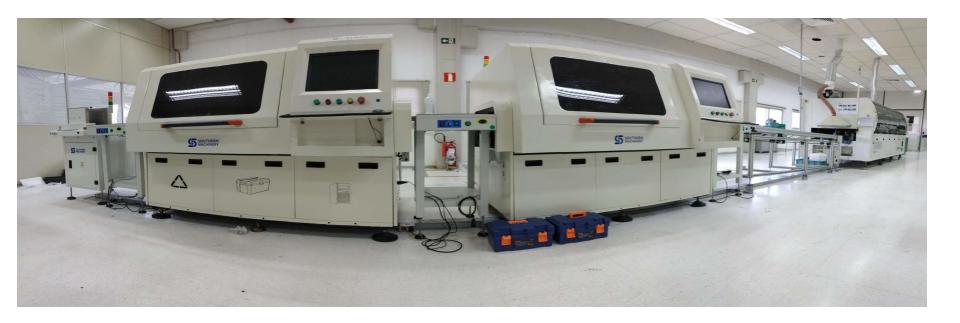

# SMThelp.com



We design and manufacture automatic machine for the PCBA/SMT and Thru-hole industries in Shenzhen China. We help companies looking to low cost equipment with smart, ROI-driven assembly equipment solutions.



### **SOUTHERN** MACHINERY 5S: Tidy up your factory





### **SOUTHERN** MACHINERY What's your SMT line looks





# S-680A SMT Reel Scrap Tape cutter machine

- Available Range: All of SMT machine which need cut tape by manual
- Cutting Range: 0-600mm
- Cutting Length: 5-150MM
- Machine Dimension (L\*W\*H) 860mm\*450mm\*450mm
- Machine Weight 60KG
- Power Supply 220V,AC (Single Phase) 30W
- PLC control system, adjustable Cutting speed.
- Auto Cut tape to reduce the worker.
- Reduce the machine fault and improve the machine's effient.
- Manual and Auto Cut tape exchange freely function
- Easy operation and maintainenace.
- Stable and reliable performance





## S-680A SMT Reel Scrap Tape cutter machine





## Working Video









### **Best After-sales service**

- Worldwide Support