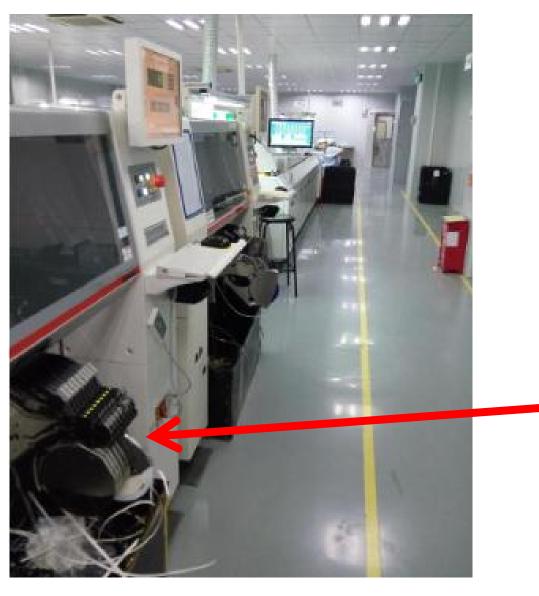

# SMThelp.com



We design and manufacture automatic machine for the PCBA/SMT and Thru-hole industries in Shenzhen China. We help companies looking to low cost equipment with smart, ROI-driven assembly equipment solutions.



### **SOUTHERN** MACHINERY 5S: Tidy up your factory





### **SOUTHERN** MACHINERY What's your SMT line looks





# S-680A SMT Reel Scrap Tape cutter machine

- Available Range: All of SMT machine which need cut tape by manual
- Cutting Range: 0-600mm
- Cutting Length: 5-150MM
- Machine Dimension (L\*W\*H) 860mm\*450mm\*450mm
- Machine Weight 60KG
- Power Supply 220V,AC (Single Phase) 30W
- PLC control system, adjustable Cutting speed.
- Auto Cut tape to reduce the worker.
- Reduce the machine fault and improve the machine's effient.
- Manual and Auto Cut tape exchange freely function
- Easy operation and maintainenace.
- Stable and reliable performance





## S-680A SMT Reel Scrap Tape cutter machine





## Working Video









### **Best After-sales service**

- Worldwide Support
- Free Installation/ Training
- 1 day lead-time (spare