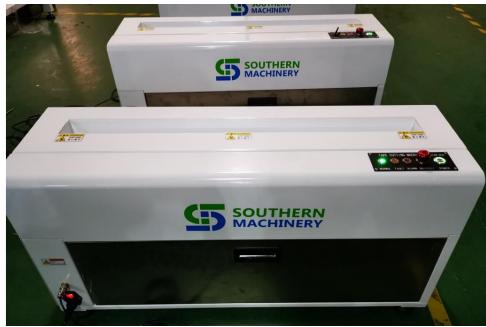

# S-680A SMT Reel Scrap Tape cutter machine

- Available Range: All of SMT machine which need cut tape by manual
- Cutting Range: 0-600mm
- Cutting Length: 5-150MM
- Machine Dimension (L\*W\*H) 860mm\*450mm\*450mm
- Machine Weight 60KG
- Power Supply 220V,AC (Single Phase) 30W
- PLC control system, adjustable Cutting speed.
- Auto Cut tape to reduce the worker.
- Reduce the machine fault and improve the machine's effient.
- Manual and Auto Cut tape exchange freely function
- Easy operation and maintainenace.
- Stable and reliable performance

## S-680A SMT Reel Scrap Tape cutter machine