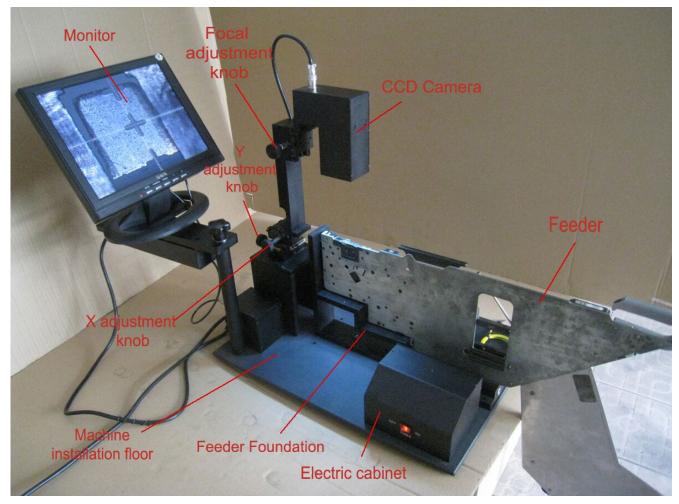

## Specification:

- Working Voltage: 220V/AC(50Hz) 60W
- Material : aluminum and iron
- Air Pressure: 5KG/cm<sup>2</sup>
- Visual System: 50 times magnification CCD camera
- Lighting system: Ring the LED lighting
- Display system: Ultra bright LED color display
- Feeding control: Precise 8 \*2mm /12 \*4 mm /

16 \* 8mm and 24\*8mm feeder control zone

- Power supply: 220V, 50Hz
- Machine Size: 350\*500\*550 mm
- Weight: 45Kg

# **Characteristics:**

- The operation is simple, the external appearance is simple and cleverly.
- X, Y, H -three stalks, adoption Japan importing and the high accuracy wheel gear drive, precision and credibility.
- 50X CCD; with LED lighting, appearance clearer.
- Install dynamoelectric, single and continuous strike LEVER, simulate machine action.
- Observing the wheel gear dynamic state step the conditions.
- With standard calibration Ruler to adjust component centeral.