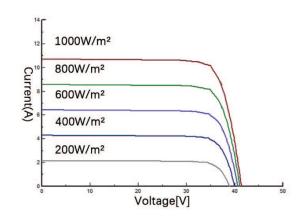

# Current-Voltage Characteristic (I-V Curve)

Electrical Characteristics: STC:lrradiance 1000 W/m² module temperature 25 C AM=1.5

| Module Type                 | PVS-350W-FM6 |
|-----------------------------|--------------|
| Maximum Power (Pmp)         | 350W         |
| Open Circuit Voltage (Voc)  | 41.40V       |
| Short Circuit Current (Isc) | 10.70A       |
| Maximum Power Voltage (Vmp) | 34.70V       |
| Maximum Power Current (Imp) | 10.09A       |
| Module Efficiency at STC(%) | 18.16%       |
| Maximum System Voltage      | 1000VDC      |
| Maximum Series Fuse Rating  | 20A          |
| Power Tolerance             | 0~+3%        |