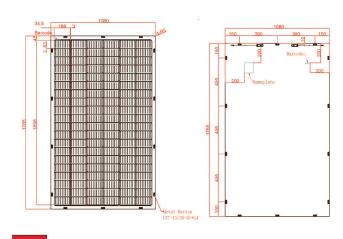

# **Mechanical Specifications:**

| External Dimensions | 1785x1080x3 mm<br>1785x1080x18 mm(J-Box included) |
|---------------------|---------------------------------------------------|
| Solar Cells         | Mono 120cells                                     |
| Cell Size           | 166x83 mm                                         |
| Junction Box        | IP67                                              |
| Output Cables       | 4.0mm2                                            |
| Weight              | 6.1kg                                             |
| Mechanical Load     | Front side 5400Pa<br>Rear side 2400Pa             |
| Packing             | 70pcs/pallet<br>420pcs/20HQ,1820pcs/40HQ          |