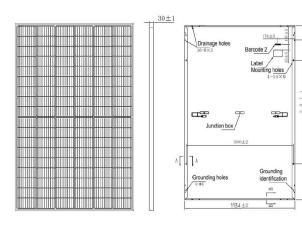

## **Mechanical Specifications:**

| External Dimensions | 1722x1134x30mm                        |
|---------------------|---------------------------------------|
| Solar Cells         | Mono 108cells                         |
| Front Glass         | 3.2mm tempered glass                  |
| Frame               | Anodized aluminum alloy               |
| Junction Box        | IP68, 3 diodes                        |
| Output Cables       | 4.0mm2                                |
| Weight              | 22kg                                  |
| Mechanical Load     | Front side 5400Pa<br>Rear side 2400Pa |
| Packing             | 36pcs/pallet, 936pcs/40HQ             |