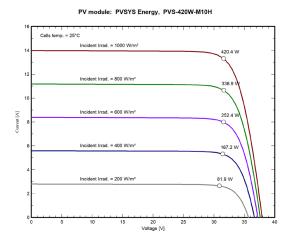

# Current-Voltage Characteristic (I-V Curve)

Electrical Characteristics: STC:Irradiance 1000 W/m² module temperature 25 C AM=1.5

| Module Type                 | PVS-410W-M10H | PVS-420W-M10H |
|-----------------------------|---------------|---------------|
| Maximum Power (Pmp)         | 410W          | 420W          |
| Open Circuit Voltage (Voc)  | 37.50V        | 37.90V        |
| Short Circuit Current (Isc) | 13.84A        | 13.97A        |
| Maximum Power Voltage (Vmp) | 31.30V        | 31.70V        |
| Maximum Power Current (Imp) | 13.10A        | 13.26A        |
| Module Efficiency at STC(%) | 22.37%        | 22.53%        |
| Maximum System Voltage      | 1500VDC       |               |
| Maximum Series Fuse Rating  | 25A           |               |
| Power Tolerance             | 0~+3%         |               |