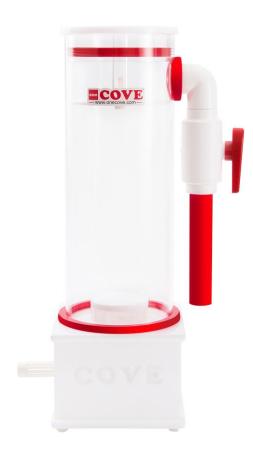

## Media Reactor

- Made of high-quality acrylic components for precise fitment and excellent durability.
- Superior performance, pretty quiet, long life service Auqabee pump.
- Up-flow design provides maximum contact time between aquarium water and the media.
- Tool-free completely disassembled for easy cleaning and maintenance.

## Media Reactor

Model: R-80 Capacity: 0.8 L

Pump model: Aquabee UP 1000/AC

Power: 10 watt

Dimension: 126\*126\*460 mm

Model: R-100 Capacity: 1.0 L

Pump model: Aquabee UP 1000/AC

Power: 10 watt

Dimension: 134\*134\*480 mm

Model: R-150 Capacity: 2.0 L

Pump model: Aquabee UP 2000/AC

Power: 15 watt

Dimension: 195\*195\*520 mm