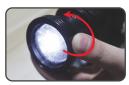

## Adjust Image Size

1.Screw out the zoom lens

2.Rotate the optical lens by anticlockwise Effect: Image Bigger

3.Rotate the optical lens by clockwise
Effect: Image Smaller

4.Screw in the zoom lens

Effect at the same distance