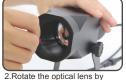

## Adjust Image Size

1.Screw out the zoom lens

2.Rotate the optical lens by anticlockwise Effect: Image Bigger

3.Rotate the optical lens by clockwise
Effect: Image Smaller

4.Screw in the zoom lens

Effect at the same distance