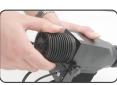

## Installation Guide

1.install screws to fix the projector

2.Power On.

3. Ajust the image definition by rotating the zoom lens