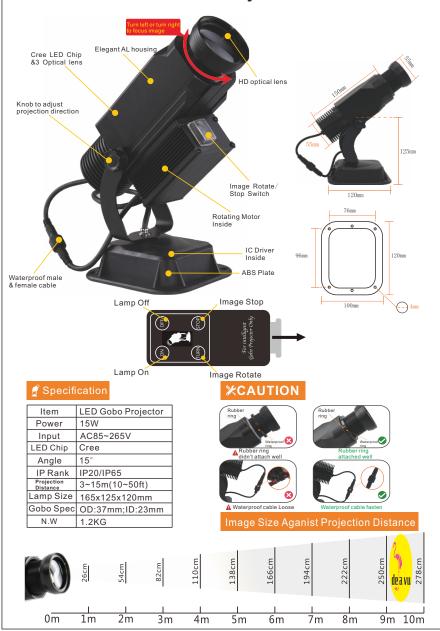

## 15W Rotated Gobo Projector User Manual

## Installation Guide

1.install screws to fix the projector

2.Power On.

3. Ajust the image definition by rotating the zoom lens

## Change Gobo

1.Power off

2.Depart the waterproof male & female cable

3.Screw out the heat sink

4.Loosen the jump spring and take out the old gobo

5.Install the new glass gobo (vertical direction upside down) then fix the jump spring

6.Screw in the heat sink and connect the male & female cable

## Adjust Image Size

1.Screw out the zoom lens

2.Rotate the optical lens by anticlockwise Effect: Image Bigger

3.Rotate the optical lens by clockwise
Effect: Image Smaller

4.Screw in the zoom lens

Effect at the same distance