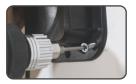

## Change Gobo

1.Power off

2.Depart the waterproof male & female cable

3.Screw out the heat sink

4.Loosen the jump spring and take out the old gobo

5.Install the new glass gobo (vertical direction upside down) then fix the jump spring

6.Screw in the heat sink and connect the male & female cable