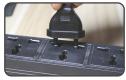

## Change Gobo

1.Power off

2.Depart the waterproof male & female cable

3.Screw out the heat sink

4.Loosen the jump spring and take out the old gobo

5.Install the new glass gobo (vertical direction upside down) then fix the jump spring

6.Screw in the heat sink and connect the male & female cable