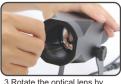

## Adjust Image Size

1.Screw out the zoom lens

2.Rotate the optical lens by anticlockwise Effect: Image Bigger

3.Rotate the optical lens by clockwise
Effect: Image Smaller

4.Screw in the zoom lens

Effect at the same distance