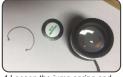

## Change Gobo

1.Power off

2.Depart the waterproof male & female cable

3.Screw out the heat sink

4.Loosen the jump spring and take out the old gobo

5.Install the new glass gobo (vertical direction upside down) then fix the jump spring

6.Screw in the heat sink and connect the male & female cable