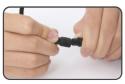

## Change Gobo

1.Power off

2.Depart the waterproof male & female cable

3.Screw out the heat sink

4.Loosen the jump spring and take out the old gobo

5.Install the new glass gobo (vertical direction upside down) then fix the jump spring

6.Screw in the heat sink and connect the male & female cable