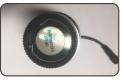

## Adjust Image Size

1.Screw out the zoom lens

2.Rotate the optical lens by anticlockwise Effect: Image Bigger

3.Rotate the optical lens by clockwise
Effect: Image Smaller

4.Screw in the zoom lens

Effect at the same distance