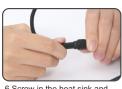

## 15W Rotated Gobo Projector User Manual



## Installation Guide



1.install screws to fix the projector



2.Power On.



3. Ajust the image definition by rotating the zoom lens

## Change Gobo



1.Power off



2.Depart the waterproof male & female cable



3.Screw out the heat sink



4.Loosen the jump spring and take out the old gobo



5.Install the new glass gobo (vertical direction upside down) then fix the jump spring



6.Screw in the heat sink and connect the male & female cable

## Adjust Image Size



1.Screw out the zoom lens



2.Rotate the optical lens by anticlockwise Effect: Image Bigger



3.Rotate the optical lens by clockwise
Effect: Image Smaller



4.Screw in the zoom lens



Effect at the same distance