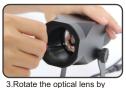

# Adjust Image Size

1.Screw out the zoom lens

2.Rotate the optical lens t anticlockwise Effect: Image Bigger

clockwise

Effect: Image Smaller

Effect at the same distance

4.Screw in the zoom lens