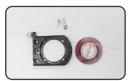

## Change Gobo

1.Power off

2.Loosen the screw on the side, take out the gobo bracket

3.Loosen the screws on the gobo bracket;take out the old gobo

4.Install the new glass gobo (right side face bottom; vertical direction upside down)

5.Install the bracket screws to fix new gobo

6.Plug in the gobo bracket and fasten the screw on the side