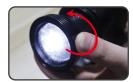

# Adjust Image Size

1.Screw out the zoom lens

2.Rotate the optical lens t anticlockwise Effect: Image Bigger

clockwise

Effect: Image Smaller

Effect at the same distance

4.Screw in the zoom lens