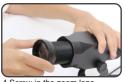

# Adjust Image Size

1.Screw out the zoom lens

2.Rotate the optical lens t anticlockwise Effect: Image Bigger

clockwise

Effect: Image Smaller

Effect at the same distance

4.Screw in the zoom lens