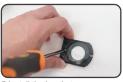

5.Install the bracket screws to fix new gobo

6.Plug in the gobo bracket and fasten the screw on the side