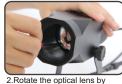

# Adjust Image Size

1.Screw out the zoom lens

2.Rotate the optical lens t anticlockwise Effect: Image Bigger

clockwise

Effect: Image Smaller

Effect at the same distance

4.Screw in the zoom lens