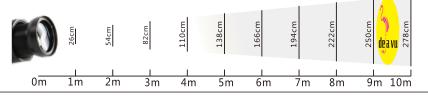

# 15W Gobo Projector User Manual



#### 

| Item                   | LED Gobo Projector |
|------------------------|--------------------|
| Power                  | 15W                |
| Input                  | AC85~265V          |
| LED Chip               | Cree               |
| Angle                  | 15° /30°           |
| IP Rank                | IP20/IP65          |
| Projection<br>Distance | 3~15m(10~50ft)     |
| Lamp Size              | 165x125x120mm      |
| Gobo Spec              | OD:37mm;ID:23mm    |
| N.W                    | 1.0KG              |

### **XCAUTION**



Image Size Aganist Projection Distance



#### Installation Guide



1.install screws to fix the projector



2.Power On.



3. Ajust the image definition by rotating the zoom lens

## Change Gobo



1.Power off



2.Loosen the screw on the side, take out the gobo bracket



3.Loosen the screws on the gobo bracket;take out the old gobo



4.Install the new glass gobo (right side face bottom; vertical direction upside down)



5.Install the bracket screws to fix new gobo



6.Plug in the gobo bracket and fasten the screw on the side

# Adjust Image Size



1.Screw out the zoom lens



2.Rotate the optical lens t anticlockwise Effect: Image Bigger



clockwise

Effect: Image Smaller



Effect at the same distance



4.Screw in the zoom lens