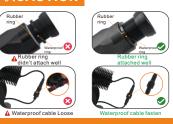

5.Install the bracket screws to fix new gobo

6.Plug in the gobo bracket and fasten the screw on the side