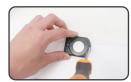

## Change Gobo

1.Power off

2.Loosen the screw on the side, take out the gobo bracket

3.Loosen the screws on the gobo bracket;take out the old gobo

4.Install the new glass gobo (right side face bottom; vertical direction upside down)