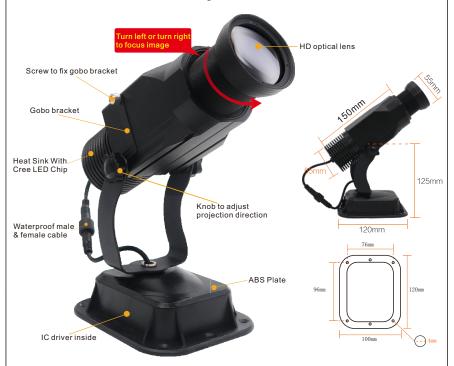

#### 

| Item                   | LED Gobo Projector |
|------------------------|--------------------|
| Power                  | 15W                |
| Input                  | AC85~265V          |
| LED Chip               | Cree               |
| Angle                  | 15° /30°           |
| IP Rank                | IP20/IP65          |
| Projection<br>Distance | 3~15m(10~50ft)     |
| Lamp Size              | 165x125x120mm      |
| Gobo Spec              | OD:37mm;ID:23mm    |
| N.W                    | 1.0KG              |

#### Installation Guide

1.install screws to fix the projector

2.Power On.

3. Ajust the image definition by rotating the zoom lens

## Change Gobo

1.Power off

2.Loosen the screw on the side, take out the gobo bracket

3.Loosen the screws on the gobo bracket;take out the old gobo

4.Install the new glass gobo (right side face bottom; vertical direction upside down)

5.Install the bracket screws to fix new gobo

6.Plug in the gobo bracket and fasten the screw on the side

# Adjust Image Size

1.Screw out the zoom lens

2.Rotate the optical lens t anticlockwise Effect: Image Bigger

clockwise

Effect: Image Smaller

Effect at the same distance

4.Screw in the zoom lens